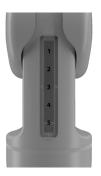

## Dual fixed + fixed monitor arm

tension adjustment

grommet mount

connection sleeve

integrated tool storage

desk clamp

- Manual height adjustment
- Recommended for worksurfaces 36.0" deep or less
- 31.7" arm extension
- 7.1" arm retraction
- +90°/-45° monitor tilt
- +  $\pm 90^{\circ}$  VESA rotation
- Up to 20.0 lb. weight capacity (per arm)
- 16.0" pole height (includes base)
- VESA 75mm/100mm quick release
- 180° lock-out feature
- · Specify a grommet mount or a desk clamp mount
- Tension adjustment indicator for precision installation
- Each connection sleeve can accommodate up to three monitors depending on the configuration
- Partially assembled for quick installation
- Integrated cord management
- Integrated tool holder
- · Meets or exceeds ANSI/BIFMA x5.5 guidelines
- 32.0" max. monitor width Bezel measured left to right. Max. width is contingent on weight capacity.
- Designed for ESI by Roger Webb Associates of London
- Warranty: 15 yr.