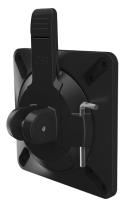

## Dual fixed + fixed monitor arm

tension adjustment

grommet mount

connection sleeve

integrated tool storage

desk clamp

- Manual height adjustment
- Recommended for worksurfaces 36.0" deep or less
- 31.7" arm extension
- 7.1" arm retraction
- +90°/-45° monitor tilt
- +  $\pm 90^{\circ}$  VESA rotation
- Up to 20.0 lb. weight capacity (per arm)
- 16.0" pole height (includes base)
- VESA 75mm/100mm quick release
- 180° lock-out feature
- · Specify a grommet mount or a desk clamp mount
- Tension adjustment indicator for precision installation
- Each connection sleeve can accommodate up to three monitors depending on the configuration
- Partially assembled for quick installation
- Integrated cord management
- Integrated tool holder
- · Meets or exceeds ANSI/BIFMA x5.5 guidelines
- 32.0" max. monitor width Bezel measured left to right. Max. width is contingent on weight capacity.
- Designed for ESI by Roger Webb Associates of London
- Warranty: 15 yr.