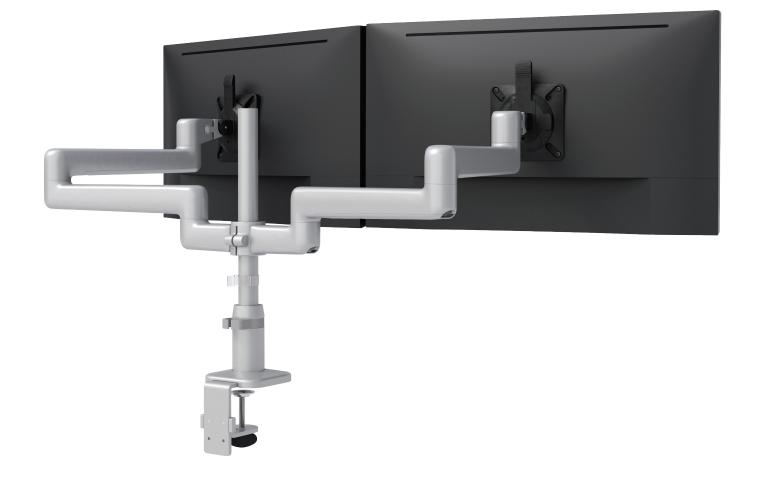

## Dual fixed + fixed monitor arm

tension adjustment

grommet mount

connection sleeve

integrated tool storage

desk clamp

- Manual height adjustment
- Recommended for worksurfaces 36.0" deep or less
- 31.7" arm extension
- 7.1" arm retraction
- +90°/-45° monitor tilt
- +  $\pm 90^{\circ}$  VESA rotation
- Up to 20.0 lb. weight capacity (per arm)
- 16.0" pole height (includes base)
- VESA 75mm/100mm quick release
- 180° lock-out feature
- · Specify a grommet mount or a desk clamp mount
- Tension adjustment indicator for precision installation
- Each connection sleeve can accommodate up to three monitors depending on the configuration
- Partially assembled for quick installation
- Integrated cord management
- Integrated tool holder
- · Meets or exceeds ANSI/BIFMA x5.5 guidelines
- 32.0" max. monitor width Bezel measured left to right. Max. width is contingent on weight capacity.
- Designed for ESI by Roger Webb Associates of London
- Warranty: 15 yr.

KataEX2-FF

Dual fixed + fixed monitor arm