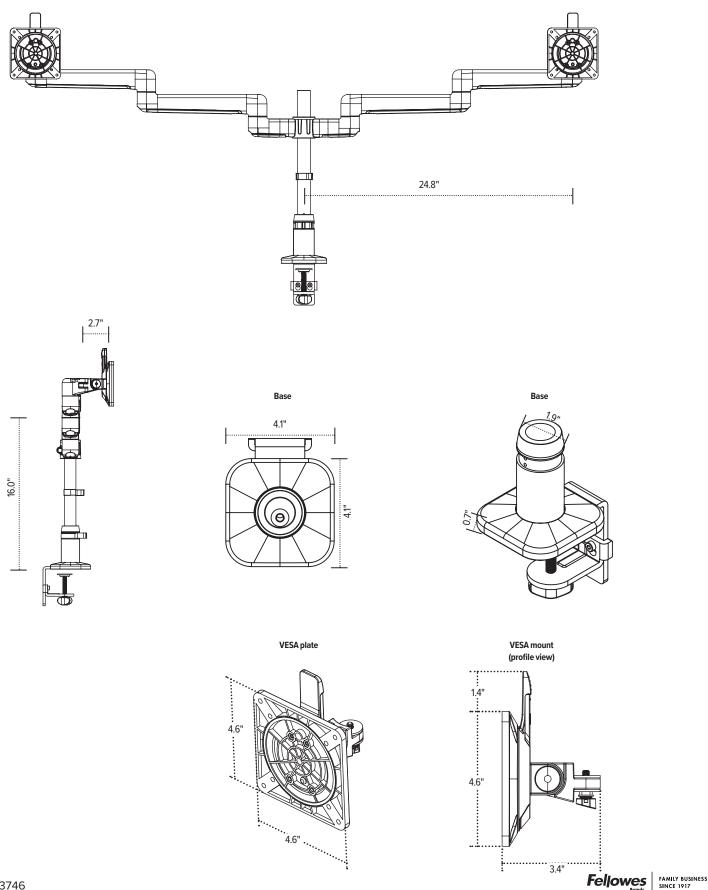

## Dual fixed + fixed monitor arm

tension adjustment

grommet mount

connection sleeve

integrated tool storage

desk clamp

- Manual height adjustment
- Recommended for worksurfaces 36.0" deep or less
- 31.7" arm extension
- 7.1" arm retraction
- +90°/-45° monitor tilt
- +  $\pm 90^{\circ}$  VESA rotation
- Up to 20.0 lb. weight capacity (per arm)
- 16.0" pole height (includes base)
- VESA 75mm/100mm quick release
- 180° lock-out feature
- · Specify a grommet mount or a desk clamp mount
- Tension adjustment indicator for precision installation
- Each connection sleeve can accommodate up to three monitors depending on the configuration
- Partially assembled for quick installation
- Integrated cord management
- Integrated tool holder
- · Meets or exceeds ANSI/BIFMA x5.5 guidelines
- 32.0" max. monitor width Bezel measured left to right. Max. width is contingent on weight capacity.
- Designed for ESI by Roger Webb Associates of London
- Warranty: 15 yr.