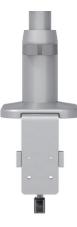

## Dual fixed + fixed monitor arm

tension adjustment

grommet mount

connection sleeve

integrated tool storage

desk clamp

- Manual height adjustment
- Recommended for worksurfaces 36.0" deep or less
- 31.7" arm extension
- 7.1" arm retraction
- +90°/-45° monitor tilt
- +  $\pm 90^{\circ}$  VESA rotation
- Up to 20.0 lb. weight capacity (per arm)
- 16.0" pole height (includes base)
- VESA 75mm/100mm quick release
- 180° lock-out feature
- · Specify a grommet mount or a desk clamp mount
- Tension adjustment indicator for precision installation
- Each connection sleeve can accommodate up to three monitors depending on the configuration
- Partially assembled for quick installation
- Integrated cord management
- Integrated tool holder
- · Meets or exceeds ANSI/BIFMA x5.5 guidelines
- 32.0" max. monitor width Bezel measured left to right. Max. width is contingent on weight capacity.
- Designed for ESI by Roger Webb Associates of London
- Warranty: 15 yr.