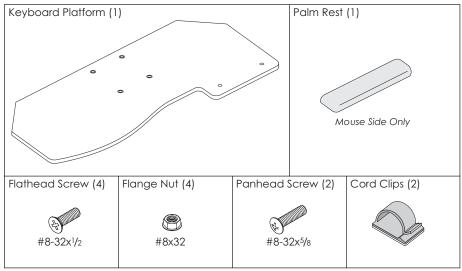

#### **PARTS PROVIDED**

**CAUTION:** Hand-tighten screws only. Do **not** use power tools.