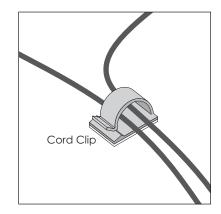

## **STEP 3: Manage Cables**

 Adhere cord clips to the underside of the keyboard platform as needed to organize the keyboard and mouse cables.

**TO OPERATE THE KEYBOARD ARM,** follow the instructions on the keyboard arm or the instructions included with the installation procedures for the product.