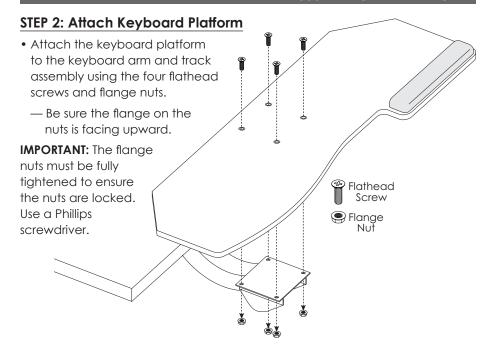

# Instructions

# PLOO5 KEYBOARD PLATFORM

**Model PL005CC** 

PL005 Rev A 10/17





**INSTALLATION AND USE** 

### PL005 KEYBOARD PLATFORM

**PLEASE REVIEW** these instructions before beginning the installation. Check that all parts needed were provided with your order. Contact your supplier if any parts are missing. Do not discard the packaging until satisfied that the product operates to your satisfaction.

#### **PARTS PROVIDED**



**CAUTION:** Hand-tighten screws only. Do **not** use power tools.

#### **TOOLS REQUIRED**

• Phillips screwdriver





## **STEP 3: Manage Cables**

 Adhere cord clips to the underside of the keyboard platform as needed to organize the keyboard and mouse cables.



**TO OPERATE THE KEYBOARD ARM,** follow the instructions on the keyboard arm or the instructions included with the installation procedures for the product.



800.833.3746 | esiergo.com