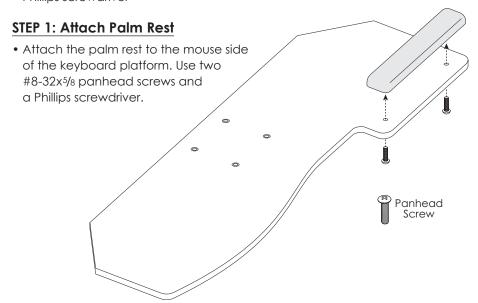

## **STEP 3: Manage Cables**

 Adhere cord clips to the underside of the keyboard platform as needed to organize the keyboard and mouse cables.

**TO OPERATE THE KEYBOARD ARM,** follow the instructions on the keyboard arm or the instructions included with the installation procedures for the product.