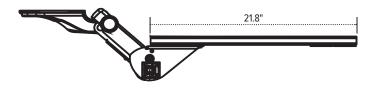

#### Product specs

- Recommended for radius corner worksurfaces
- PL217 keyboard platform
  - Includes: gel palm rests, mouse pad, mouse guards, cord management clips
  - Made from black 0.3" thin phenolic
- 18.8" keyboard platform with
  9.3" switch-and-click mousing platform
- Reversible design; mouse platform mounts on left or right side no tools required
- AA750DAT articulating arm
- · Lift-and-lock height adjustment
- Dial-a-tilt adjustment
- 21.8" glide track
- 22.0" clearance required for full retraction
- +10°/-15° tilt adjustment
- 7.2" height adjustment range
  - 2.3" above track | 4.9" below track
- 360° glide track rotation
- · Positions flush with worksurface
- Warranty:
  - 15 yr. articulating arm/platform
- 2 yr. palm rest/mouse pad