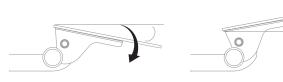

# esi | work gear



### Solution 7

keyboard platform combo



## Solution 7









Positive tilt

Negative tilt



#### Product specs

- Recommended for radius corner worksurfaces
- PL217 keyboard platform
  - Includes: gel palm rests, mouse pad, mouse guards, cord management clips
  - Made from black 0.3" thin phenolic
- 18.8" keyboard platform with
  9.3" switch-and-click mousing platform
- Reversible design; mouse platform mounts on left or right side no tools required
- AA750DAT articulating arm
- · Lift-and-lock height adjustment
- Dial-a-tilt adjustment
- 21.8" glide track
- 22.0" clearance required for full retraction
- +10°/-15° tilt adjustment
- 7.2" height adjustment range
  - 2.3" above track | 4.9" below track
- 360° glide track rotation
- · Positions flush with worksurface
- Warranty:
  - 15 yr. articulating arm/platform
- 2 yr. palm rest/mouse pad

#### G