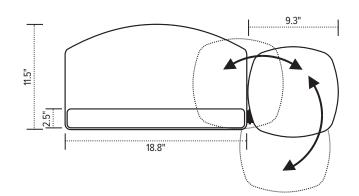

#### Product specs

- Recommended for radius corner worksurfaces
- PL217 keyboard platform
  - Includes: gel palm rests, mouse pad, mouse guards, cord management clips
  - Made from black 0.3" thin phenolic
- 18.8" keyboard platform with
  9.3" switch-and-click mousing platform
- Reversible design; mouse platform mounts on left or right side no tools required
- AA750DAT articulating arm
- · Lift-and-lock height adjustment
- Dial-a-tilt adjustment
- 21.8" glide track
- 22.0" clearance required for full retraction
- +10°/-15° tilt adjustment
- 7.2" height adjustment range
  - 2.3" above track | 4.9" below track
- 360° glide track rotation
- · Positions flush with worksurface
- Warranty:
  - 15 yr. articulating arm/platform
- 2 yr. palm rest/mouse pad