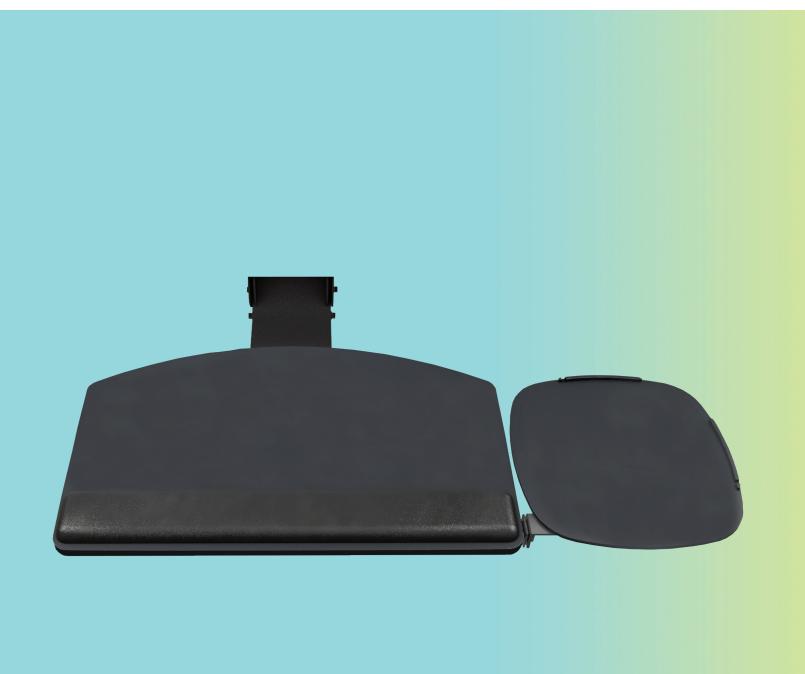

### Solution 7

keyboard platform combo

#### Product specs

- Recommended for radius corner worksurfaces
- PL217 keyboard platform
  - Includes: gel palm rests, mouse pad, mouse guards, cord management clips
  - Made from black 0.3" thin phenolic
- 18.8" keyboard platform with
  9.3" switch-and-click mousing platform
- Reversible design; mouse platform mounts on left or right side no tools required
- AA750DAT articulating arm
- · Lift-and-lock height adjustment
- Dial-a-tilt adjustment
- 21.8" glide track
- 22.0" clearance required for full retraction
- +10°/-15° tilt adjustment
- 7.2" height adjustment range
  - 2.3" above track | 4.9" below track
- 360° glide track rotation
- · Positions flush with worksurface
- Warranty:
  - 15 yr. articulating arm/platform
- 2 yr. palm rest/mouse pad