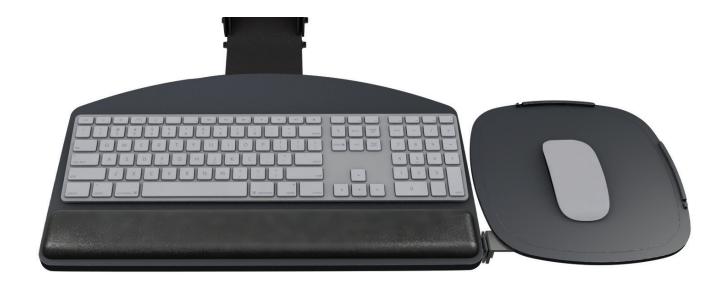

### Solution 7

keyboard platform combo

#### Product specs

- Recommended for radius corner worksurfaces
- PL217 keyboard platform
  - Includes: gel palm rests, mouse pad, mouse guards, cord management clips
  - Made from black 0.3" thin phenolic
- 18.8" keyboard platform with
  9.3" switch-and-click mousing platform
- Reversible design; mouse platform mounts on left or right side no tools required
- AA750DAT articulating arm
- · Lift-and-lock height adjustment
- Dial-a-tilt adjustment
- 21.8" glide track
- 22.0" clearance required for full retraction
- +10°/-15° tilt adjustment
- 7.2" height adjustment range
  - 2.3" above track | 4.9" below track
- 360° glide track rotation
- · Positions flush with worksurface
- Warranty:
  - 15 yr. articulating arm/platform
- 2 yr. palm rest/mouse pad