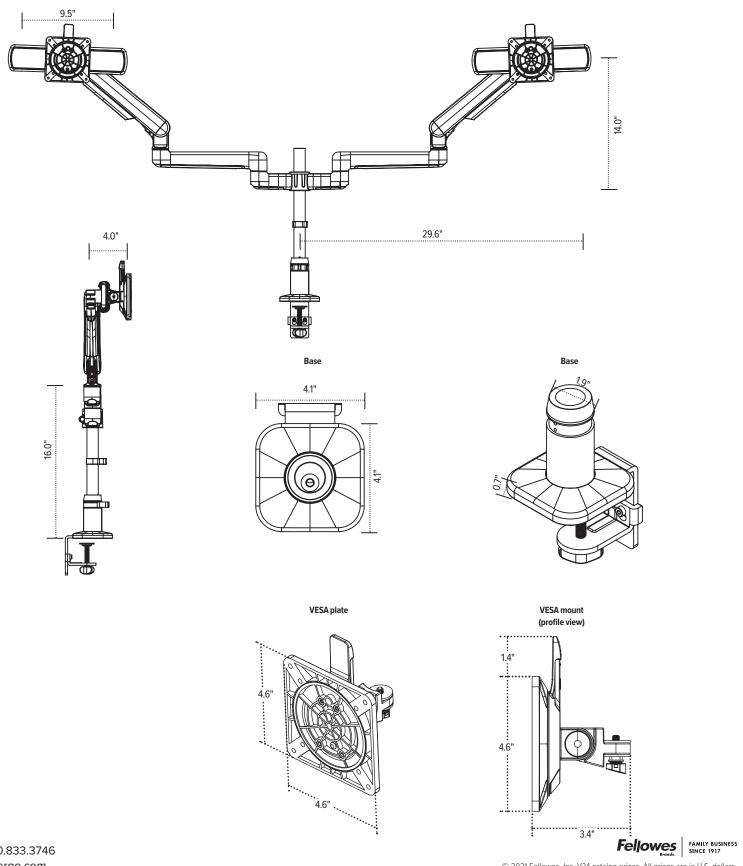

#### **Product specs**

- · Finger touch dynamic height adjustment
- Recommended for worksurfaces 36.0" deep or less
- · 33.4" arm extension
- · 6.6" arm retraction
- +90°/-45° monitor tilt
- ±90° VESA rotation
- 2.5 lb.-18.5 lb. weight capacity (per arm)
- 16.0" pole height (includes base)
- VESA 75mm/100mm quick release
- · 180° lock-out feature
- · Specify a grommet mount or a desk clamp mount
- · Slider provide 9.5" of additional horizontal adjustability
- Tension adjustment indicator for precision installation
- Each connection sleeve can accommodate up to three monitors depending on the configuration
- · Partially assembled for quick installation
- · Integrated cord management
- · Integrated tool holder
- Meets or exceeds ANSI/BIFMA x5.5 guidelines
- 32.0" max. monitor width
  Bezel measured left to right.
  Max. width is contingent on weight capacity.
- Designed for ESI by Roger Webb Associates of London
- Warranty: 15 yr.