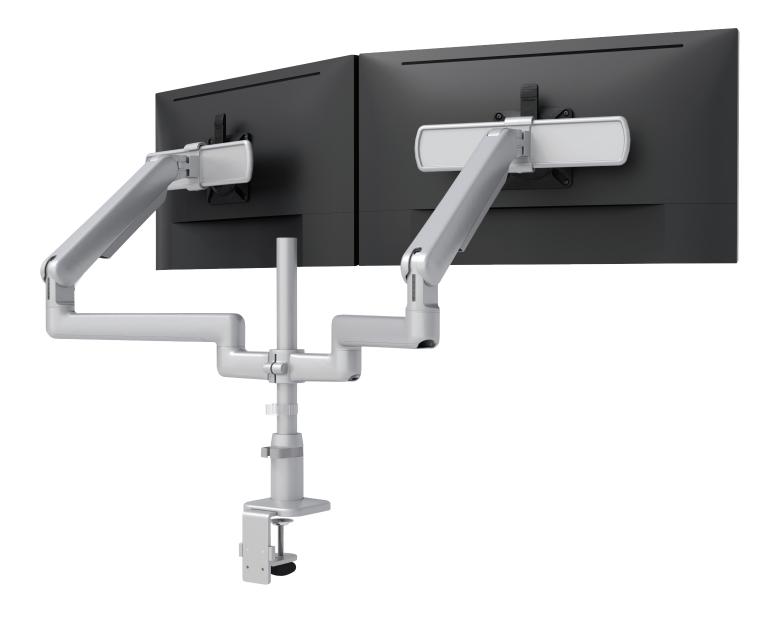

# Kata<sup>™</sup>EX2-FMS

Dual fixed + motion + slider monitor arm

#### Dual fixed + motion + slider monitor arm

tension adjustment

integrated tool storage

grommet mount

desk clamp

slider mount

connection sleeve

#### **Product specs**

- · Finger touch dynamic height adjustment
- Recommended for worksurfaces 36.0" deep or less
- · 33.4" arm extension
- · 6.6" arm retraction
- +90°/-45° monitor tilt
- ±90° VESA rotation
- 2.5 lb.-18.5 lb. weight capacity (per arm)
- 16.0" pole height (includes base)
- VESA 75mm/100mm quick release
- · 180° lock-out feature
- · Specify a grommet mount or a desk clamp mount
- · Slider provide 9.5" of additional horizontal adjustability
- Tension adjustment indicator for precision installation
- Each connection sleeve can accommodate up to three monitors depending on the configuration
- · Partially assembled for quick installation
- · Integrated cord management
- · Integrated tool holder
- Meets or exceeds ANSI/BIFMA x5.5 guidelines
- 32.0" max. monitor width
  Bezel measured left to right.
  Max. width is contingent on weight capacity.
- Designed for ESI by Roger Webb Associates of London
- Warranty: 15 yr.

## KataEX2-FMS

Dual fixed + motion + slider monitor arm