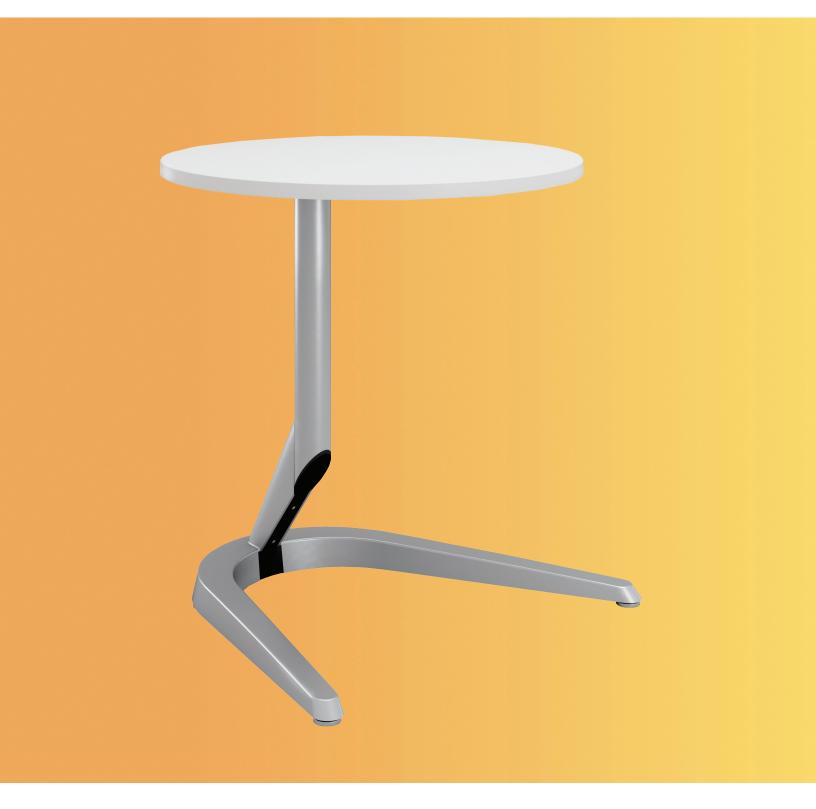

#### **Product Specs**

- · Laptop or occasional table
- Multiple color combinations for unique and elegant design options
- Available column finishes: silver, black, and white
- Available base finishes: silver, black, white and polished aluminum
- Available worksurface laminates:
  Recon black or Designer white
- 2 available worksurface sizes, 0.75" thick:
  - Round 22.0" diameter
  - Amorphic 25.0" width and 22.0" depth

- Available heights: 24.0" & 26.0"
- · Includes a coat/bag hook
- 50 lbs. weight capacity
  - 25 lbs. for table worksurface
  - 25 lbs. for coat/bag hook
- · Base dimensions
  - -19.7" depth
  - 23.5" width (widest point)
- Warranty: 15 yr. (base) / 5 yrs. (worksurface)