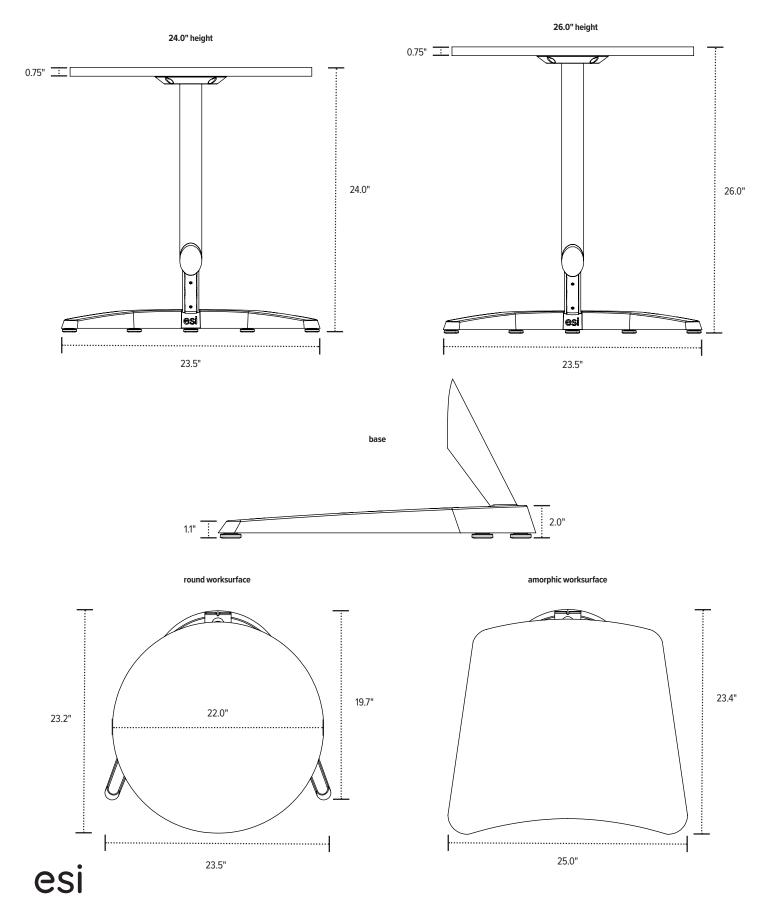

#### **Product Specs**

- · Laptop or occasional table
- Multiple color combinations for unique and elegant design options
- Available column finishes: silver, black, and white
- Available base finishes: silver, black, white and polished aluminum
- Available worksurface laminates:
  Recon black or Designer white
- 2 available worksurface sizes, 0.75" thick:
  - Round 22.0" diameter
  - Amorphic 25.0" width and 22.0" depth

- Available heights: 24.0" & 26.0"
- · Includes a coat/bag hook
- 50 lbs. weight capacity
  - 25 lbs. for table worksurface
  - 25 lbs. for coat/bag hook
- · Base dimensions
  - -19.7" depth
  - 23.5" width (widest point)
- Warranty: 15 yr. (base) / 5 yrs. (worksurface)