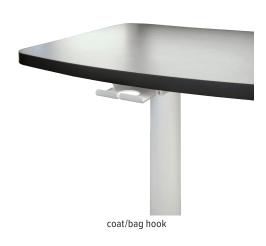

- Available heights: 24.0" & 26.0"
- · Includes a coat/bag hook
- 50 lbs. weight capacity
  - 25 lbs. for table worksurface
  - 25 lbs. for coat/bag hook
- · Base dimensions
  - -19.7" depth
  - 23.5" width (widest point)
- Warranty: 15 yr. (base) / 5 yrs. (worksurface)