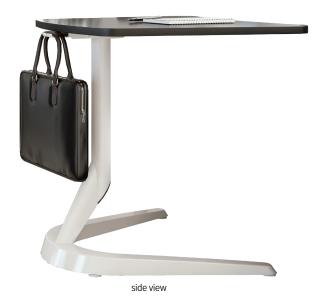

#### **Product Specs**

- · Laptop or occasional table
- Multiple color combinations for unique and elegant design options
- Available column finishes: silver, black, and white
- Available base finishes: silver, black, white and polished aluminum
- Available worksurface laminates:
  Recon black or Designer white
- 2 available worksurface sizes, 0.75" thick:
  - Round 22.0" diameter
  - Amorphic 25.0" width and 22.0" depth

- Available heights: 24.0" & 26.0"
- · Includes a coat/bag hook
- 50 lbs. weight capacity
  - 25 lbs. for table worksurface
  - 25 lbs. for coat/bag hook
- · Base dimensions
  - -19.7" depth
  - 23.5" width (widest point)
- Warranty: 15 yr. (base) / 5 yrs. (worksurface)