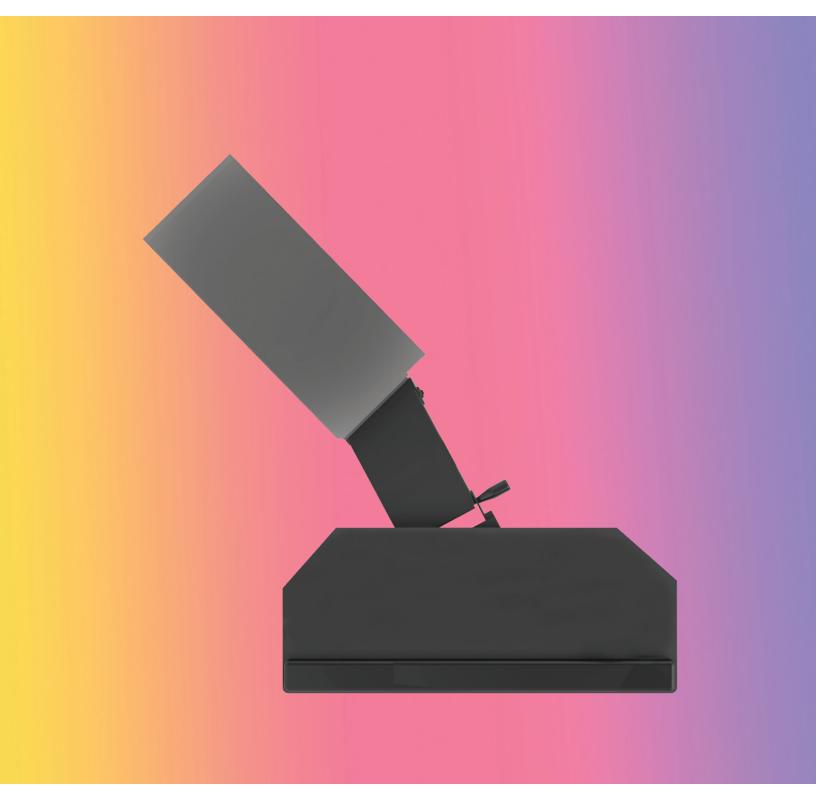

## **Product specs**

- Recommended for 90° corners worksurfaces only
- PL003CC-25 keyboard platform
- 25.0" cut corner platform
- · Accommodates left or right-handed users
- AA355DS articulating arm
- Lift-and-lock height adjustment with dual swivel adjustment
- 21.8" glide track
- 22.0" clearance required for full retraction
- +10°/-15° tilt
- 9.3" height adjustment range
  - 3.4" above track | 5.9" below track
- 360° rotation
- · Positions flush with worksurface
- Warranty:
  - 15 yr. articulating arm/platform
  - 2 yr. palm rest/mouse pad