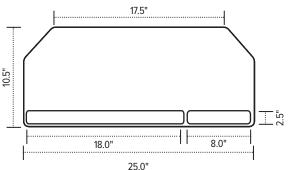

## **Product specs**

- Recommended for 90° corners worksurfaces only
- PL003CC-25 keyboard platform
- 25.0" cut corner platform
- · Accommodates left or right-handed users
- AA355DS articulating arm
- Lift-and-lock height adjustment with dual swivel adjustment
- 21.8" glide track
- 22.0" clearance required for full retraction
- +10°/-15° tilt
- 9.3" height adjustment range
  - 3.4" above track | 5.9" below track
- 360° rotation
- · Positions flush with worksurface
- Warranty:
  - 15 yr. articulating arm/platform
  - 2 yr. palm rest/mouse pad