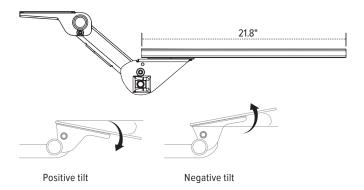

## **Product specs**

- Recommended for 90° corners worksurfaces only
- PL003CC-25 keyboard platform
- 25.0" cut corner platform
- · Accommodates left or right-handed users
- AA355DS articulating arm
- Lift-and-lock height adjustment with dual swivel adjustment
- 21.8" glide track
- 22.0" clearance required for full retraction
- +10°/-15° tilt
- 9.3" height adjustment range
  - 3.4" above track | 5.9" below track
- 360° rotation
- · Positions flush with worksurface
- Warranty:
  - 15 yr. articulating arm/platform
  - 2 yr. palm rest/mouse pad