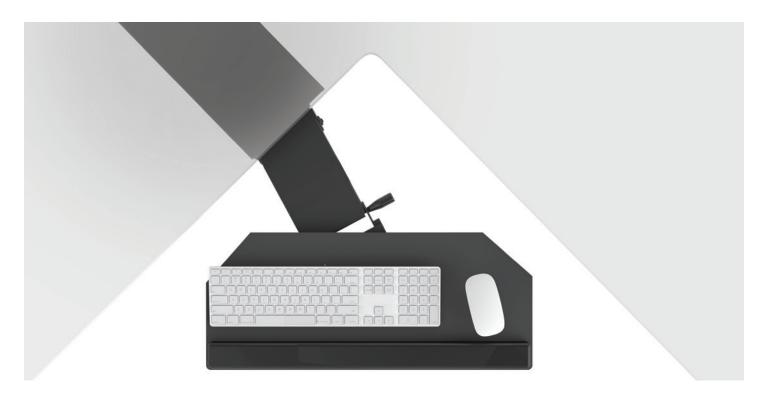

## Solution 90

keyboard platform combo

\*Available in R-Series as a cut corner platform only. Contact the Customer Service Department for more details. R-Series Platforms are composed of 100% post-consumer materials, making them completely recyclable. They are free of formaldehydes and carcinogens and emit no VOC's (Volatile Organic Compounds).

## **Product specs**

- Recommended for 90° corners worksurfaces only
- PL003CC-25 keyboard platform
- 25.0" cut corner platform
- · Accommodates left or right-handed users
- AA355DS articulating arm
- Lift-and-lock height adjustment with dual swivel adjustment
- 21.8" glide track
- 22.0" clearance required for full retraction
- +10°/-15° tilt
- 9.3" height adjustment range
  - 3.4" above track | 5.9" below track
- 360° rotation
- · Positions flush with worksurface
- Warranty:
  - 15 yr. articulating arm/platform
  - 2 yr. palm rest/mouse pad