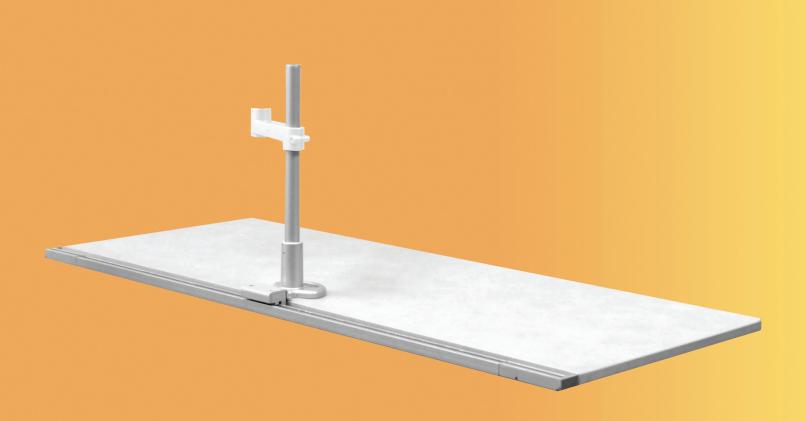

### **Benching Solutions**

Steelcase® C:SCAPE monitor arm benching adapter

Fellowes Bronds. FAMILY BUSINESS SINCE 1917

## Benching Solutions Steelcase® C:SCAPE monitor arm benching adapter

#### Product Specs

- Designed to combine ESI monitor arms with the Steelcase C:SCAPE benching table
- Compatible ESI monitor arms:
  - Evolve monitor arms: single, dual and triple configurations only
  - Edge®: single and dual
- · Holds up to three monitors
  - 15.4 lbs. per slider mount arm
  - 17.6 lbs. per VESA mount
- Fits easily on standard Edge/Evolve product nesting on base
- Pole sold separately
- Warranty: 15 yrs.