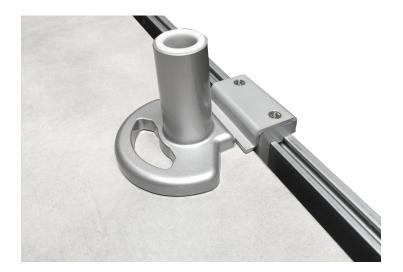

#### Product Specs

- Designed to combine ESI monitor arms with the Steelcase C:SCAPE benching table
- Compatible ESI monitor arms:
  - Evolve monitor arms: single, dual and triple configurations only
  - Edge®: single and dual
- · Holds up to three monitors
  - 15.4 lbs. per slider mount arm
  - 17.6 lbs. per VESA mount
- Fits easily on standard Edge/Evolve product nesting on base
- Pole sold separately
- Warranty: 15 yrs.