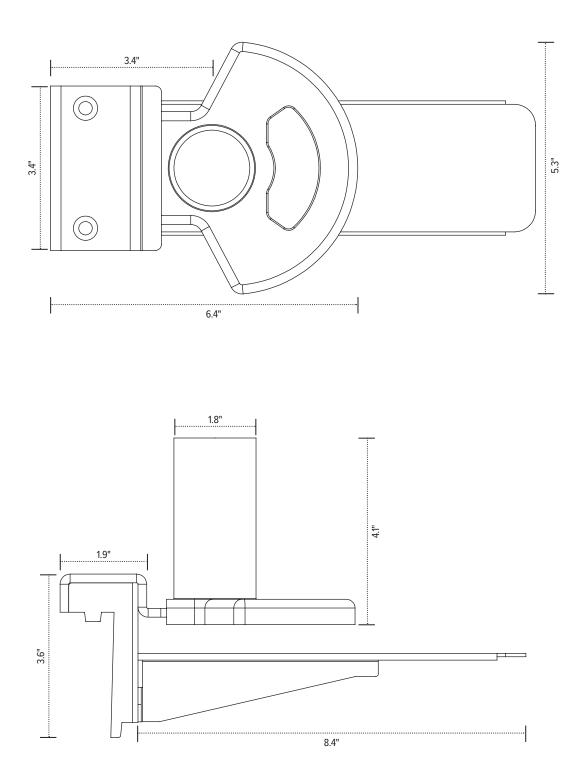

#### Product Specs

- Designed to combine ESI monitor arms with the Steelcase C:SCAPE benching table
- Compatible ESI monitor arms:
  - Evolve monitor arms: single, dual and triple configurations only
  - Edge®: single and dual
- · Holds up to three monitors
  - 15.4 lbs. per slider mount arm
  - 17.6 lbs. per VESA mount
- Fits easily on standard Edge/Evolve product nesting on base
- Pole sold separately
- Warranty: 15 yrs.