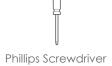

## **Material Identification**

A: Frame

- Steel 🛟

B: Leg Motors (Optional)

- Plastic

C: Channel

- Steel 🛟

D: M6x12 Screws

- Plastic

E: Legs

- Steel 🛟

Recommended Tools

Gloves

Goggles

4mm Allen Wrench

Phillips Screwdriver