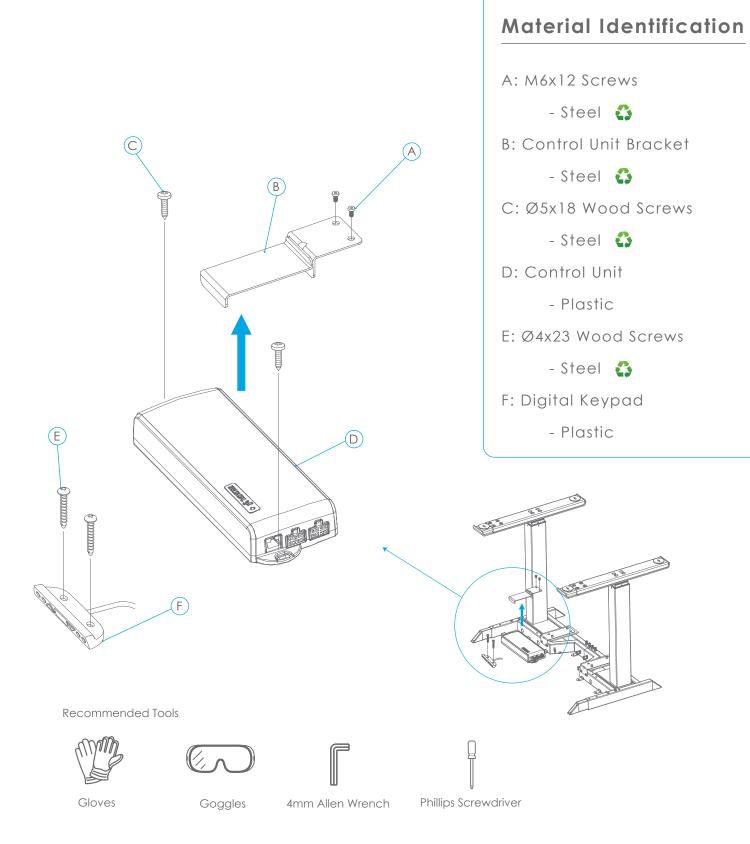

## **Material Identification**

A: Base

- Steel 🚓

B: M10x20 Screws

- Steel 🐔

C: Feet

- Plastic

D: Top Support Caps

- Plastic

Recommended Tools

Flathead Screwdriver