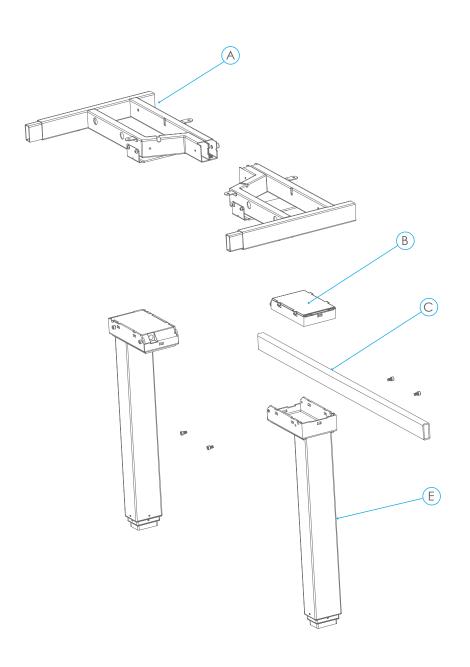

#### ALL-FLEX Components for breakdown

## **Material Identification**

A: Frame

- Steel 🛟

B: Leg Motors (Optional)

- Plastic

C: Channel

- Steel 🛟

D: M6x12 Screws

- Plastic

E: Legs

- Steel 🛟

Recommended Tools

Gloves

Goggles

4mm Allen Wrench

Phillips Screwdriver