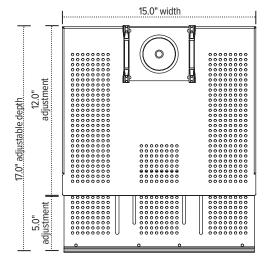

#### Front view

Top view

#### **Product specs**

- 15.0" laptop tray width
- 12.0"-16.0" adjustable depth
- 16.8" glide track worksurface under mount (fixed mounting option without glide track)
- 360° swivel (with or without glide track)
- 20 lb. weight capacity
- 4.2" or 4.9" adjustable height below worksurfaces
- · Rubber coated grip
- · Convenient cable access
- Accommodates a single laptop or a laptop/ docking station combo
- · Warranty: 15 yr.