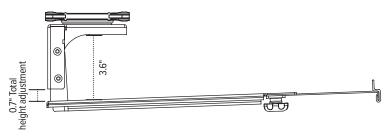

# esi



# Tech Dock

Sliding tech tray

## Tech Dock

## esi

### Sliding tech tray



#### **Product specs**

- 15.0" laptop tray width
- 12.0"-16.0" adjustable depth
- 16.8" glide track worksurface under mount (fixed mounting option without glide track)
- 360° swivel (with or without glide track)
- 20 lb. weight capacity
- 4.2" or 4.9" adjustable height below worksurfaces
- · Rubber coated grip
- · Convenient cable access
- Accommodates a single laptop or a laptop/ docking station combo
- · Warranty: 15 yr.



#### Model #



#### Front view



Top view



### Side view

#### Height expanded



#### Side view

#### Height retracted