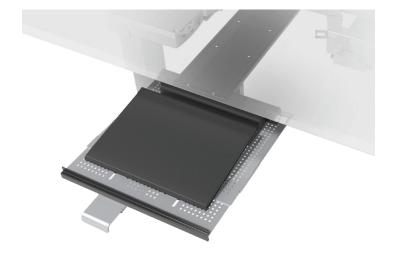

#### **Product specs**

- 15.0" laptop tray width
- 12.0"-16.0" adjustable depth
- 16.8" glide track worksurface under mount (fixed mounting option without glide track)
- 360° swivel (with or without glide track)
- 20 lb. weight capacity
- 4.2" or 4.9" adjustable height below worksurfaces
- · Rubber coated grip
- · Convenient cable access
- Accommodates a single laptop or a laptop/ docking station combo
- · Warranty: 15 yr.