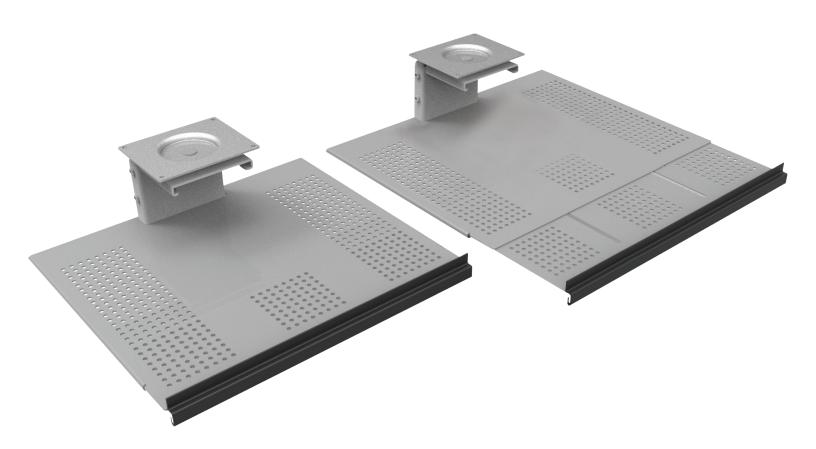

# Tech Dock

Sliding tech tray

### Sliding tech tray

#### **Product specs**

- 15.0" laptop tray width
- 12.0"-16.0" adjustable depth
- 16.8" glide track worksurface under mount (fixed mounting option without glide track)
- 360° swivel (with or without glide track)
- 20 lb. weight capacity
- 4.2" or 4.9" adjustable height below worksurfaces
- · Rubber coated grip
- · Convenient cable access
- Accommodates a single laptop or a laptop/ docking station combo
- · Warranty: 15 yr.