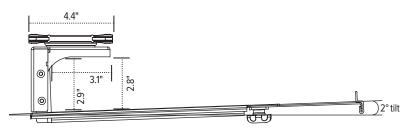

# esi



# Tech Dock

Sliding tech tray

## Tech Dock

## esi

### Sliding tech tray



#### **Product specs**

- 15.0" laptop tray width
- 12.0"-16.0" adjustable depth
- 16.8" glide track worksurface under mount (fixed mounting option without glide track)
- 360° swivel (with or without glide track)
- 20 lb. weight capacity
- 4.2" or 4.9" adjustable height below worksurfaces
- · Rubber coated grip
- · Convenient cable access
- Accommodates a single laptop or a laptop/ docking station combo
- · Warranty: 15 yr.



#### Model #



#### Front view



Top view



### Side view

#### Height expanded



#### Side view

#### Height retracted