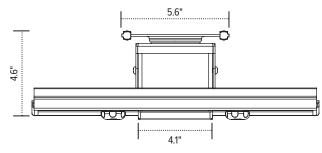

# esi



# Tech Dock

Sliding tech tray

## Tech Dock

## esi

### Sliding tech tray



#### **Product specs**

- 15.0" laptop tray width
- 12.0"-16.0" adjustable depth
- 16.8" glide track worksurface under mount (fixed mounting option without glide track)
- 360° swivel (with or without glide track)
- 20 lb. weight capacity
- 4.2" or 4.9" adjustable height below worksurfaces
- · Rubber coated grip
- · Convenient cable access
- Accommodates a single laptop or a laptop/ docking station combo
- · Warranty: 15 yr.



#### Model #



#### Front view



Top view



### Side view

#### Height expanded



#### Side view

#### Height retracted