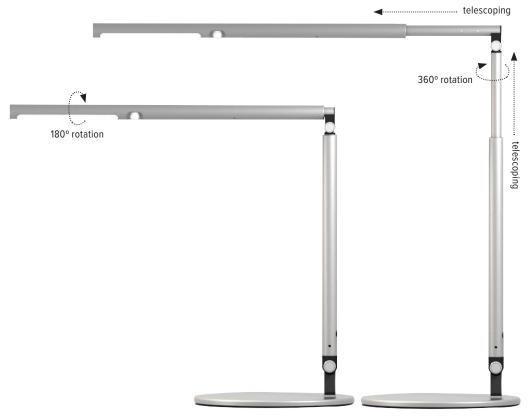

- Integrated occupancy sensor
- Light turns off after 15 minutes of detecting no motion
- Touch and hold built-in dimmer with three brightness settings

Model #

USTRE-SLV

○ LUSTRE-WHT

- 180° rotation at light source and lamp arm
- 360° rotation on base
- Warranty: 15 yr. (structural)

  1yr. (LED transformer)

folds in half to save space

touch and hold built in dimmer button

USB-A charging port