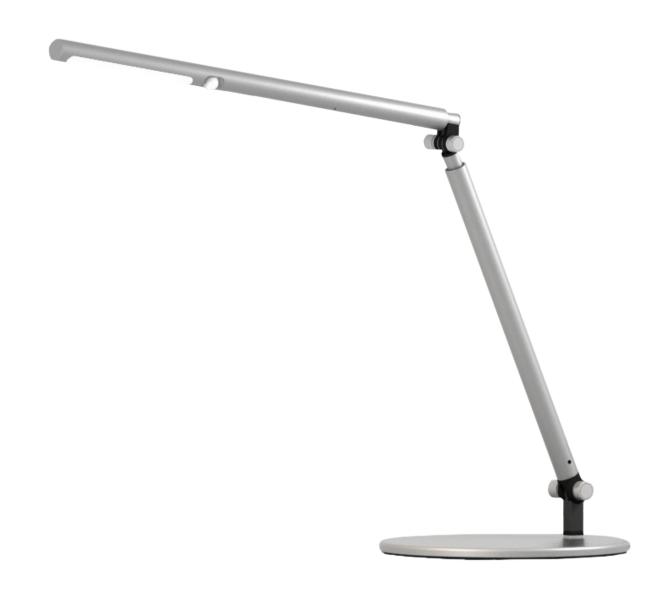

# Lustre

Telescoping LED task light with USB-A port

### Telescoping LED task light with USB-A port

### Product specs

- LED
- 3500K color temperature
- 350 lumens
- 83 CRI
- 6W
- 50,000 hrs. lamp life
- 8 hr. shut-off
- · 12.0' power cord
- · USB-A charging port
- Telescoping arm reach
- · Power source is UL listed

- Integrated occupancy sensor
- Light turns off after 15 minutes of detecting no motion
- Touch and hold built-in dimmer with three brightness settings

Model #

USTRE-SLV

○ LUSTRE-WHT

- 180° rotation at light source and lamp arm
- 360° rotation on base
- Warranty: 15 yr. (structural)