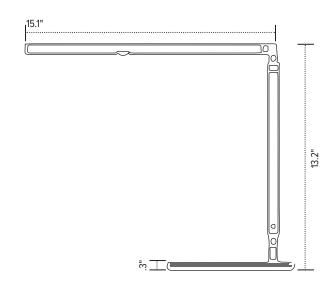

Lustre



List price

\$514

\$514

### Telescoping LED task light with USB-A port

### Product specs

- LED
- 3500K color temperature
- 350 lumens
- 83 CRI
- 6W
- 50,000 hrs. lamp life
- 8 hr. shut-off
- · 12.0' power cord
- · USB-A charging port
- Telescoping arm reach
- · Power source is UL listed

- Integrated occupancy sensor
- Light turns off after 15 minutes of detecting no motion
- Touch and hold built-in dimmer with three brightness settings

Model #

USTRE-SLV

○ LUSTRE-WHT

- 180° rotation at light source and lamp arm
- 360° rotation on base
- Warranty: 15 yr. (structural)

  1yr. (LED transformer)









folds in half to save space



touch and hold built in dimmer button



USB-A charging port







## Lustre



Telescoping LED task light with USB-A port



#### Retracted