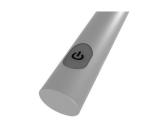

  1yr. (LED transformer)

folds in half to save space

touch and hold built in dimmer button

USB-A charging port