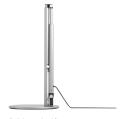

# Lustre

Telescoping LED task light with USB-A port

## Lustre



List price

\$514

\$514

### Telescoping LED task light with USB-A port

### Product specs

- LED
- 3500K color temperature
- 350 lumens
- 83 CRI
- 6W
- 50,000 hrs. lamp life
- 8 hr. shut-off
- · 12.0' power cord
- · USB-A charging port
- Telescoping arm reach
- · Power source is UL listed

- Integrated occupancy sensor
- Light turns off after 15 minutes of detecting no motion
- Touch and hold built-in dimmer with three brightness settings

Model #

USTRE-SLV

○ LUSTRE-WHT

- 180° rotation at light source and lamp arm
- 360° rotation on base
- Warranty: 15 yr. (structural)

  1yr. (LED transformer)









folds in half to save space



touch and hold built in dimmer button



USB-A charging port







## Lustre



Telescoping LED task light with USB-A port



#### Retracted