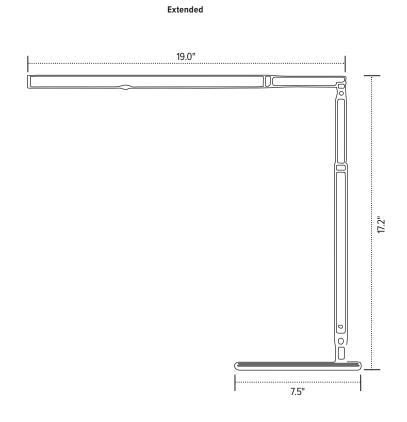

### Product specs

- LED
- 3500K color temperature
- 350 lumens
- 83 CRI
- 6W
- 50,000 hrs. lamp life
- 8 hr. shut-off
- · 12.0' power cord
- · USB-A charging port
- Telescoping arm reach
- · Power source is UL listed