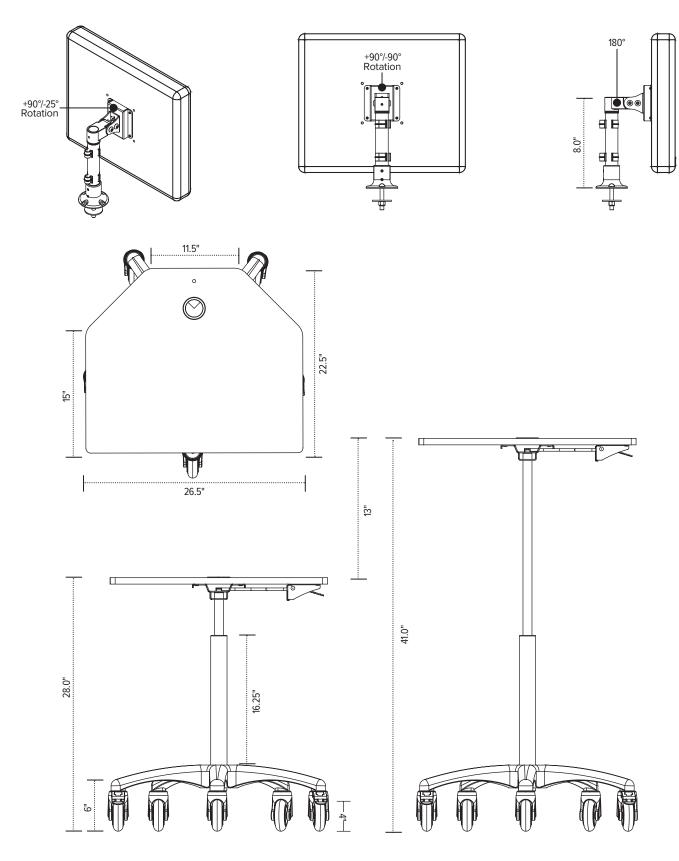

#### Product specs

- Pneumatic lift platform with wire controller
- 5-star base with heavy-duty casters (2 locking)
- Includes cable management system
- 26.5"w x 22.5"d top platform
- 13.0" height adjustment for platform
  - 28.0"-41.0" (low/high)
- 26.8"w x 22.8"d platform measurement
- 28.8" diameter base measurement
- 20 lb. weight capacity (including surface)
- Includes:
  - Adjustable CPU Holder
  - Palm rest
  - Fixed monitor mount
- CPU Holder dimensions:
  - 13.0"–21.0" adjustable height
  - 2.5"-8.3" adjustable width
  - 50lb. weight capacity
- Warranty: 15 yr. *(structural)* 2 yr. *(palm rest)*