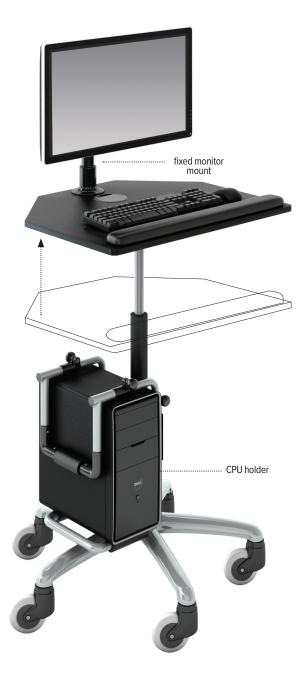

#### Product specs

- Pneumatic lift platform with wire controller
- 5-star base with heavy-duty casters (2 locking)
- Includes cable management system
- 26.5"w x 22.5"d top platform
- 13.0" height adjustment for platform
  - 28.0"-41.0" (low/high)
- 26.8"w x 22.8"d platform measurement
- 28.8" diameter base measurement
- 20 lb. weight capacity (including surface)
- Includes:
  - Adjustable CPU Holder
  - Palm rest
  - Fixed monitor mount
- CPU Holder dimensions:
  - 13.0"–21.0" adjustable height
  - 2.5"-8.3" adjustable width
  - 50lb. weight capacity
- Warranty: 15 yr. *(structural)* 2 yr. *(palm rest)*