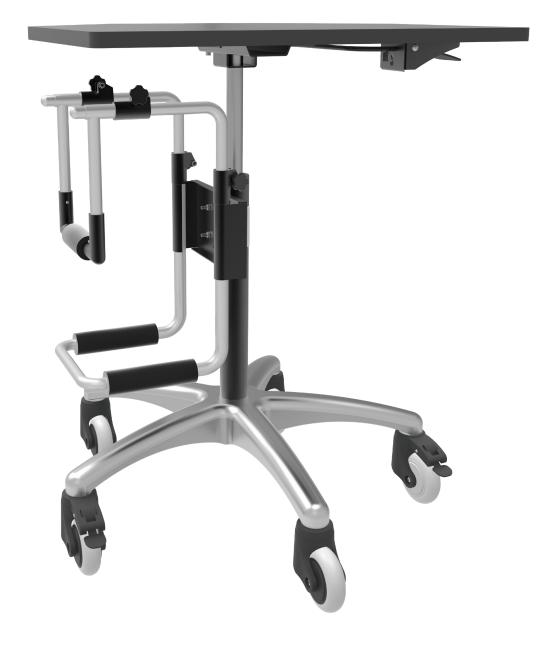

#### Product specs

- Pneumatic lift platform with wire controller
- 5-star base with heavy-duty casters (2 locking)
- Includes cable management system
- 26.5"w x 22.5"d top platform
- 13.0" height adjustment for platform
  - 28.0"-41.0" (low/high)
- 26.8"w x 22.8"d platform measurement
- 28.8" diameter base measurement
- 20 lb. weight capacity (including surface)
- Includes:
  - Adjustable CPU Holder
  - Palm rest
  - Fixed monitor mount
- CPU Holder dimensions:
  - 13.0"–21.0" adjustable height
  - 2.5"-8.3" adjustable width
  - 50lb. weight capacity
- Warranty: 15 yr. *(structural)* 2 yr. *(palm rest)*