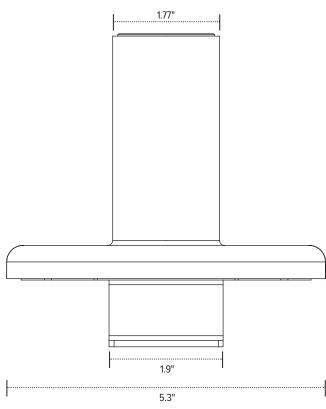

### Benching Solutions Allsteel® Stride monitor arm benching adapter

Front view

 $\bigcirc$ 

Top view