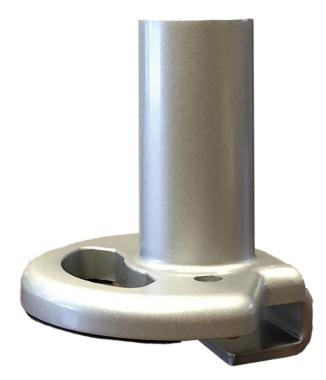

#### **Product specs**

- · Designed to combine ESI monitor arms with the Allsteel Stride benching table
- Compatible ESI monitor arms:
  - Evolve monitor arms: single, dual and triple configurations only
  - Edge<sup>®</sup> monitor arms: single configurations only
- · Holds up to three monitors
  - 15.4 lbs. per slider mount arm
  - 17.6 lbs. per VESA mount
- Fits easily on standard Edge® or Evolve product nesting on base
- Accommodate tops from 1.0"-1.2" thick
- Warranty: 15 yrs.

#### Model #

E-SMT-SLV