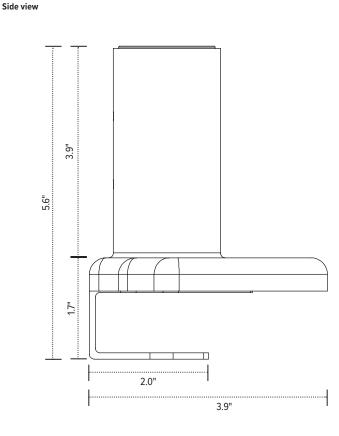

### Benching Solutions Allsteel® Stride monitor arm benching adapter

Front view

 $\bigcirc$ 

Top view