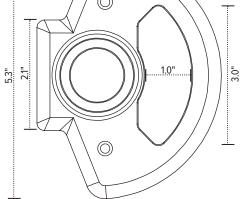

### Benching Solutions Allsteel® Stride monitor arm benching adapter

Front view

 $\bigcirc$ 

Top view