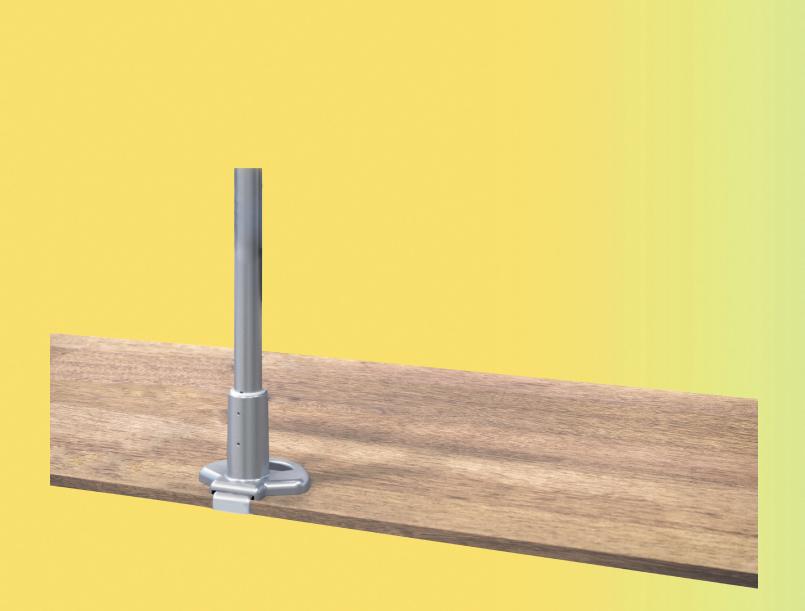

### **Benching Solutions**

Allsteel<sup>®</sup> Stride monitor arm benching adapter

#### **Product specs**

- · Designed to combine ESI monitor arms with the Allsteel Stride benching table
- Compatible ESI monitor arms:
  - Evolve monitor arms: single, dual and triple configurations only
  - Edge<sup>®</sup> monitor arms: single configurations only
- · Holds up to three monitors
  - 15.4 lbs. per slider mount arm
  - 17.6 lbs. per VESA mount
- Fits easily on standard Edge® or Evolve product nesting on base
- Accommodate tops from 1.0"-1.2" thick
- Warranty: 15 yrs.