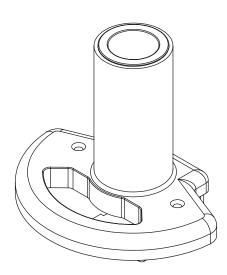

### Benching Solutions Allsteel® Stride monitor arm benching adapter

Front view

 $\bigcirc$ 

Top view