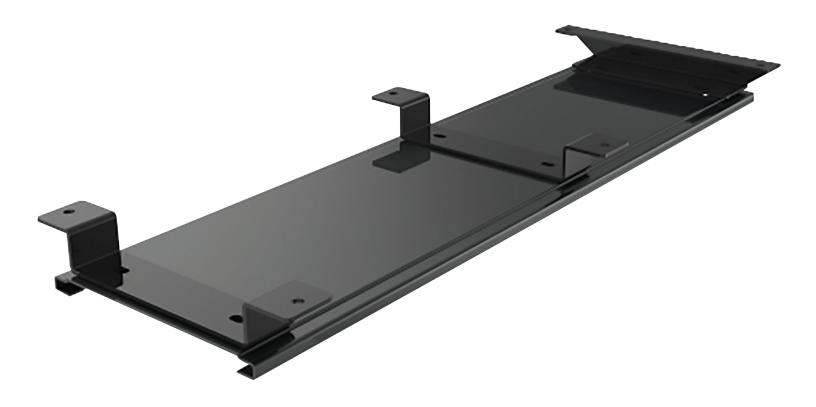

## Spacer Kit

Glide track accessory

example of how you can add a spacer kit to an existing articulating arm

## **Product specs**

Ideal for height adjustable tables and benching systems, the Spacer-Kit creates a flat mounting surface for keyboard arms and glide tracks where cross channels typically prevent installation.

- Compatible with most ESI keyboard arms and glide tracks\*
- Attaches between underside of worksurface and a keyboard arm or glide track
- Includes mounts for benching systems and Height adjustable tables
- Powder coated steel construction
- Two sets of spacers included to accommodate needed spacing between 1.0"–2.2"
- Includes installation hardware
- Warranty: 15 years