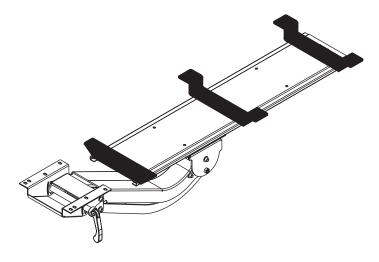

## Spacer Kit

Glide track accessory

example of how you can add a spacer kit to an existing articulating arm

## **Product specs**

Ideal for height adjustable tables and benching systems, the Spacer-Kit creates a flat mounting surface for keyboard arms and glide tracks where cross channels typically prevent installation.

- Compatible with most ESI keyboard arms and glide tracks\*
- Attaches between underside of worksurface and a keyboard arm or glide track
- Includes mounts for benching systems and Height adjustable tables
- Powder coated steel construction
- Two sets of spacers included to accommodate needed spacing between 1.0"–2.2"
- Includes installation hardware
- Warranty: 15 years