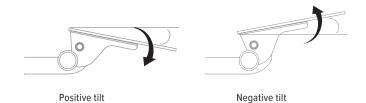

#### **Product specs**

- Recommended for straight edge worksurfaces or diagonal corner worksurfaces
- PLMAC mouse forward platform
- 26.5" platform reversible at installation
- Can be installed for left or right-handed users
- AA370 articulating arm
- · Lift-and-lock height adjustment
- 24.8" glide track
- 25.0" clearance required for full retraction
- ±15° tilt
- 16.0" height adjustment range
  - 8.0" above track | 8.0" below track
- 360° rotation
- Positions flush with worksurface
- Warranty: 15 yr. (articulating arm/platform)
  2 yr. (palm rest/mouse pad)