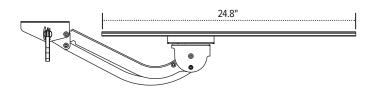

#### **Product specs**

- Recommended for straight edge worksurfaces or diagonal corner worksurfaces
- PLMAC mouse forward platform
- 26.5" platform reversible at installation
- Can be installed for left or right-handed users
- AA370 articulating arm
- · Lift-and-lock height adjustment
- 24.8" glide track
- 25.0" clearance required for full retraction
- ±15° tilt
- 16.0" height adjustment range
  - 8.0" above track | 8.0" below track
- 360° rotation
- Positions flush with worksurface
- Warranty: 15 yr. (articulating arm/platform)
  2 yr. (palm rest/mouse pad)