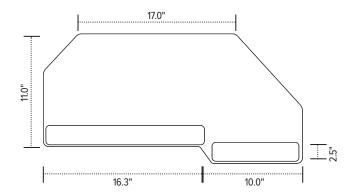

#### **Product specs**

- Recommended for straight edge worksurfaces or diagonal corner worksurfaces
- PLMAC mouse forward platform
- 26.5" platform reversible at installation
- Can be installed for left or right-handed users
- AA370 articulating arm
- · Lift-and-lock height adjustment
- 24.8" glide track
- 25.0" clearance required for full retraction
- ±15° tilt
- 16.0" height adjustment range
  - 8.0" above track | 8.0" below track
- 360° rotation
- Positions flush with worksurface
- Warranty: 15 yr. (articulating arm/platform)
  2 yr. (palm rest/mouse pad)