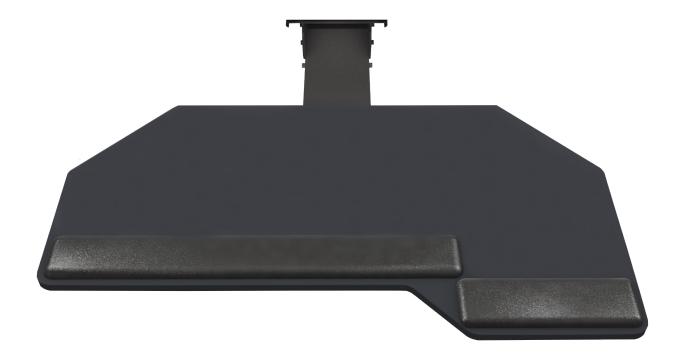

### Keyboard platform combo

#### **Product specs**

- Recommended for straight edge worksurfaces or diagonal corner worksurfaces
- PLMAC mouse forward platform
- 26.5" platform reversible at installation
- Can be installed for left or right-handed users
- AA370 articulating arm
- · Lift-and-lock height adjustment
- 24.8" glide track
- 25.0" clearance required for full retraction
- ±15° tilt
- 16.0" height adjustment range
  - 8.0" above track | 8.0" below track
- 360° rotation
- Positions flush with worksurface
- Warranty: 15 yr. (articulating arm/platform)
  2 yr. (palm rest/mouse pad)