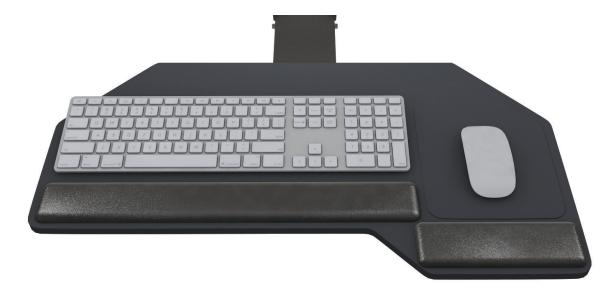

### Keyboard platform combo

#### **Product specs**

- Recommended for straight edge worksurfaces or diagonal corner worksurfaces
- PLMAC mouse forward platform
- 26.5" platform reversible at installation
- Can be installed for left or right-handed users
- AA370 articulating arm
- · Lift-and-lock height adjustment
- 24.8" glide track
- 25.0" clearance required for full retraction
- ±15° tilt
- 16.0" height adjustment range
  - 8.0" above track | 8.0" below track
- 360° rotation
- Positions flush with worksurface
- Warranty: 15 yr. (articulating arm/platform)
  2 yr. (palm rest/mouse pad)