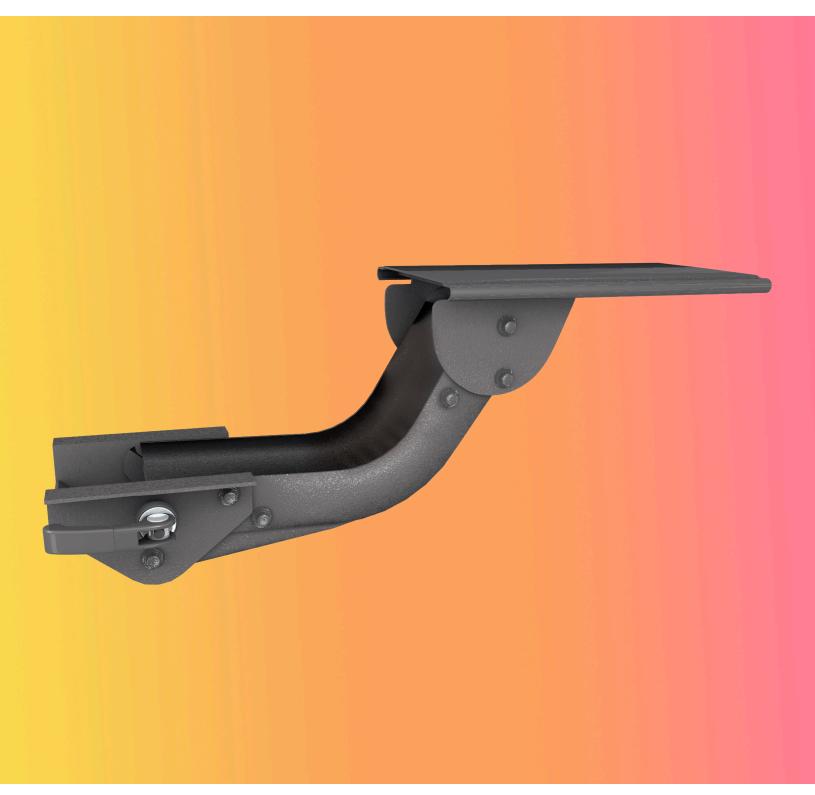

## Product Specs -

Lift-and-lock articulating arms provide quick and easy height adjustment. To position the platform to the desired height, simply tilt the platform up, then raise or lower. Release the platform and the arm will lock into place.

- · Lift-and-lock height adjustment
- ±15° tilt adjustment
- 360° rotation
- 17.8" glide track (platform may not fully retract in its stored position)
- Height adjustment range: 7.0"
  - 2.5" above track | 4.5" below track
- Positions platform flush with the work surface
- Release handle for independent tilt adjustment
- · Warranty: 15 yr.
- · Available on GSA contract