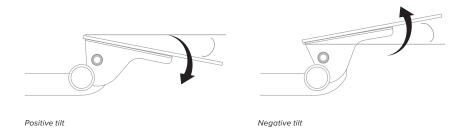

- · Lift-and-lock height adjustment
- ±15° tilt adjustment
- 360° rotation
- 17.8" glide track (platform may not fully retract in its stored position)
- Height adjustment range: 7.0"
  - 2.5" above track | 4.5" below track
- Positions platform flush with the work surface
- Release handle for independent tilt adjustment
- · Warranty: 15 yr.
- · Available on GSA contract