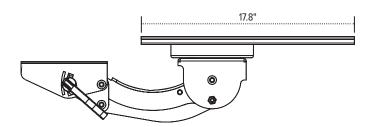

- · Lift-and-lock height adjustment
- ±15° tilt adjustment
- 360° rotation
- 17.8" glide track (platform may not fully retract in its stored position)
- Height adjustment range: 7.0"
  - 2.5" above track | 4.5" below track
- Positions platform flush with the work surface
- Release handle for independent tilt adjustment
- · Warranty: 15 yr.
- · Available on GSA contract