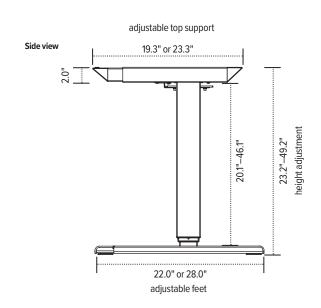

ksurface. Worksurfaces can only be purchased with a table base. See laminate guide worksurface for details. ESI worksurfaces are made to exact dimensions. If nominal sizing is needed, please specify when ordering.

#### **Caster Kit**

- · Set of caster wheels for table bases
- Increases height by 2.0"
- · Locking wheels for security

MODEL # CASTERKIT-FLEX2

#### Available base finishes







LT=CALL FOR ON HAND AVAILABILITY

#### Worksurface shapes - LT

Multiple worksurface shapes are available. See chart to the left for full list. Worksurfaces can be come in a variety of laminates.

#### **Edge Detail**

Worksurfaces ship with a standard square profile edge and coordinating 3mm edge band. Additional edge detail profiles are available.





# All-Flex 2-leg

### electric table base







The base dimensions as shown are actual.