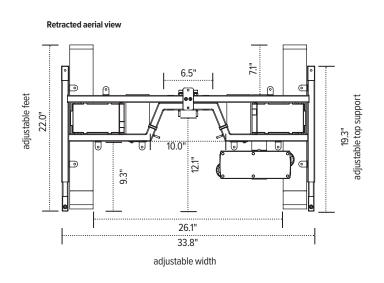

orksurface. Worksurfaces can only be purchased with a table base. See laminate guide worksurface for details. ESI worksurfaces are made to exact dimensions. If nominal sizing is needed, please specify when ordering.

#### **Caster Kit**

- · Set of caster wheels for table bases
- Increases height by 2.0"
- · Locking wheels for security

MODEL # CASTERKIT-FLEX2

#### Available base finishes







LT=CALL FOR ON HAND AVAILABILITY

#### Worksurface shapes - LT

Multiple worksurface shapes are available. See chart to the left for full list. Worksurfaces can be come in a variety of laminates.

#### **Edge Detail**

Worksurfaces ship with a standard square profile edge and coordinating 3mm edge band. Additional edge detail profiles are available.





# All-Flex 2-leg

### electric table base







The base dimensions as shown are actual.