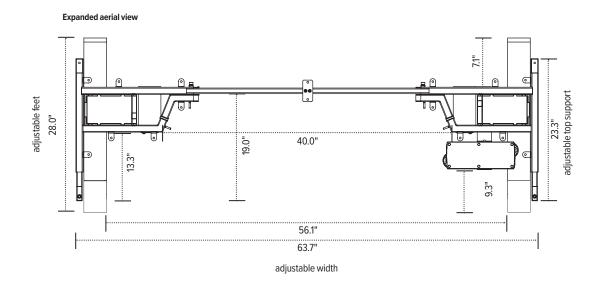

urface. Worksurfaces can only be purchased with a table base. See laminate guide worksurface for details. ESI worksurfaces are made to exact dimensions. If nominal sizing is needed, please specify when ordering.

#### **Caster Kit**

- · Set of caster wheels for table bases
- Increases height by 2.0"
- · Locking wheels for security

MODEL # CASTERKIT-FLEX2

#### Available base finishes







LT=CALL FOR ON HAND AVAILABILITY

#### Worksurface shapes - LT

Multiple worksurface shapes are available. See chart to the left for full list. Worksurfaces can be come in a variety of laminates.

#### **Edge Detail**

Worksurfaces ship with a standard square profile edge and coordinating 3mm edge band. Additional edge detail profiles are available.





# All-Flex 2-leg

### electric table base







The base dimensions as shown are actual.