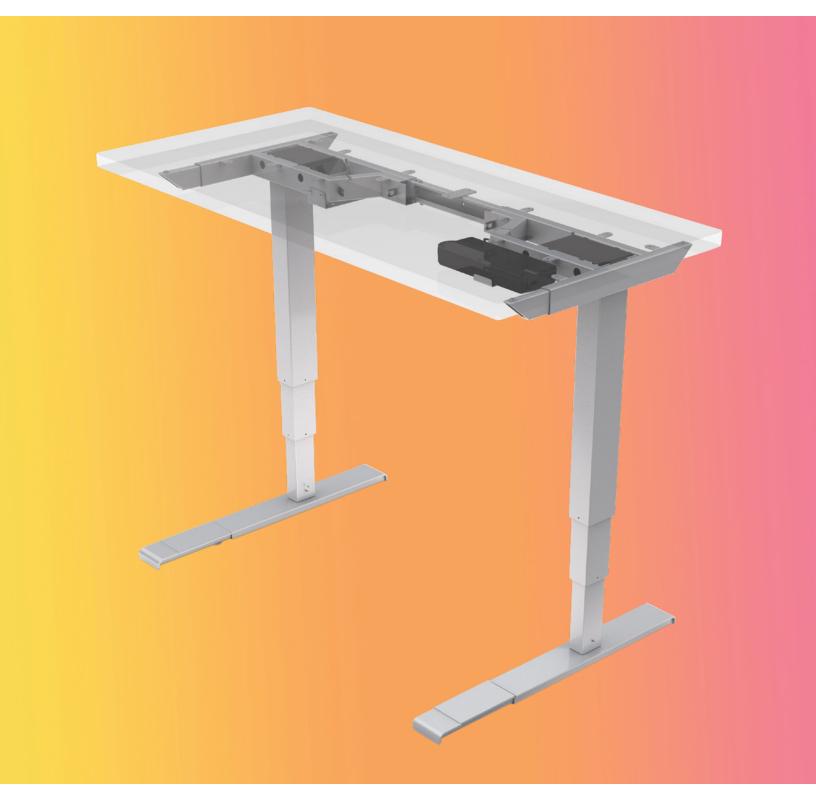

# All-Flex® 2-leg

electric table base

## All-Flex 2-leg

#### electric table base

### electric table base

|               | Dimensions           | Base model | Surface model |
|---------------|----------------------|------------|---------------|
|               | 36"w x 24"d          | FLEX2      | 2R3624        |
|               | 42"w x 24"d          | FLEX2      | 2R4224        |
|               | 48"w x 24"d          | FLEX2      | 2R4824        |
|               | 60"w x 24"d          | FLEX2      | 2R6024        |
|               | 72"w x 24"d          | FLEX2      | 2R7224        |
|               | 84"w x 24"d          | FLEX2      | 2R8424        |
|               | 36"w x 30"d          | FLEX2      | 2R3630        |
|               | 42"w x 30"d          | FLEX2      | 2R4230        |
|               | 48"w x 30"d          | FLEX2      | 2R4830        |
|               | 60"w x 30"d          | FLEX2      | 2R6030        |
|               | 72"w x 30"d          | FLEX2      | 2R7230        |
|               | 84"w x 30"d          | FLEX2      | 2R8430        |
| D-top         |                      |            |               |
|               | Dimensions           | Base model | Surface mode  |
|               | 60"w x 30"d          | FLEX2      | D6030         |
|               | 72"w x 30"d          | FLEX2      | D7230         |
|               | 84"w x 30"d          | FLEX2      | D8430         |
| Small equal o | corner               |            |               |
| WL WR         | Dimensions           | Base model | Surface model |
| WE VIEW       | 42"wr x 42"wl x 24"d | FLEX2      | 2EC424224_    |
|               | 42 WIX 42 WIX 24 U   | LL/\Z      | 2LC424224     |

# All-Flex 2-leg

### electric table base

The base dimensions as shown are actual.