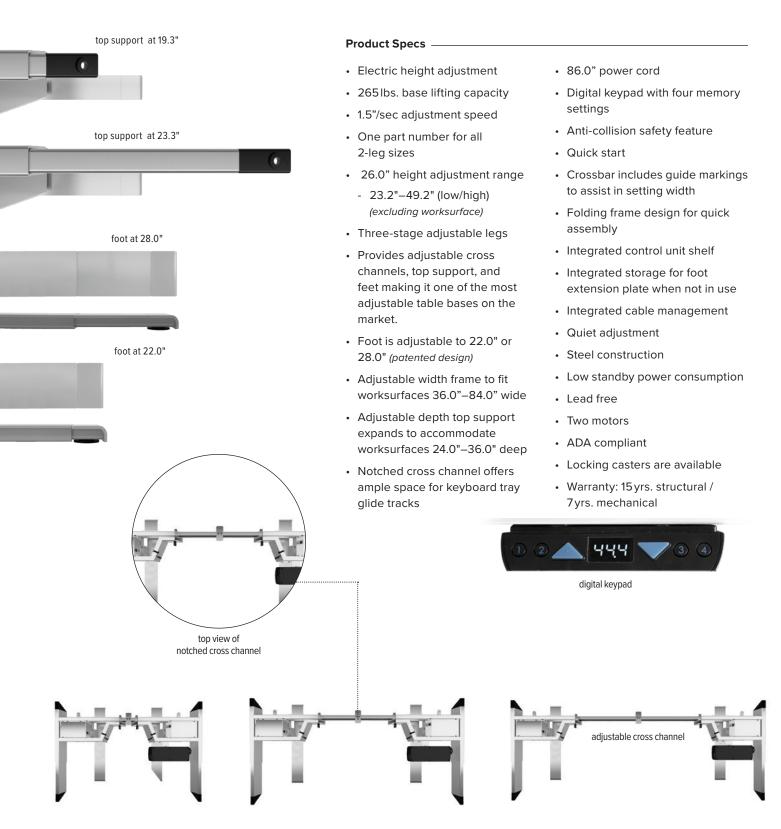

Table bases can be purchased independently or combined with a worksurface. Worksurfaces can only be purchased with a table base. See laminate guide worksurface for details. ESI worksurfaces are made to exact dimensions. If nominal sizing is needed, please specify when ordering.

#### **Caster Kit**

- · Set of caster wheels for table bases
- Increases height by 2.0"
- · Locking wheels for security

MODEL # CASTERKIT-FLEX2

#### Available base finishes

LT=CALL FOR ON HAND AVAILABILITY

#### Worksurface shapes - LT

Multiple worksurface shapes are available. See chart to the left for full list. Worksurfaces can be come in a variety of laminates.

#### **Edge Detail**

Worksurfaces ship with a standard square profile edge and coordinating 3mm edge band. Additional edge detail profiles are available.