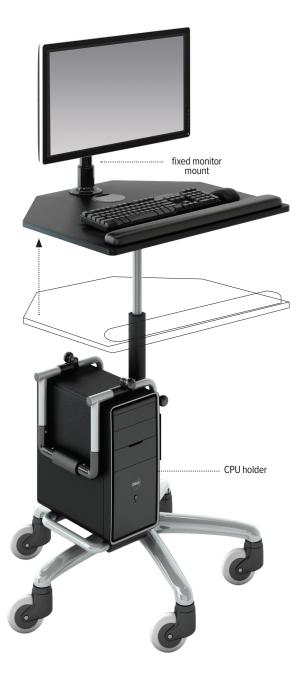

## Product specs

- · Pneumatic lift platform with wire controller
- 5-star base with heavy-duty casters (2 locking)
- Includes cable management system
- 26.5"w x 22.5"d top platform
- 13.0" platform height adjustment:
  - 28.0"-41.0"(low/high)
- 28.0" diameter base
- 20 lbs. platform weight capacity (including surface)
- Includes:
  - Adjustable CPU Holder
  - Palm rest
  - Fixed monitor mount
- CPU Holder dimensions:
  - 13.0"–21.0" adjustable height
  - 2.5"-8.3" adjustable width
  - 50lbs. weight capacity
- Warranty:
  - 2 yrs. palm rest
  - 15 yrs. all other components