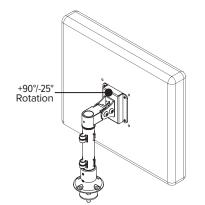

## Product specs

- · Pneumatic lift platform with wire controller
- 5-star base with heavy-duty casters (2 locking)
- Includes cable management system
- 26.5"w x 22.5"d top platform
- 13.0" platform height adjustment:
  - 28.0"-41.0"(low/high)
- 28.0" diameter base
- 20 lbs. platform weight capacity (including surface)
- Includes:
  - Adjustable CPU Holder
  - Palm rest
  - Fixed monitor mount
- CPU Holder dimensions:
  - 13.0"–21.0" adjustable height
  - 2.5"-8.3" adjustable width
  - 50lbs. weight capacity
- Warranty:
  - 2 yrs. palm rest
  - 15 yrs. all other components