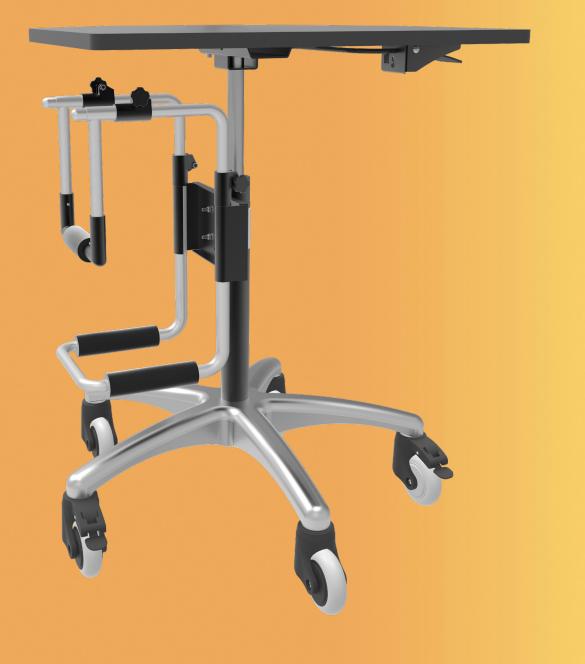

## esi | work gear

WOW

complete workstation-on-wheels

## Product specs

- · Pneumatic lift platform with wire controller
- 5-star base with heavy-duty casters (2 locking)
- Includes cable management system
- 26.5"w x 22.5"d top platform
- 13.0" platform height adjustment:
  - 28.0"-41.0"(low/high)
- 28.0" diameter base
- 20 lbs. platform weight capacity (including surface)
- Includes:
  - Adjustable CPU Holder
  - Palm rest
  - Fixed monitor mount
- CPU Holder dimensions:
  - 13.0"–21.0" adjustable height
  - 2.5"-8.3" adjustable width
  - 50lbs. weight capacity
- Warranty:
  - 2 yrs. palm rest
  - 15 yrs. all other components

## WOW

complete workstation-on-wheels

esiergo.com