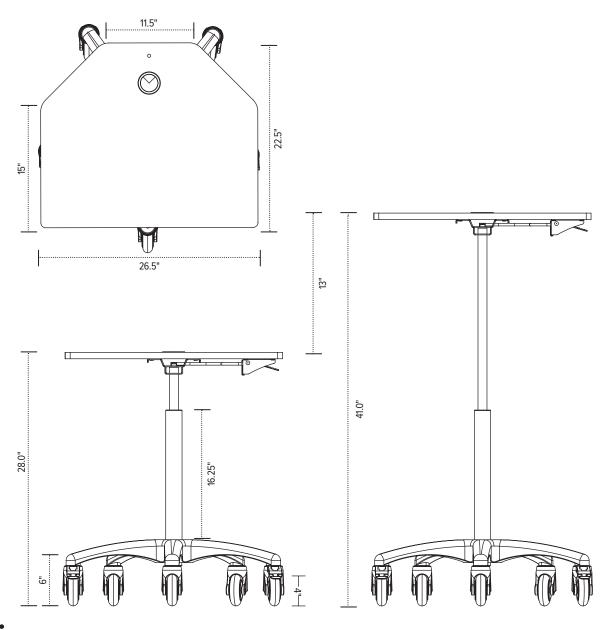

## Product specs

- · Pneumatic lift platform with wire controller
- 5-star base with heavy-duty casters (2 locking)
- Includes cable management system
- 26.5"w x 22.5"d top platform
- 13.0" platform height adjustment:
  - 28.0"-41.0"(low/high)
- 28.0" diameter base
- 20 lbs. platform weight capacity (including surface)
- Includes:
  - Adjustable CPU Holder
  - Palm rest
  - Fixed monitor mount
- CPU Holder dimensions:
  - 13.0"–21.0" adjustable height
  - 2.5"-8.3" adjustable width
  - 50lbs. weight capacity
- Warranty:
  - 2 yrs. palm rest
  - 15 yrs. all other components