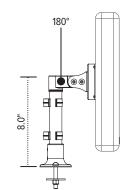

## Product specs

- · Pneumatic lift platform with wire controller
- 5-star base with heavy-duty casters (2 locking)
- Includes cable management system
- 26.5"w x 22.5"d top platform
- 13.0" platform height adjustment:
  - 28.0"-41.0"(low/high)
- 28.0" diameter base
- 20 lbs. platform weight capacity (including surface)
- Includes:
  - Adjustable CPU Holder
  - Palm rest
  - Fixed monitor mount
- CPU Holder dimensions:
  - 13.0"–21.0" adjustable height
  - 2.5"-8.3" adjustable width
  - 50lbs. weight capacity
- Warranty:
  - 2 yrs. palm rest
  - 15 yrs. all other components