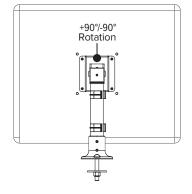

## Product specs

- · Pneumatic lift platform with wire controller
- 5-star base with heavy-duty casters (2 locking)
- Includes cable management system
- 26.5"w x 22.5"d top platform
- 13.0" platform height adjustment:
  - 28.0"-41.0"(low/high)
- 28.0" diameter base
- 20 lbs. platform weight capacity (including surface)
- Includes:
  - Adjustable CPU Holder
  - Palm rest
  - Fixed monitor mount
- CPU Holder dimensions:
  - 13.0"–21.0" adjustable height
  - 2.5"-8.3" adjustable width
  - 50lbs. weight capacity
- Warranty:
  - 2 yrs. palm rest
  - 15 yrs. all other components