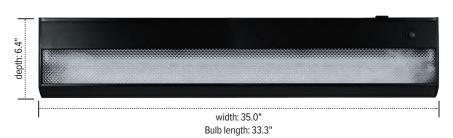

#### UCL48MAG-BLK

#### Product specs (48.0")

- 35.0"w x 6.4"d x 1.5"h unit size
- 2100 lumens
- 22 watts
- 80 CRI
- 30,000 hrs. lamp life

| Model #      | List price |
|--------------|------------|
| UCL24MAG-BLK | \$211      |
| UCL48MAG-BLK | \$256      |