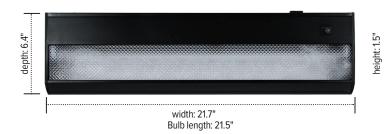

#### UCL24MAG-BLK

#### Product specs (24.0")

- 21.7"w x 6.4"d x 1.5"h unit size
- 1150 lumens
- 13 watts
- 80 CRI

neight: 1.5"

• 30,000 hrs. lamp life