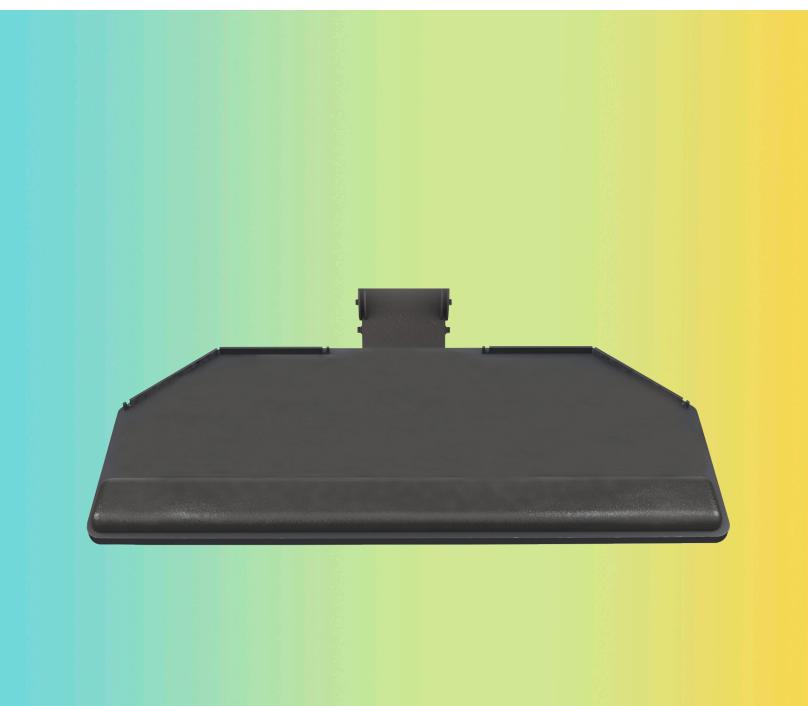

#### PL003CC-25 KEYBOARD PLATFORM

- 25.0" cut corner platform
- Accommodates left or right handed users
- Designed for diagonal corner worksurfaces
- AA260 ARTICULATING ARM
- 17.0" glide track
- Spring assisted height adjustment
- Height adjustment range: 6.3"
  - High: 1.3" above track
  - Low: 5.0" below track
- Warranty:
  - 15 yr. structural
  - 2 yr. palm rest/mouse pad
- Available on GSA contract