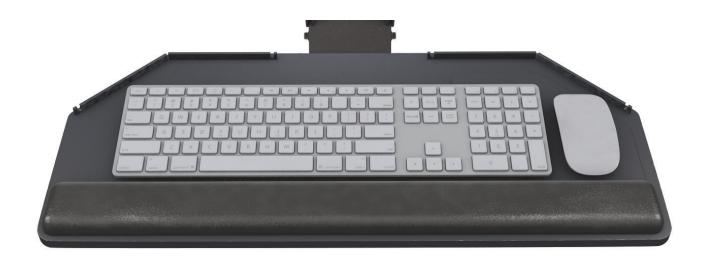

#### PL003CC-25 KEYBOARD PLATFORM

- 25.0" cut corner platform
- Accommodates left or right handed users
- Designed for diagonal corner worksurfaces
- AA260 ARTICULATING ARM
- 17.0" glide track
- Spring assisted height adjustment
- Height adjustment range: 6.3"
  - High: 1.3" above track
  - Low: 5.0" below track
- Warranty:
  - 15 yr. structural
  - 2 yr. palm rest/mouse pad
- Available on GSA contract