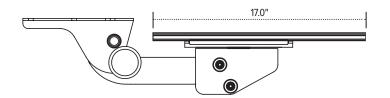

#### PL003CC-25 KEYBOARD PLATFORM

- 25.0" cut corner platform
- Accommodates left or right handed users
- Designed for diagonal corner worksurfaces
- AA260 ARTICULATING ARM
- 17.0" glide track
- Spring assisted height adjustment
- Height adjustment range: 6.3"
  - High: 1.3" above track
  - Low: 5.0" below track
- Warranty:
  - 15 yr. structural
  - 2 yr. palm rest/mouse pad
- Available on GSA contract