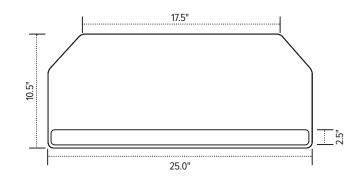

#### PL003CC-25 KEYBOARD PLATFORM

- 25.0" cut corner platform
- Accommodates left or right handed users
- Designed for diagonal corner worksurfaces
- AA260 ARTICULATING ARM
- 17.0" glide track
- Spring assisted height adjustment
- Height adjustment range: 6.3"
  - High: 1.3" above track
  - Low: 5.0" below track
- Warranty:
  - 15 yr. structural
  - 2 yr. palm rest/mouse pad
- Available on GSA contract