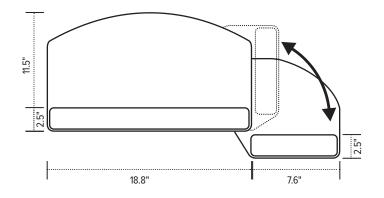

## Product specs

- Includes:
  - Gel palm rests
  - Mouse pad
  - Mouse guards
  - Cord management clips
- Designed to complement radius corner worksurfaces, yet offers universal fit on virtually and worksurface shape
- Accommodates left or right-handed users
- Palm rest for both keying and mousing
- 18.8" platform with a swivel-below mousing platform
- The space-saving swivel mouse design allows for keyboard storage where space is limited
- Made from black 0.3" thin phenolic
- Warranty:
  - 15 yr. platform
  - 2 yr. palm rest/mouse pad