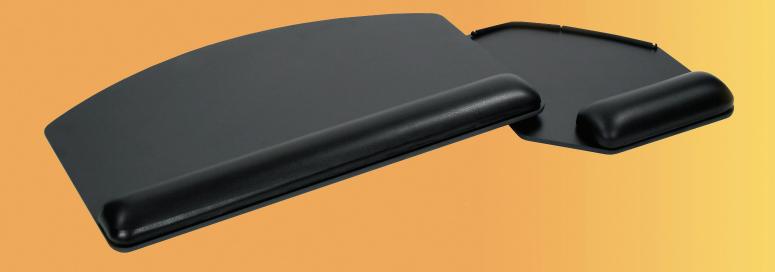

## Product specs

- Includes:
  - Gel palm rests
  - Mouse pad
  - Mouse guards
  - Cord management clips
- Designed to complement radius corner worksurfaces, yet offers universal fit on virtually and worksurface shape
- Accommodates left or right-handed users
- Palm rest for both keying and mousing
- 18.8" platform with a swivel-below mousing platform
- The space-saving swivel mouse design allows for keyboard storage where space is limited
- Made from black 0.3" thin phenolic
- Warranty:
  - 15 yr. platform
  - 2 yr. palm rest/mouse pad