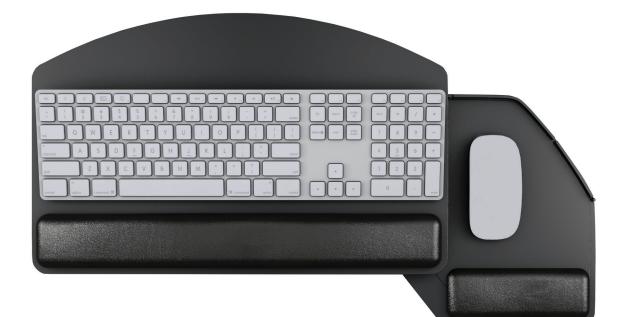

## Product specs

- Includes:
  - Gel palm rests
  - Mouse pad
  - Mouse guards
  - Cord management clips
- Designed to complement radius corner worksurfaces, yet offers universal fit on virtually and worksurface shape
- Accommodates left or right-handed users
- Palm rest for both keying and mousing
- 18.8" platform with a swivel-below mousing platform
- The space-saving swivel mouse design allows for keyboard storage where space is limited
- Made from black 0.3" thin phenolic
- Warranty:
  - 15 yr. platform
  - 2 yr. palm rest/mouse pad