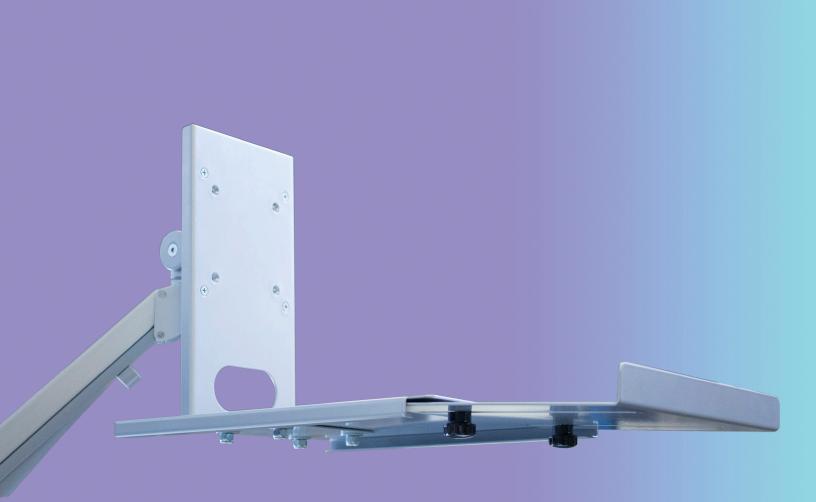

### LTH-edge

### adjustable laptop tray

#### Product specs

- 10.3" laptop tray width
- 12.0"–18.3" laptop tray adjustable depth
- Can accommodate laptop alone or laptop with docking station
- Can be added to any existing Edge or Evolve monitor arm
- Monitor arm sold separately
- Warranty: 15 yrs.