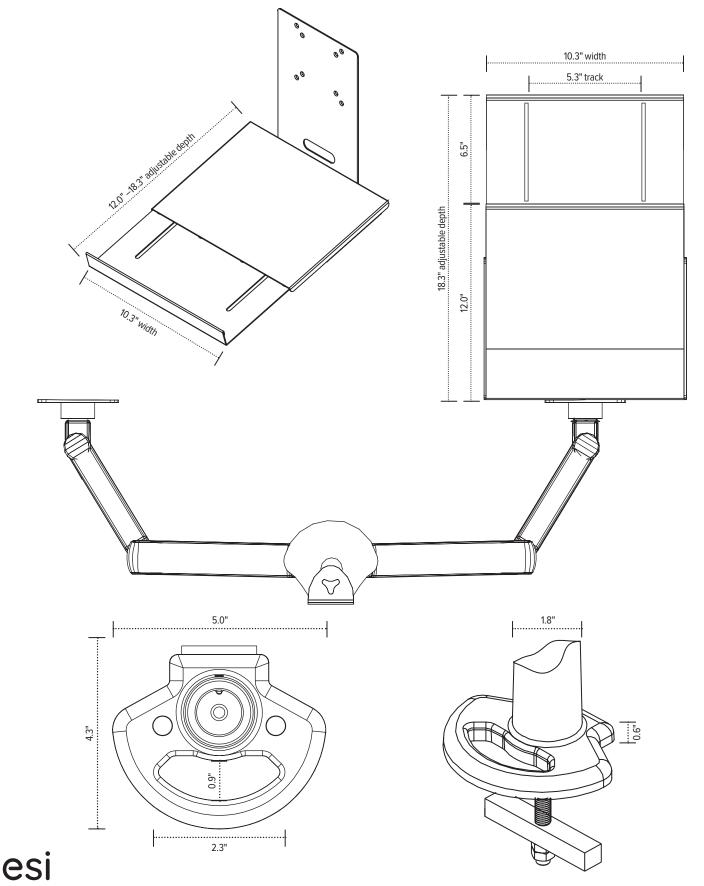

### adjustable laptop tray

#### Product specs

- 10.3" laptop tray width
- 12.0"–18.3" laptop tray adjustable depth
- Can accommodate laptop alone or laptop with docking station
- Can be added to any existing Edge or Evolve monitor arm
- Monitor arm sold separately
- Warranty: 15 yrs.