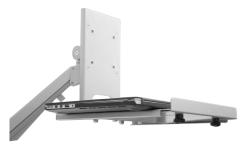

| •     | 2° |   |  |
|-------|----|---|--|
| A. C. |    |   |  |
|       | -  | - |  |

extended

laptop closed

retracted

esiergo.com

| Model #      | List price |
|--------------|------------|
| LTH-EDGE-SLV | \$195      |