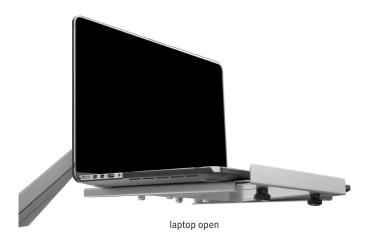

| •     | 2° |   |  |
|-------|----|---|--|
| A. C. |    |   |  |
|       | -  | - |  |

extended

laptop closed

retracted

esiergo.com

| Model #      | List price |
|--------------|------------|
| LTH-EDGE-SLV | \$195      |