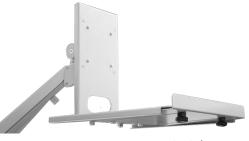

| •     | 2° |   |  |
|-------|----|---|--|
| A. C. |    |   |  |
|       | -  | - |  |

extended

laptop closed

retracted

esiergo.com

| Model #      | List price |
|--------------|------------|
| LTH-EDGE-SLV | \$195      |