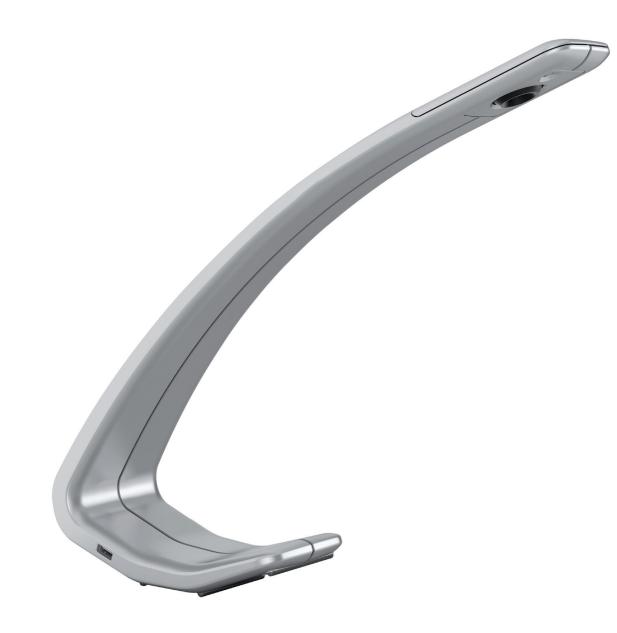

## Amble Designer

Single arm LED task light

## Amble Designer

Single arm LED task light







All three light positions and the amount of light provided

## Product specs

- LED
- 3500 K color temperature
- 206 lumens
- 83 CRI
- 11.5 watts
- 60,000 hrs. lamp life
- Occupancy sensor with 30 min. auto shut-off
- Built-in dimmer
- 9.0' power cord
- Rechargeable lithium battery
- Power source is UL listed
- Light is ETL listed
- USB-A charging port
- 15.8" light reach
- Warranty: 15 yr (structural)/1 yr. (LED transformer)

| Model #      | List price |
|--------------|------------|
| AMB-DESI-SLV | \$796      |
| AMB-DESI-BLK | \$796      |
| AMB-DESI-WHT | \$796      |
| AMB-DESI-GRY | \$796      |

## Amble Designer

Single arm LED task light





17.67"



Fellowes, Inc. V35 catalog p