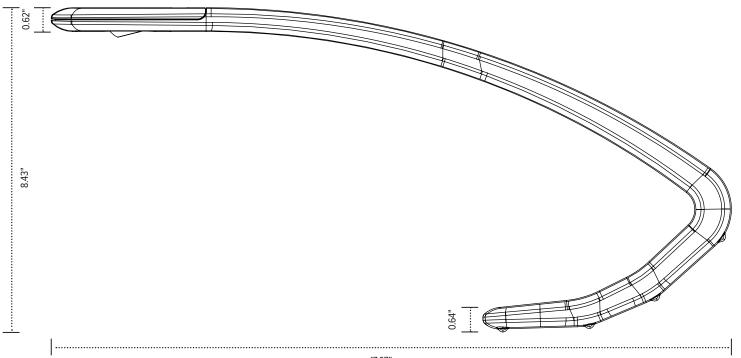

## Product specs

- LED
- 3500 K color temperature
- 206 lumens
- 83 CRI
- 11.5 watts
- 60,000 hrs. lamp life
- Occupancy sensor with 30 min. auto shut-off
- Built-in dimmer
- 9.0' power cord
- Rechargeable lithium battery
- Power source is UL listed
- Light is ETL listed
- USB-A charging port
- 15.8" light reach
- Warranty: 15 yr (structural)/1 yr. (LED transformer)

## Amble Designer

Single arm LED task light

17.67"

Fellowes, Inc. V35 catalog prices. All prices are in U.S. dollars.