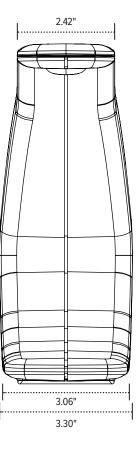

## Product specs

- LED
- 3500 K color temperature
- 206 lumens
- 83 CRI
- 11.5 watts
- 60,000 hrs. lamp life
- Occupancy sensor with 30 min. auto shut-off
- Built-in dimmer
- 9.0' power cord
- Rechargeable lithium battery
- Power source is UL listed
- Light is ETL listed
- USB-A charging port
- 15.8" light reach
- Warranty: 15 yr (structural)/1 yr. (LED transformer)