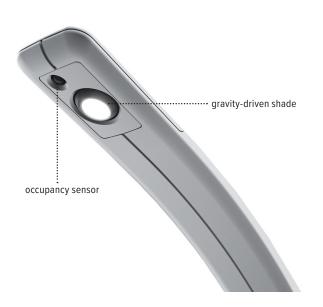

## Product specs

- LED
- 3500 K color temperature
- 206 lumens
- 83 CRI
- 11.5 watts
- 60,000 hrs. lamp life
- Occupancy sensor with 30 min. auto shut-off
- Built-in dimmer
- 9.0' power cord
- Rechargeable lithium battery
- Power source is UL listed
- Light is ETL listed
- USB-A charging port
- 15.8" light reach
- Warranty: 15 yr (structural)/1 yr. (LED transformer)