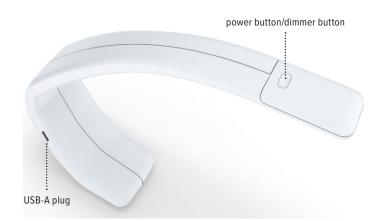

## Product specs

- LED
- 3500 K color temperature
- 206 lumens
- 83 CRI
- 11.5 watts
- 60,000 hrs. lamp life
- Occupancy sensor with 30 min. auto shut-off
- Built-in dimmer
- 9.0' power cord
- Rechargeable lithium battery
- Power source is UL listed
- Light is ETL listed
- USB-A charging port
- 15.8" light reach
- Warranty: 15 yr (structural)/1 yr. (LED transformer)