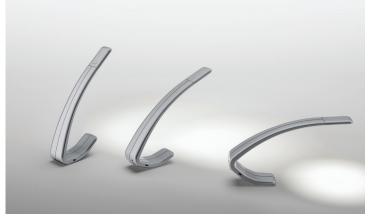

## Amble Designer

Single arm LED task light

All three light positions and the amount of light provided