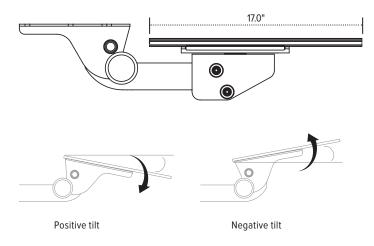

#### Product specs

- Recommended for straight edge worksurfaces
- PL003-25 keyboard platform\*
- 25.0" rectangle keyboard platform
- Accommodates left or right handed users
- AA260 Articulating Arm
- 17.0" glide track
- ±15° tilt
- Spring assisted height adjustment
- 6.3" height adjustment range
  - 1.3" above track | 5.0" below track
- 360° rotation
- Positions flush with worksurface
- Warranty:
  - 15 yr. articulating arm/platform
  - 2 yr. palm rest/mouse pad
- GS₽