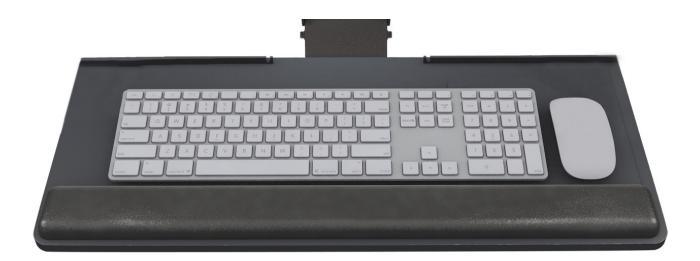

### Solution 1

keyboard platform combo

#### Product specs

- Recommended for straight edge worksurfaces
- PL003-25 keyboard platform\*
- 25.0" rectangle keyboard platform
- Accommodates left or right handed users
- AA260 Articulating Arm
- 17.0" glide track
- ±15° tilt
- Spring assisted height adjustment
- 6.3" height adjustment range
  - 1.3" above track | 5.0" below track
- 360° rotation
- Positions flush with worksurface
- Warranty:
  - 15 yr. articulating arm/platform
  - 2 yr. palm rest/mouse pad
- GS₽