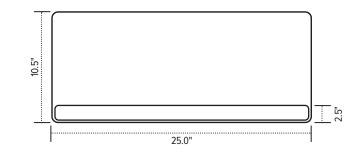

#### Product specs

- Recommended for straight edge worksurfaces
- PL003-25 keyboard platform\*
- 25.0" rectangle keyboard platform
- Accommodates left or right handed users
- AA260 Articulating Arm
- 17.0" glide track
- ±15° tilt
- Spring assisted height adjustment
- 6.3" height adjustment range
  - 1.3" above track | 5.0" below track
- 360° rotation
- Positions flush with worksurface
- Warranty:
  - 15 yr. articulating arm/platform
  - 2 yr. palm rest/mouse pad
- GS₽