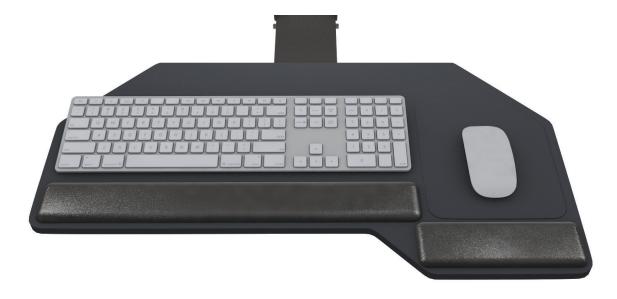

#### **Product specs**

- Recommended for straight edge worksurfaces or diagonal corner worksurfaces
- PLMAC mouse forward platform
- 26.5" platform reversible at installation
- Can be installed for left or right-handed users
- AA370 articulating arm
- · Lift-and-lock height adjustment
- 24.8" glide track
- 25.0" clearance required for full retraction
- ±15° tilt
- 16.0" height adjustment range
  - 8.0" above track | 8.0" below track
- 360° rotation
- Positions flush with worksurface
- Warranty: 15 yr. (articulating arm/platform)
  2 yr. (palm rest/mouse pad)