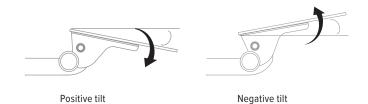

#### **Product specs**

- Recommended for straight edge worksurfaces or diagonal corner worksurfaces
- PLMAC mouse forward platform
- 26.5" platform reversible at installation
- Can be installed for left or right-handed users
- AA370 articulating arm
- · Lift-and-lock height adjustment
- 24.8" glide track
- 25.0" clearance required for full retraction
- ±15° tilt
- 16.0" height adjustment range
  - 8.0" above track | 8.0" below track
- 360° rotation
- Positions flush with worksurface
- Warranty: 15 yr. (articulating arm/platform)
  2 yr. (palm rest/mouse pad)