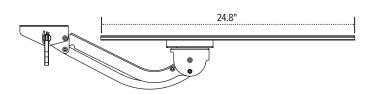

#### **Product specs**

- Recommended for straight edge worksurfaces or diagonal corner worksurfaces
- PLMAC mouse forward platform
- 26.5" platform reversible at installation
- Can be installed for left or right-handed users
- AA370 articulating arm
- · Lift-and-lock height adjustment
- 24.8" glide track
- 25.0" clearance required for full retraction
- ±15° tilt
- 16.0" height adjustment range
  - 8.0" above track | 8.0" below track
- 360° rotation
- Positions flush with worksurface
- Warranty: 15 yr. (articulating arm/platform)
  2 yr. (palm rest/mouse pad)