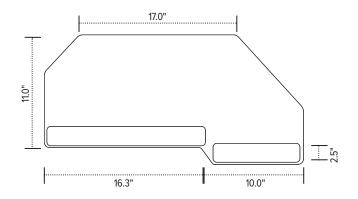

#### **Product specs**

- Recommended for straight edge worksurfaces or diagonal corner worksurfaces
- PLMAC mouse forward platform
- 26.5" platform reversible at installation
- Can be installed for left or right-handed users
- AA370 articulating arm
- · Lift-and-lock height adjustment
- 24.8" glide track
- 25.0" clearance required for full retraction
- ±15° tilt
- 16.0" height adjustment range
  - 8.0" above track | 8.0" below track
- 360° rotation
- Positions flush with worksurface
- Warranty: 15 yr. (articulating arm/platform)
  2 yr. (palm rest/mouse pad)