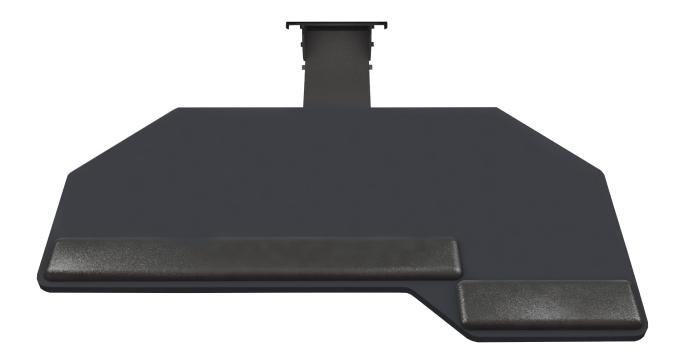

#### **Product specs**

- Recommended for straight edge worksurfaces or diagonal corner worksurfaces
- PLMAC mouse forward platform
- 26.5" platform reversible at installation
- Can be installed for left or right-handed users
- AA370 articulating arm
- · Lift-and-lock height adjustment
- 24.8" glide track
- 25.0" clearance required for full retraction
- ±15° tilt
- 16.0" height adjustment range
  - 8.0" above track | 8.0" below track
- 360° rotation
- Positions flush with worksurface
- Warranty: 15 yr. (articulating arm/platform)
  2 yr. (palm rest/mouse pad)