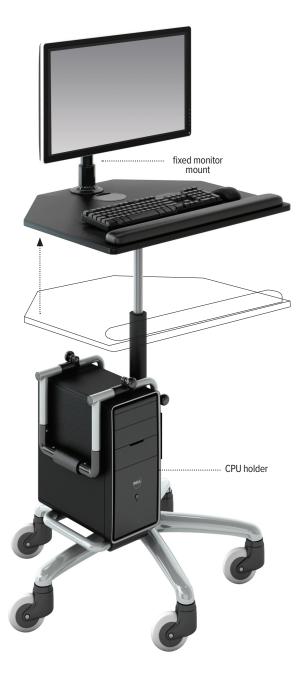

#### Product Specs —

- · Pneumatic lift platform with wire controller
- 5-star base with heavy-duty casters (2 locking)
- Includes cable management system
- 26.5"w x 22.5"d top platform
- 13.0" platform height adjustment: Low: 28.0" | High: 41.0"
- 28.0" diameter base
- 20 lbs. weight capacity
- Includes:
  - Adjustable CPU Holder
  - Palm rest
  - Fixed monitor mount
- CPU Holder dimensions:
  - 13.0"–21.0" adjustable height
  - 2.5"-8.3" adjustable width
  - 50lbs. weight capacity
- Warranty:
  - 2 yrs. palm rest/
  - 15 yrs. all other components
- Available on GSA contract