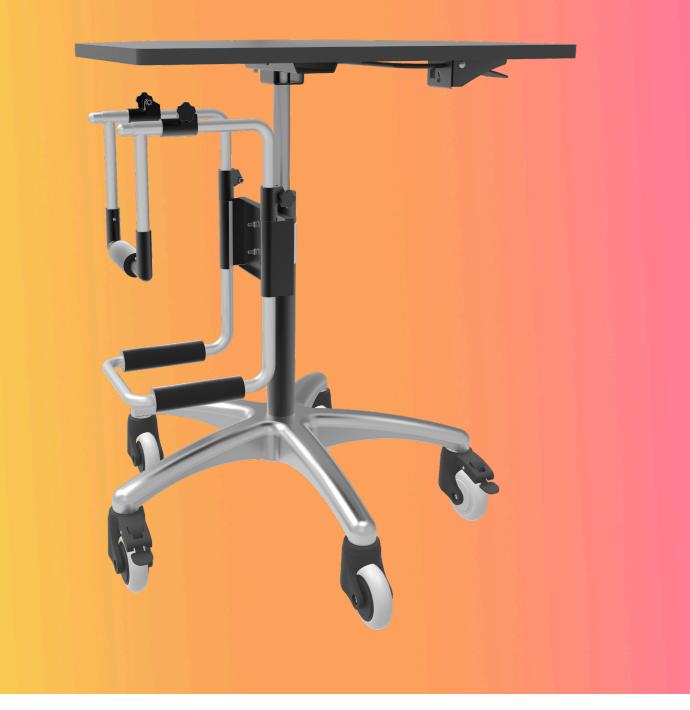

#### Product Specs —

- · Pneumatic lift platform with wire controller
- 5-star base with heavy-duty casters (2 locking)
- Includes cable management system
- 26.5"w x 22.5"d top platform
- 13.0" platform height adjustment: Low: 28.0" | High: 41.0"
- 28.0" diameter base
- 20 lbs. weight capacity
- Includes:
  - Adjustable CPU Holder
  - Palm rest
  - Fixed monitor mount
- CPU Holder dimensions:
  - 13.0"–21.0" adjustable height
  - 2.5"-8.3" adjustable width
  - 50lbs. weight capacity
- Warranty:
  - 2 yrs. palm rest/
  - 15 yrs. all other components
- Available on GSA contract