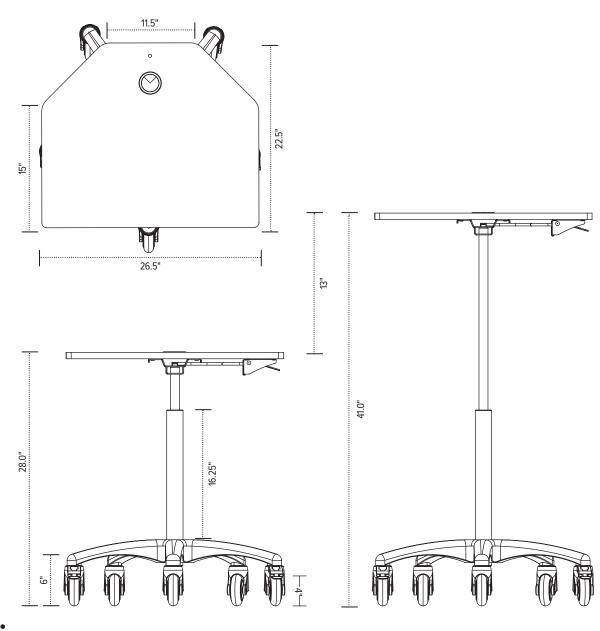

#### Product Specs —

- · Pneumatic lift platform with wire controller
- 5-star base with heavy-duty casters (2 locking)
- Includes cable management system
- 26.5"w x 22.5"d top platform
- 13.0" platform height adjustment: Low: 28.0" | High: 41.0"
- 28.0" diameter base
- 20 lbs. weight capacity
- Includes:
  - Adjustable CPU Holder
  - Palm rest
  - Fixed monitor mount
- CPU Holder dimensions:
  - 13.0"–21.0" adjustable height
  - 2.5"-8.3" adjustable width
  - 50lbs. weight capacity
- Warranty:
  - 2 yrs. palm rest/
  - 15 yrs. all other components
- Available on GSA contract