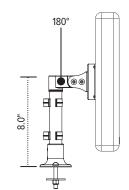

#### Product Specs —

- · Pneumatic lift platform with wire controller
- 5-star base with heavy-duty casters (2 locking)
- Includes cable management system
- 26.5"w x 22.5"d top platform
- 13.0" platform height adjustment: Low: 28.0" | High: 41.0"
- 28.0" diameter base
- 20 lbs. weight capacity
- Includes:
  - Adjustable CPU Holder
  - Palm rest
  - Fixed monitor mount
- CPU Holder dimensions:
  - 13.0"–21.0" adjustable height
  - 2.5"-8.3" adjustable width
  - 50lbs. weight capacity
- Warranty:
  - 2 yrs. palm rest/
  - 15 yrs. all other components
- Available on GSA contract