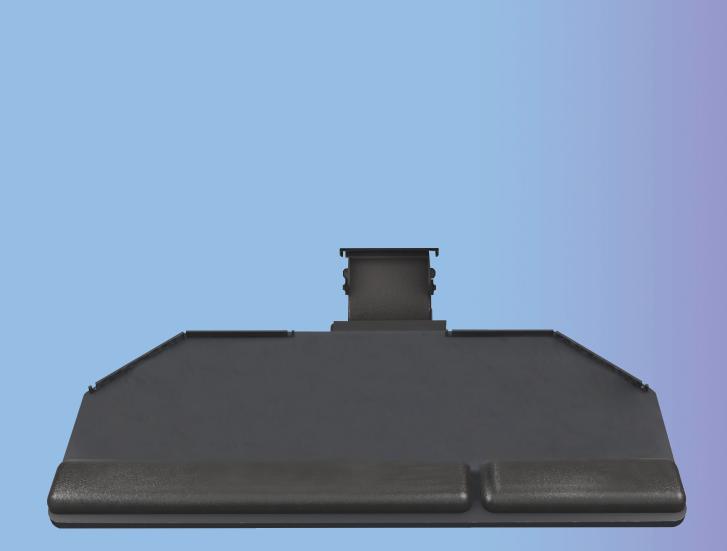

#### Product specs

- Recommended for corner diagonal worksurfaces
- PL003CC-27 keyboard platform
  - Includes: gel palm rests, mouse pad, mouse guards, cord management clips
  - Made from black 0.3" thin phenolic (\*except R-series)
- 27.0" keyboard platform cut corner
- Accommodates left or right-handed users
- AA750DAT articulating arm
- · Lift-and-lock height adjustment
- Dial-a-tilt adjustment
- 21.8" glide track
- 22.0" clearance required for full retraction
- +10°/-15° tilt adjustment
- 7.2" height adjustment range
  - 2.3" above track | 4.9" below track
- 360° glide track rotation
- · Positions flush with worksurface
- Warranty:
  - 15 yr. articulating arm/platform
  - 2 yr. palm rest/mouse pad