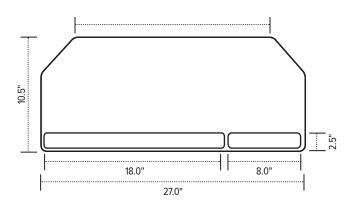

#### Product specs

- Recommended for corner diagonal worksurfaces
- PL003CC-27 keyboard platform
  - Includes: gel palm rests, mouse pad, mouse guards, cord management clips
  - Made from black 0.3" thin phenolic (\*except R-series)
- 27.0" keyboard platform cut corner
- Accommodates left or right-handed users
- AA750DAT articulating arm
- · Lift-and-lock height adjustment
- Dial-a-tilt adjustment
- 21.8" glide track
- 22.0" clearance required for full retraction
- +10°/-15° tilt adjustment
- 7.2" height adjustment range
  - 2.3" above track | 4.9" below track
- 360° glide track rotation
- · Positions flush with worksurface
- Warranty:
  - 15 yr. articulating arm/platform
  - 2 yr. palm rest/mouse pad