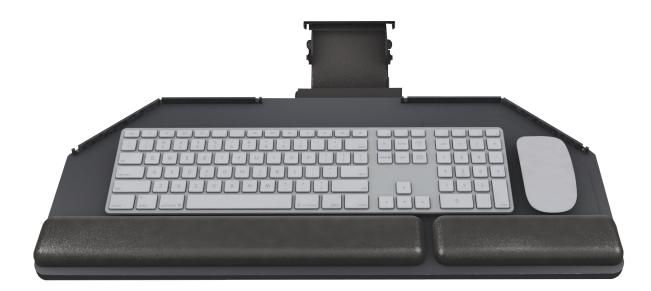

#### Product specs

- Recommended for corner diagonal worksurfaces
- PL003CC-27 keyboard platform
  - Includes: gel palm rests, mouse pad, mouse guards, cord management clips
  - Made from black 0.3" thin phenolic (\*except R-series)
- 27.0" keyboard platform cut corner
- Accommodates left or right-handed users
- AA750DAT articulating arm
- · Lift-and-lock height adjustment
- Dial-a-tilt adjustment
- 21.8" glide track
- 22.0" clearance required for full retraction
- +10°/-15° tilt adjustment
- 7.2" height adjustment range
  - 2.3" above track | 4.9" below track
- 360° glide track rotation
- · Positions flush with worksurface
- Warranty:
  - 15 yr. articulating arm/platform
  - 2 yr. palm rest/mouse pad