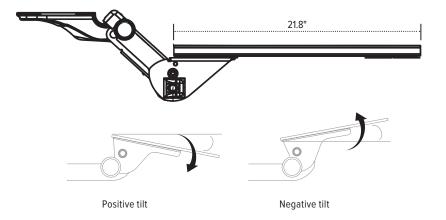

#### Product specs

- Recommended for corner diagonal worksurfaces
- PL003CC-27 keyboard platform
  - Includes: gel palm rests, mouse pad, mouse guards, cord management clips
  - Made from black 0.3" thin phenolic (\*except R-series)
- 27.0" keyboard platform cut corner
- Accommodates left or right-handed users
- AA750DAT articulating arm
- · Lift-and-lock height adjustment
- Dial-a-tilt adjustment
- 21.8" glide track
- 22.0" clearance required for full retraction
- +10°/-15° tilt adjustment
- 7.2" height adjustment range
  - 2.3" above track | 4.9" below track
- 360° glide track rotation
- · Positions flush with worksurface
- Warranty:
  - 15 yr. articulating arm/platform
  - 2 yr. palm rest/mouse pad