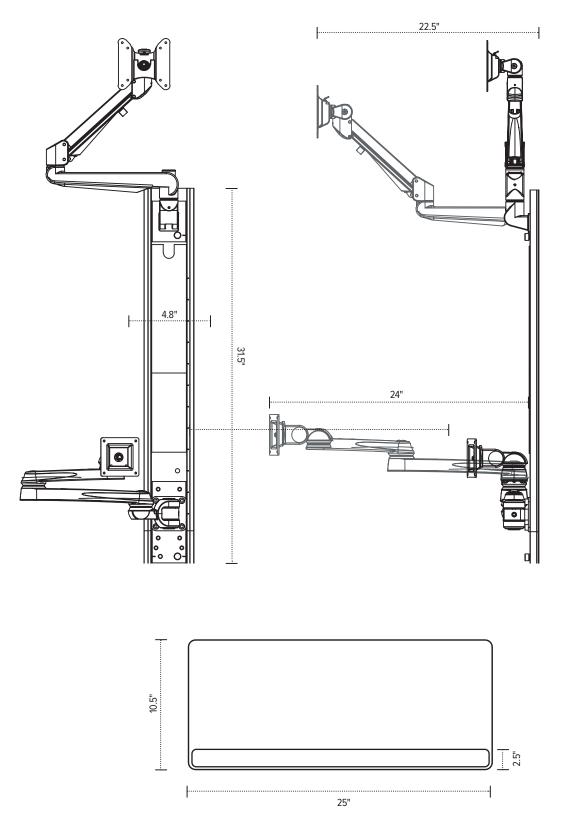

#### Product specs

- Includes:
  - Track covers to conceal cords
  - (1) One 31.5" aluminum alloy wall track
  - Edge® monitor arm
  - Keyboard platform
- Keyboard arm and monitor arm can be positioned anywhere along the wall track
- For left or right-handed users
- Keyboard tray folds up or down to save space
- 6.5 lbs.–17.6 lbs. monitor weight range
- 12.5" monitor arm height adjustment range
- 22.5" monitor arm extension
- 24.9"w x 10.6"d keyboard dimensions
- 23.0" keyboard arm extension
- Warranty:
  - 15 yrs. structural
  - 2 yrs. palm rest/mouse pad