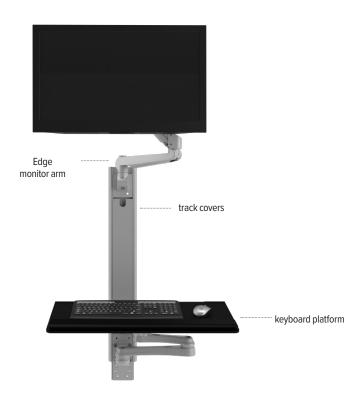

#### Product specs

- Includes:
  - Track covers to conceal cords
  - (1) One 31.5" aluminum alloy wall track
  - Edge® monitor arm
  - Keyboard platform
- Keyboard arm and monitor arm can be positioned anywhere along the wall track
- For left or right-handed users
- Keyboard tray folds up or down to save space
- 6.5 lbs.–17.6 lbs. monitor weight range
- 12.5" monitor arm height adjustment range
- 22.5" monitor arm extension
- 24.9"w x 10.6"d keyboard dimensions
- 23.0" keyboard arm extension
- Warranty:
  - 15 yrs. structural
  - 2 yrs. palm rest/mouse pad