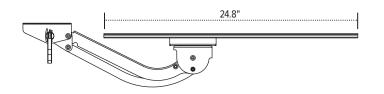

## **Product specs**

With a generous lift-and-lock height range, our AA370 extended reach articulating arm provides additional height adjustability to meet the needs of a wide range of users.

- Lift-and-lock height adjustment
- 24.8" glide track
- 25.0" min clearance required for full retraction
- ±15° tilt adjustment
- 16.0" height adjustment range
  - 8.0" above track | 8.0" below track
- 360° glide track rotation
- Positions flush with the worksurface
- Recommended for any platform
- Release handle for independent tilt adjustment
- Warranty: 15 yr.