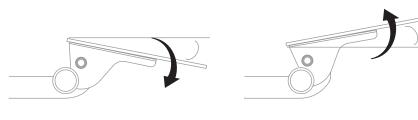

## esi

Articulating arm

Positive tilt

Negative tilt

## **Product specs**

With a generous lift-and-lock height range, our AA370 extended reach articulating arm provides additional height adjustability to meet the needs of a wide range of users.

- Lift-and-lock height adjustment
- 24.8" glide track
- 25.0" min clearance required for full retraction
- ±15° tilt adjustment
- 16.0" height adjustment range
  - 8.0" above track | 8.0" below track
- 360° glide track rotation
- Positions flush with the worksurface
- Recommended for any platform
- Release handle for independent tilt adjustment
- Warranty: 15 yr.