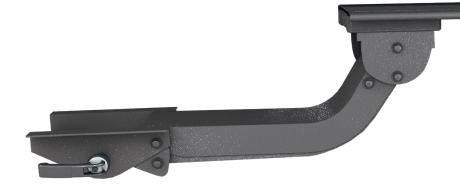

## **Product specs**

With a generous lift-and-lock height range, our AA370 extended reach articulating arm provides additional height adjustability to meet the needs of a wide range of users.

- Lift-and-lock height adjustment
- 24.8" glide track
- 25.0" min clearance required for full retraction
- ±15° tilt adjustment
- 16.0" height adjustment range
  - 8.0" above track | 8.0" below track
- 360° glide track rotation
- Positions flush with the worksurface
- Recommended for any platform
- Release handle for independent tilt adjustment
- Warranty: 15 yr.