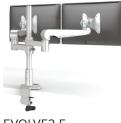

#### **Quad to Six**

EVOLVE6-FF

Additional configurations are possible that include motion arms and slider mounts. Please contact customer service for alternative parts to make these configurations.