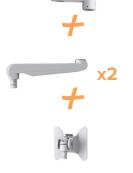

#### **Dual to Triple**

EVOLVE2-F

.....

**Triple to Quad** 

Switch the 16" pole for a 28" pole

#### **Quad to Six**

EVOLVE6-FF

Additional configurations are possible that include motion arms and slider mounts. Please contact customer service for alternative parts to make these configurations.