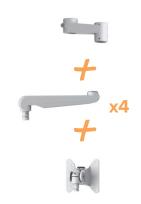

#### **Dual to Triple**

EVOLVE2-F

.....

**Triple to Quad** 

Switch the 16" pole for a 28" pole