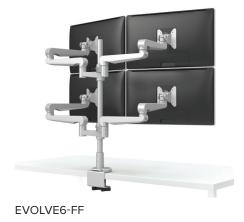

#### **Quad to Six**

EVOLVE6-FF

Additional configurations are possible that include motion arms and slider mounts. Please contact customer service for alternative parts to make these configurations.