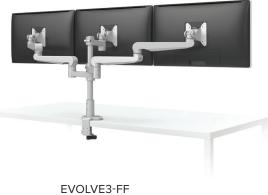

#### **Dual to Triple**

EVOLVE2-F

.....

**Triple to Quad** 

Switch the 16" pole for a 28" pole