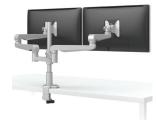

# esi

### **Evolve Series**

## GROW. ADAPT. **EVOLVE**.

The innovative monitor arm series that evolves with the changing needs of the work place.

- Adapt from 1 up to 6 monitors
- Fits virtually any size monitor
- on any size worksurface
- One touch adjustment
- No wasted parts
- Award winning design
- Patent pending
- 48 hour shipping





EVOLVE1-F



EVOLVE1-M





EVOLVE2-F







EVOLVE2-M



EVOLVE1-FF





EVOLVE2-FF





EVOLVE2-MS



# esi

### **Evolve Series**

#### **Dual to Triple**



EVOLVE2-F



.....



**Triple to Quad** 







Switch the 16" pole for a 28" pole

#### **Quad to Six**





EVOLVE6-FF

Additional configurations are possible that include motion arms and slider mounts. Please contact customer service for alternative parts to make these configurations.