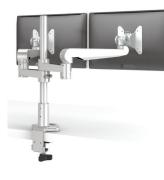

# esi

### **Evolve Series**

## GROW. ADAPT. **EVOLVE**.

The innovative monitor arm series that evolves with the changing needs of the work place.

- Adapt from 1 up to 6 monitors
- Fits virtually any size monitor
- on any size worksurface
- One touch adjustment
- No wasted parts
- Award winning design
- Patent pending
- 48 hour shipping





EVOLVE1-F



EVOLVE1-M





EVOLVE2-F







EVOLVE2-M



EVOLVE1-FF





EVOLVE2-FF





EVOLVE2-MS



# esi

### **Evolve Series**

#### **Dual to Triple**



EVOLVE2-F



.....



**Triple to Quad** 







Switch the 16" pole for a 28" pole

#### **Quad to Six**





EVOLVE6-FF

Additional configurations are possible that include motion arms and slider mounts. Please contact customer service for alternative parts to make these configurations.