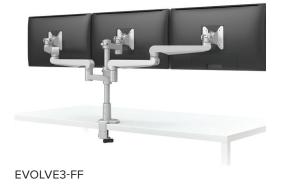

#### **Quad to Six**

EVOLVE6-FF

Additional configurations are possible that include motion arms and slider mounts. Please contact customer service for alternative parts to make these configurations.