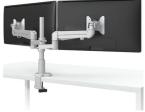

#### **Dual to Triple**

EVOLVE2-F

.....

**Triple to Quad** 

Switch the 16" pole for a 28" pole