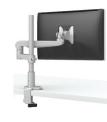

# esi

### **Evolve Series**

## GROW. ADAPT. **EVOLVE**.

The innovative monitor arm series that evolves with the changing needs of the work place.

- Adapt from 1 up to 6 monitors
- Fits virtually any size monitor
- on any size worksurface
- One touch adjustment
- No wasted parts
- Award winning design
- Patent pending
- 48 hour shipping





EVOLVE1-F



EVOLVE1-M





EVOLVE2-F







EVOLVE2-M



EVOLVE1-FF





EVOLVE2-FF





EVOLVE2-MS



# esi

### **Evolve Series**

#### **Dual to Triple**



EVOLVE2-F



.....



**Triple to Quad** 







Switch the 16" pole for a 28" pole

#### **Quad to Six**





EVOLVE6-FF

Additional configurations are possible that include motion arms and slider mounts. Please contact customer service for alternative parts to make these configurations.