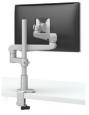

# esi

### **Evolve Series**

## GROW. ADAPT. **EVOLVE**.

The innovative monitor arm series that evolves with the changing needs of the work place.

- Adapt from 1 up to 6 monitors
- Fits virtually any size monitor
- on any size worksurface
- One touch adjustment
- No wasted parts
- Award winning design
- Patent pending
- 48 hour shipping





EVOLVE1-F



EVOLVE1-M





EVOLVE2-F







EVOLVE2-M



EVOLVE1-FF





EVOLVE2-FF





EVOLVE2-MS



# esi

### **Evolve Series**

#### **Dual to Triple**



EVOLVE2-F



.....



**Triple to Quad** 







Switch the 16" pole for a 28" pole

#### **Quad to Six**





EVOLVE6-FF

Additional configurations are possible that include motion arms and slider mounts. Please contact customer service for alternative parts to make these configurations.