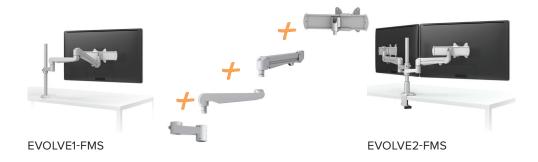

## GROW. ADAPT. **EVOLVE**.

The innovative monitor arm series that evolves with the changing needs of the work place.

- Adapt from 1 up to 6 monitors
- Fits virtually any size monitor
- on any size worksurface
- One touch adjustment
- No wasted parts
- Award winning design
- Patent pending
- 48 hour shipping

#### **Dual to Triple**

EVOLVE2-F

.....

**Triple to Quad** 

Switch the 16" pole for a 28" pole