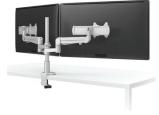

# esi

### **Evolve Series**

## GROW. ADAPT. **EVOLVE**.

The innovative monitor arm series that evolves with the changing needs of the work place.

- Adapt from 1 up to 6 monitors
- Fits virtually any size monitor
- on any size worksurface
- One touch adjustment
- No wasted parts
- Award winning design
- Patent pending
- 48 hour shipping





EVOLVE1-F



EVOLVE1-M





EVOLVE2-F







EVOLVE2-M



EVOLVE1-FF





EVOLVE2-FF





EVOLVE2-MS



# esi

### **Evolve Series**

#### **Dual to Triple**



EVOLVE2-F



.....



**Triple to Quad** 







Switch the 16" pole for a 28" pole

#### **Quad to Six**





EVOLVE6-FF

Additional configurations are possible that include motion arms and slider mounts. Please contact customer service for alternative parts to make these configurations.