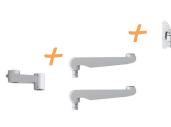

# esi

### **Evolve Series**

## GROW. ADAPT. **EVOLVE**.

The innovative monitor arm series that evolves with the changing needs of the work place.

- Adapt from 1 up to 6 monitors
- Fits virtually any size monitor
- on any size worksurface
- One touch adjustment
- No wasted parts
- Award winning design
- Patent pending
- 48 hour shipping





EVOLVE1-F



EVOLVE1-M





EVOLVE2-F







EVOLVE2-M



EVOLVE1-FF





EVOLVE2-FF





EVOLVE2-MS



# esi

### **Evolve Series**

#### **Dual to Triple**



EVOLVE2-F



.....



**Triple to Quad** 







Switch the 16" pole for a 28" pole

#### **Quad to Six**





EVOLVE6-FF

Additional configurations are possible that include motion arms and slider mounts. Please contact customer service for alternative parts to make these configurations.