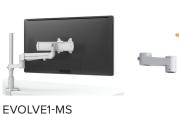

# esi

### **Evolve Series**

## GROW. ADAPT. **EVOLVE**.

The innovative monitor arm series that evolves with the changing needs of the work place.

- Adapt from 1 up to 6 monitors
- Fits virtually any size monitor
- on any size worksurface
- One touch adjustment
- No wasted parts
- Award winning design
- Patent pending
- 48 hour shipping





EVOLVE1-F



EVOLVE1-M





EVOLVE2-F







EVOLVE2-M



EVOLVE1-FF





EVOLVE2-FF





EVOLVE2-MS



# esi

### **Evolve Series**

#### **Dual to Triple**



EVOLVE2-F



.....



**Triple to Quad** 







Switch the 16" pole for a 28" pole

#### **Quad to Six**





EVOLVE6-FF

Additional configurations are possible that include motion arms and slider mounts. Please contact customer service for alternative parts to make these configurations.