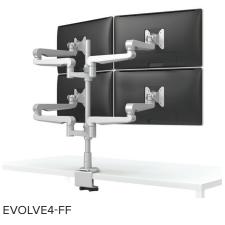

#### **Dual to Triple**

EVOLVE2-F

.....

**Triple to Quad** 

Switch the 16" pole for a 28" pole