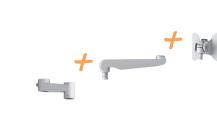

#### **Dual to Triple**

EVOLVE2-F

.....

**Triple to Quad** 

Switch the 16" pole for a 28" pole