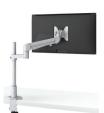

# esi

### **Evolve Series**

## GROW. ADAPT. **EVOLVE**.

The innovative monitor arm series that evolves with the changing needs of the work place.

- Adapt from 1 up to 6 monitors
- Fits virtually any size monitor
- on any size worksurface
- One touch adjustment
- No wasted parts
- Award winning design
- Patent pending
- 48 hour shipping





EVOLVE1-F



EVOLVE1-M





EVOLVE2-F







EVOLVE2-M



EVOLVE1-FF





EVOLVE2-FF





EVOLVE2-MS



# esi

### **Evolve Series**

#### **Dual to Triple**



EVOLVE2-F



.....



**Triple to Quad** 







Switch the 16" pole for a 28" pole

#### **Quad to Six**





EVOLVE6-FF

Additional configurations are possible that include motion arms and slider mounts. Please contact customer service for alternative parts to make these configurations.