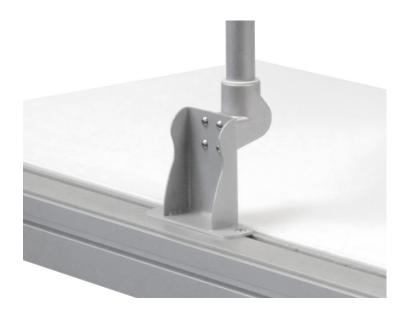

## Benching Solutions

Steelcase® Frameone monitor arm benching adapter

## **Product specs**

- Designed to combine ESI monitor arms with the Steelcase Frameone benching table
- Compatible ESI monitor arms:
  - Evolve monitor arms: single, dual and triple configurations only
  - Edge®: single configuration only
- · Holds up to three monitors
  - 15.4 lbs. per slider mount arm
  - 17.6 lbs. per VESA mount
- Fits easily on standard Edge and Evolve product nesting on base
- · Pole sold separately
- · Warranty: 15 yrs.