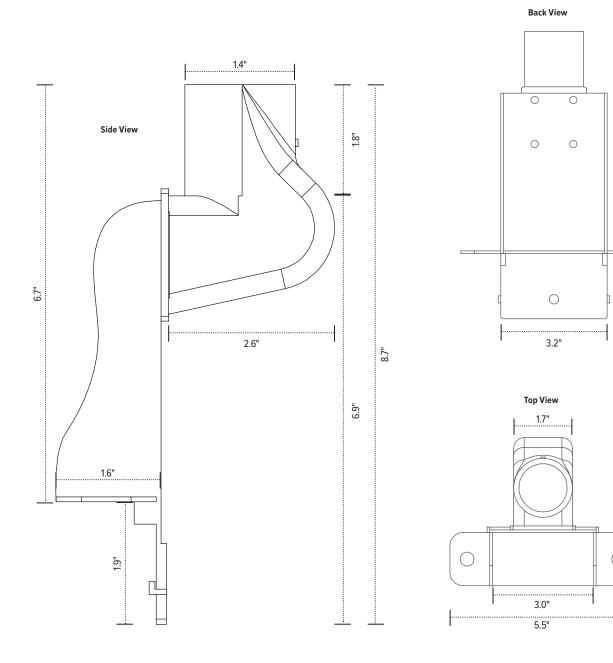

## **Product specs**

- Designed to combine ESI monitor arms with the Steelcase Frameone benching table
- Compatible ESI monitor arms:
  - Evolve monitor arms: single, dual and triple configurations only
  - Edge®: single configuration only
- · Holds up to three monitors
  - 15.4 lbs. per slider mount arm
  - 17.6 lbs. per VESA mount
- Fits easily on standard Edge and Evolve product nesting on base
- · Pole sold separately
- · Warranty: 15 yrs.