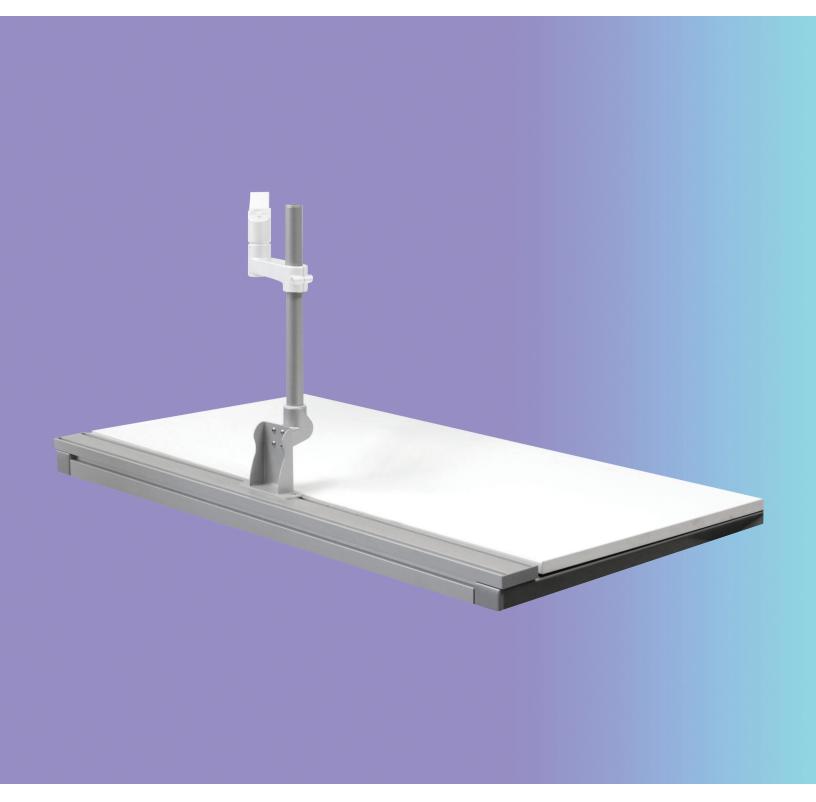

## Benching Solutions

Steelcase® Frameone monitor arm benching adapter

## **Product specs**

- Designed to combine ESI monitor arms with the Steelcase Frameone benching table
- Compatible ESI monitor arms:
  - Evolve monitor arms: single, dual and triple configurations only
  - Edge®: single configuration only
- · Holds up to three monitors
  - 15.4 lbs. per slider mount arm
  - 17.6 lbs. per VESA mount
- Fits easily on standard Edge and Evolve product nesting on base
- · Pole sold separately
- · Warranty: 15 yrs.