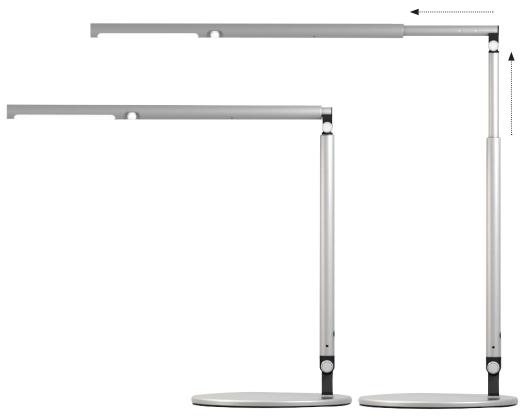

# esi | work gear



# Lustre

telescoping LED task light



# Lustre

### telescoping LED task light

#### **Product specs**

- 3500K color temperature
- 350 lumens
- 83 CRI
- 6W
- 50,000 hrs. lamp life
- 8 hr. shut-off
- 12.0' power cord
- USB charging port
- Telescoping arm and head
- UL listed
- Integrated occupancy sensor

- Light turns off after 15 minutes of detecting no motion
- Touch and hold built-in dimmer with three brightness settings
- 180° rotation at light source and lamp arm
- 360° rotation on base
- · Warranty:
  - 15 yr. Structural
  - 1 yr. LED transformer



| Model #      | List price |
|--------------|------------|
| O LUSTRE-SLV | \$580      |
| O LUSTRE-WHT | \$580      |









USB charging port





### Extended



### Retracted