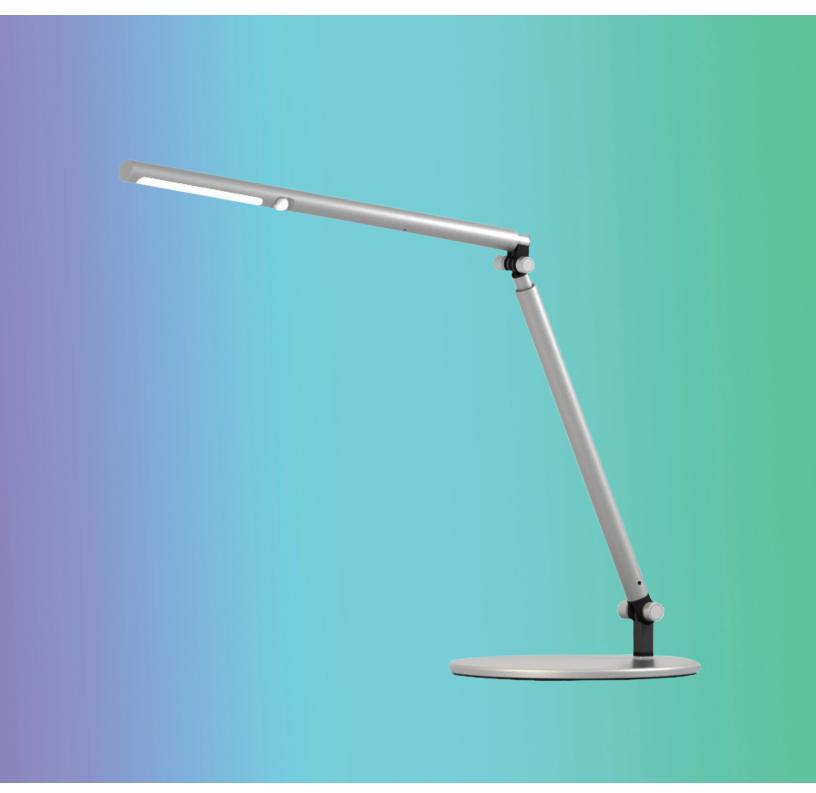

# esi | work gear



# Lustre

telescoping LED task light



# Lustre

### telescoping LED task light

#### **Product specs**

- 3500K color temperature
- 350 lumens
- 83 CRI
- 6W
- 50,000 hrs. lamp life
- 8 hr. shut-off
- 12.0' power cord
- USB charging port
- Telescoping arm and head
- UL listed
- Integrated occupancy sensor

- Light turns off after 15 minutes of detecting no motion
- Touch and hold built-in dimmer with three brightness settings
- 180° rotation at light source and lamp arm
- 360° rotation on base
- · Warranty:
  - 15 yr. Structural
  - 1 yr. LED transformer



| Model #      | List price |
|--------------|------------|
| O LUSTRE-SLV | \$580      |
| O LUSTRE-WHT | \$580      |









USB charging port





### Extended



### Retracted