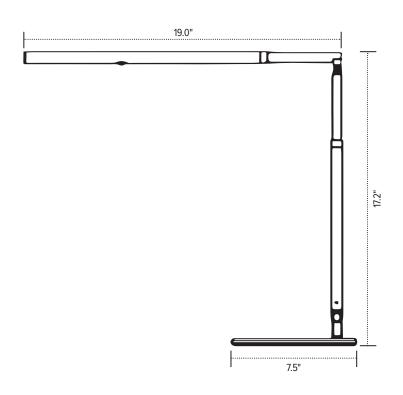

# esi | work gear



# Lustre

telescoping LED task light



# Lustre

### telescoping LED task light

#### **Product specs**

- 3500K color temperature
- 350 lumens
- 83 CRI
- 6W
- 50,000 hrs. lamp life
- 8 hr. shut-off
- 12.0' power cord
- USB charging port
- Telescoping arm and head
- UL listed
- Integrated occupancy sensor

- Light turns off after 15 minutes of detecting no motion
- Touch and hold built-in dimmer with three brightness settings
- 180° rotation at light source and lamp arm
- 360° rotation on base
- · Warranty:
  - 15 yr. Structural
  - 1 yr. LED transformer



| Model #      | List price |
|--------------|------------|
| O LUSTRE-SLV | \$580      |
| O LUSTRE-WHT | \$580      |









USB charging port





### Extended



### Retracted