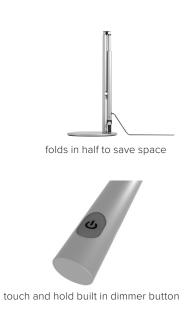

- Light turns off after 15 minutes of detecting no motion
- Touch and hold built-in dimmer with three brightness settings
- 180° rotation at light source and lamp arm
- 360° rotation on base
- · Warranty:
  - 15 yr. Structural
  - 1 yr. LED transformer