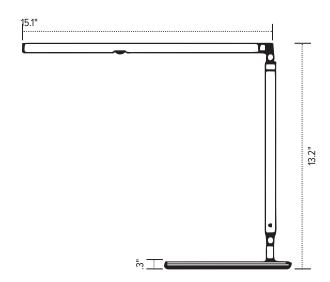

# esi | work gear



# Lustre

telescoping LED task light



# Lustre

### telescoping LED task light

#### **Product specs**

- 3500K color temperature
- 350 lumens
- 83 CRI
- 6W
- 50,000 hrs. lamp life
- 8 hr. shut-off
- 12.0' power cord
- USB charging port
- Telescoping arm and head
- UL listed
- Integrated occupancy sensor

- Light turns off after 15 minutes of detecting no motion
- Touch and hold built-in dimmer with three brightness settings
- 180° rotation at light source and lamp arm
- 360° rotation on base
- · Warranty:
  - 15 yr. Structural
  - 1 yr. LED transformer



| Model #      | List price |
|--------------|------------|
| O LUSTRE-SLV | \$580      |
| O LUSTRE-WHT | \$580      |









USB charging port





### Extended



### Retracted