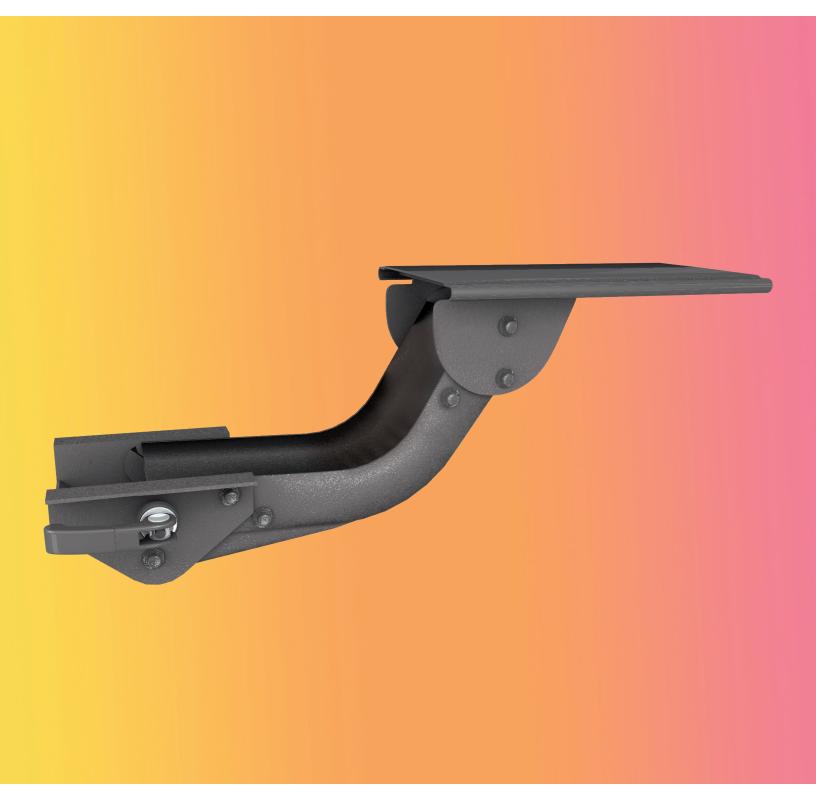

## **Product specs**

Lift-and-lock articulating arms provide quick and easy height adjustment. To position the platform to the desired height, simply tilt the platform up, then raise or lower. Release the platform and the arm will lock into place.

- · Lift-and-lock height adjustment
- 17.8" glide track (platform may not fully retract in its stored position)
- No minimum clearance required for full
- ±15° tilt adjustment
- Height adjustment range: 7.0"
  - 2.5" above track | 4.5" below track
- 360° rotation
- · Positions flush with the worksurface
- · Release handle for independent tilt adjustment
- Warranty: 15 yr.