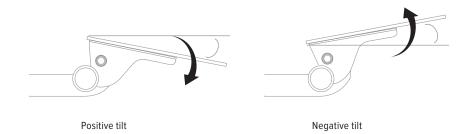

- · Lift-and-lock height adjustment
- 17.8" glide track (platform may not fully retract in its stored position)
- No minimum clearance required for full
- ±15° tilt adjustment
- Height adjustment range: 7.0"
  - 2.5" above track | 4.5" below track
- 360° rotation
- · Positions flush with the worksurface
- · Release handle for independent tilt adjustment
- Warranty: 15 yr.