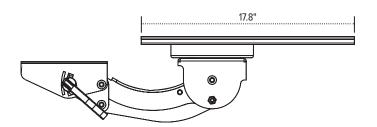

- · Lift-and-lock height adjustment
- 17.8" glide track (platform may not fully retract in its stored position)
- No minimum clearance required for full
- ±15° tilt adjustment
- Height adjustment range: 7.0"
  - 2.5" above track | 4.5" below track
- 360° rotation
- · Positions flush with the worksurface
- · Release handle for independent tilt adjustment
- Warranty: 15 yr.