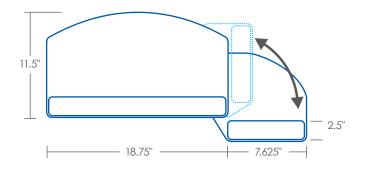

All platforms include gel palm rests, mouse pad, mouse guards and cord management clips at no extra charge.

- Offers a universal fit on virtually any work surface shape
- Palm rest for both keying and mousing surface(s)
- 18.75" platform with a swivel-below mousing platform
- For left or right handed users
- Made from black ¼" thin phenolic for maximum knee clearance