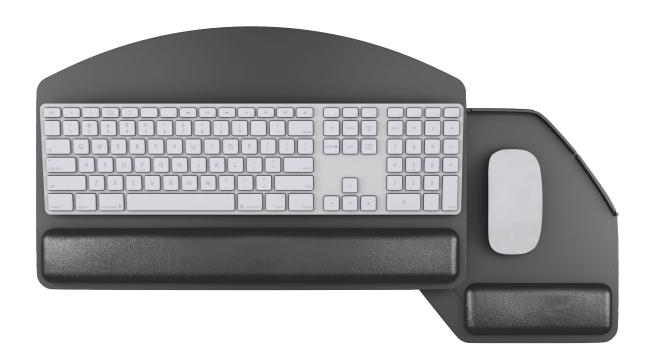

## PL215 SWIVEL MOUSE BELOW PLATFORM

The space-saving Swivel Mouse design allows for keyboard storage where space is limited. Designed to complement radius corner work surfaces and position the keyboard closer to the work area.

All platforms include gel palm rests, mouse pad, mouse guards and cord management clips at no extra charge.

- Offers a universal fit on virtually any work surface shape
- Palm rest for both keying and mousing surface(s)
- 18.75" platform with a swivel-below mousing platform
- For left or right handed users
- Made from black ¼" thin phenolic for maximum knee clearance