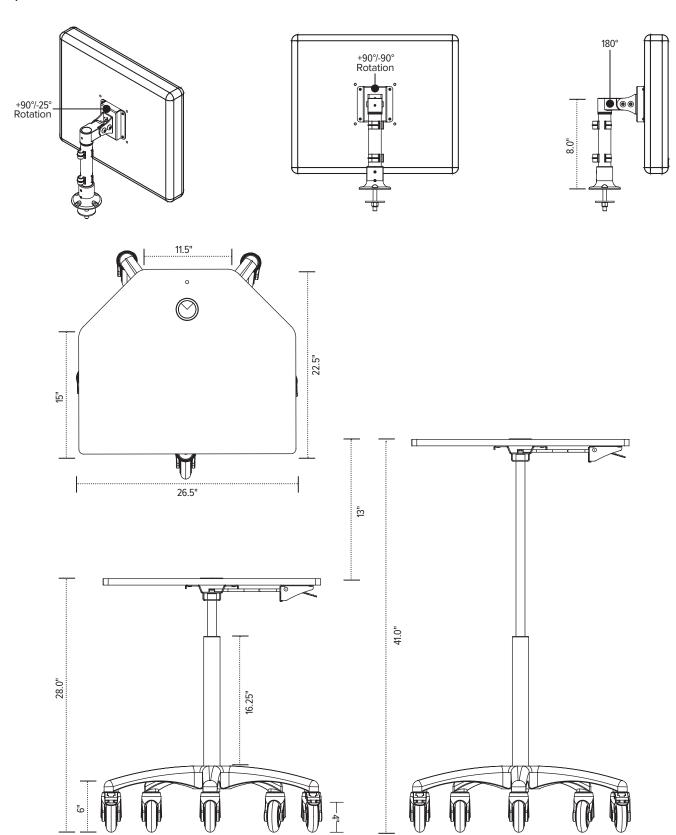

#### **Product specs**

- Pneumatic lift platform with wire controller
- 5-star base with heavy-duty casters (2 locking)
- Includes cable management system
- 26.5"w x 22.5"d top platform
- 13.0" height adjustment for platform
  - 28.0"-41.0" (low/high)
- 26.8"w x 22.8"d platform measurement
- 28.8" diameter base measurement
- 20 lb. weight capacity (including surface)
- Includes:
  - Adjustable CPU Holder
  - Palm rest
  - Fixed monitor mount
- CPU Holder dimensions:
- 13.0"-21.0" adjustable height
- 2.5"-8.3" adjustable width
- 50lb. weight capacity
- Warranty: 15 yr. (structural) 2 yr. (palm rest)