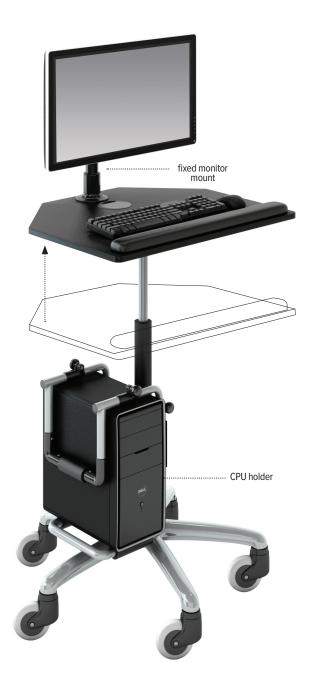

#### **Product specs**

- Pneumatic lift platform with wire controller
- 5-star base with heavy-duty casters (2 locking)
- Includes cable management system
- 26.5"w x 22.5"d top platform
- 13.0" height adjustment for platform
  - 28.0"-41.0" (low/high)
- 26.8"w x 22.8"d platform measurement
- 28.8" diameter base measurement
- 20 lb. weight capacity (including surface)
- Includes:
  - Adjustable CPU Holder
  - Palm rest
  - Fixed monitor mount
- CPU Holder dimensions:
- 13.0"-21.0" adjustable height
- 2.5"-8.3" adjustable width
- 50lb. weight capacity
- Warranty: 15 yr. (structural) 2 yr. (palm rest)