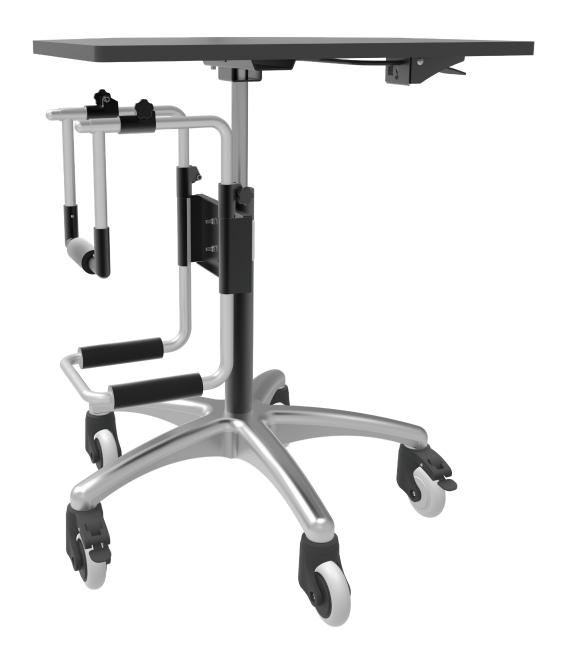

#### **Product specs**

- Pneumatic lift platform with wire controller
- 5-star base with heavy-duty casters (2 locking)
- Includes cable management system
- 26.5"w x 22.5"d top platform
- 13.0" height adjustment for platform
  - 28.0"-41.0" (low/high)
- 26.8"w x 22.8"d platform measurement
- 28.8" diameter base measurement
- 20 lb. weight capacity (including surface)
- Includes:
  - Adjustable CPU Holder
  - Palm rest
  - Fixed monitor mount
- CPU Holder dimensions:
- 13.0"-21.0" adjustable height
- 2.5"-8.3" adjustable width
- 50lb. weight capacity
- Warranty: 15 yr. (structural) 2 yr. (palm rest)