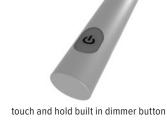

- Integrated occupancy sensor
- Light turns off after 15 minutes of detecting no motion
- Touch and hold built-in dimmer with three brightness settings
- 180° rotation at light source and lamp arm
- 360° rotation on base
- Warranty: 15 yr. (Structural) /
  1 yr. (LED transformer)