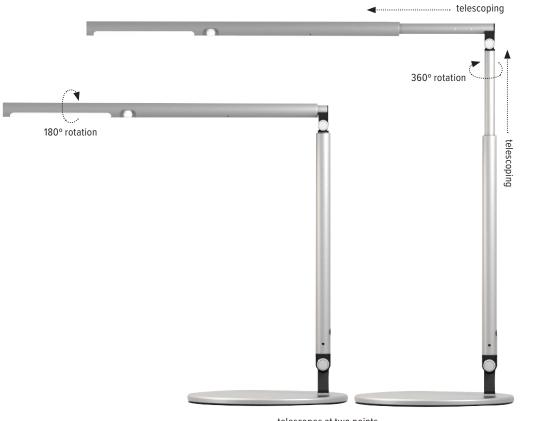

- Integrated occupancy sensor
- Light turns off after 15 minutes of detecting no motion
- Touch and hold built-in dimmer with three brightness settings
- 180° rotation at light source and lamp arm
- 360° rotation on base
- Warranty: 15 yr. (Structural) /
  1 yr. (LED transformer)

### Extended

### Retracted