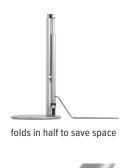

# esi | work gear



# Lustre

telescoping LED task light

# Lustre

### telescoping LED task light

#### **Product specs**

- LED
- 3500K color temperature
- 350 lumens
- 83 CRI
- 6W
- 50,000 hrs. lamp life
- 8 hr. shut-off
- 12.0' power cord
- USB charging port
- Telescoping arm and head
- · Power source is UL listed

- Integrated occupancy sensor
- Light turns off after 15 minutes of detecting no motion
- Touch and hold built-in dimmer with three brightness settings
- 180° rotation at light source and lamp arm
- 360° rotation on base
- Warranty: 15 yr. (Structural) /
  1 yr. (LED transformer)



| Model #    | List price |
|------------|------------|
| LUSTRE-SLV | \$597      |
| LUSTRE-WHT | \$597      |
|            |            |











USB charging port





### Extended



### Retracted