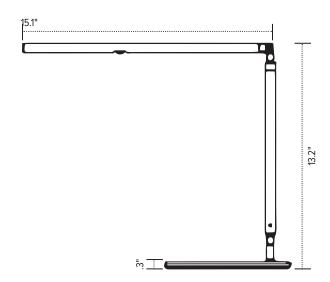

k gear



# Lustre

telescoping LED task light

# Lustre

### telescoping LED task light

#### **Product specs**

- LED
- 3500K color temperature
- 350 lumens
- 83 CRI
- 6W
- 50,000 hrs. lamp life
- 8 hr. shut-off
- 12.0' power cord
- USB charging port
- Telescoping arm and head
- · Power source is UL listed

- Integrated occupancy sensor
- Light turns off after 15 minutes of detecting no motion
- Touch and hold built-in dimmer with three brightness settings
- 180° rotation at light source and lamp arm
- 360° rotation on base
- Warranty: 15 yr. (Structural) /
  1 yr. (LED transformer)



| Model #    | List price |
|------------|------------|
| LUSTRE-SLV | \$597      |
| LUSTRE-WHT | \$597      |
|            |            |











USB charging port





### Extended



### Retracted