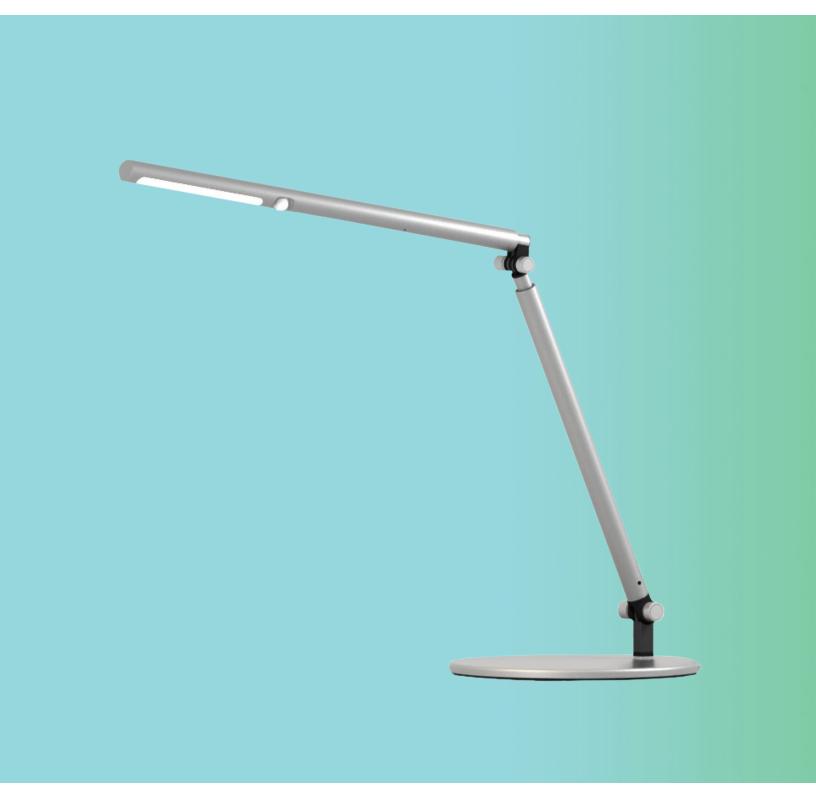

# esi | work gear



# Lustre

telescoping LED task light

# Lustre

### telescoping LED task light

#### **Product specs**

- LED
- 3500K color temperature
- 350 lumens
- 83 CRI
- 6W
- 50,000 hrs. lamp life
- 8 hr. shut-off
- 12.0' power cord
- USB charging port
- Telescoping arm and head
- · Power source is UL listed

- Integrated occupancy sensor
- Light turns off after 15 minutes of detecting no motion
- Touch and hold built-in dimmer with three brightness settings
- 180° rotation at light source and lamp arm
- 360° rotation on base
- Warranty: 15 yr. (Structural) /
  1 yr. (LED transformer)



| Model #    | List price |
|------------|------------|
| LUSTRE-SLV | \$597      |
| LUSTRE-WHT | \$597      |
|            |            |











USB charging port





### Extended



### Retracted