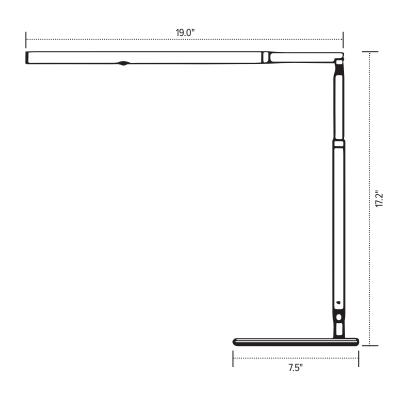

# esi | work gear



# Lustre

telescoping LED task light

# Lustre

### telescoping LED task light

#### **Product specs**

- LED
- 3500K color temperature
- 350 lumens
- 83 CRI
- 6W
- 50,000 hrs. lamp life
- 8 hr. shut-off
- 12.0' power cord
- USB charging port
- Telescoping arm and head
- · Power source is UL listed

- Integrated occupancy sensor
- Light turns off after 15 minutes of detecting no motion
- Touch and hold built-in dimmer with three brightness settings
- 180° rotation at light source and lamp arm
- 360° rotation on base
- Warranty: 15 yr. (Structural) /
  1 yr. (LED transformer)



| Model #    | List price |
|------------|------------|
| LUSTRE-SLV | \$597      |
| LUSTRE-WHT | \$597      |
|            |            |











USB charging port





### Extended



### Retracted