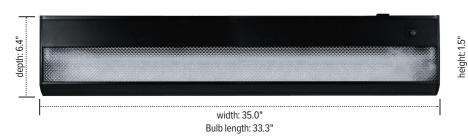

#### UCL48MAG-BLK

#### Product specs (48.0")

- 35.0"w x 6.4"d x 1.5"h unit size
- 2100 lumens
- 22 watts
- 80 CRI
- 30,000 hrs. lamp life

| Model #      | List price |
|--------------|------------|
| UCL24MAG-BLK | \$217      |
| UCL48MAG-BLK | \$264      |