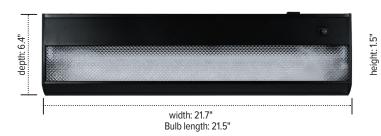

#### UCL24MAG-BLK

#### Product specs (24.0")

- 21.7"w x 6.4"d x 1.5"h unit size
- 1150 lumens
- 13 watts
- 80 CRI
- 30,000 hrs. lamp life