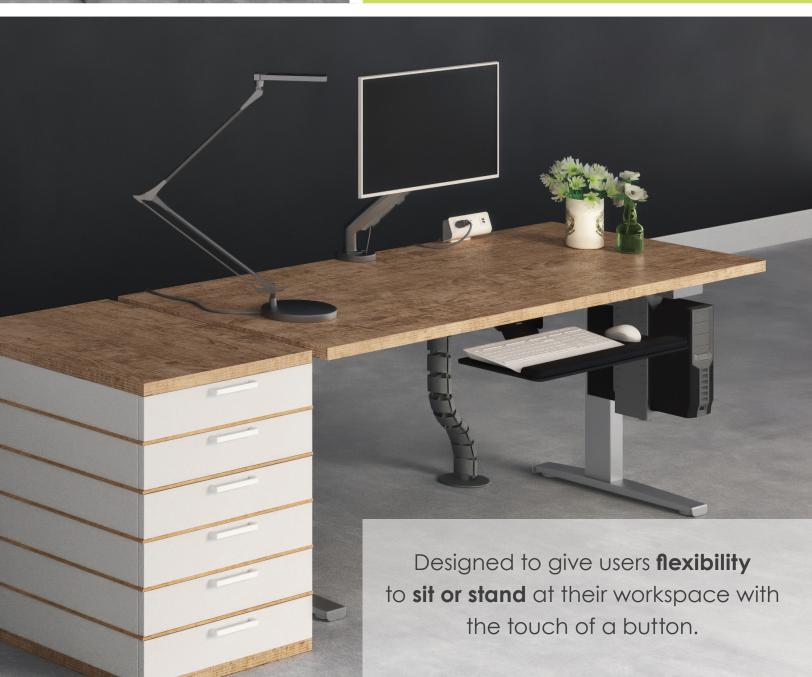

# new! TRIUMPH-LX

ELECTRIC TABLE BASE

esiergo.com | 800.833.3746

The *Triumph-LX* includes two motors allowing smooth height adjustment while supporting a broad range of worksurface weights. With adjustable cross channels, the table base can adapt over time with the changing technology and work tool needs of the user.