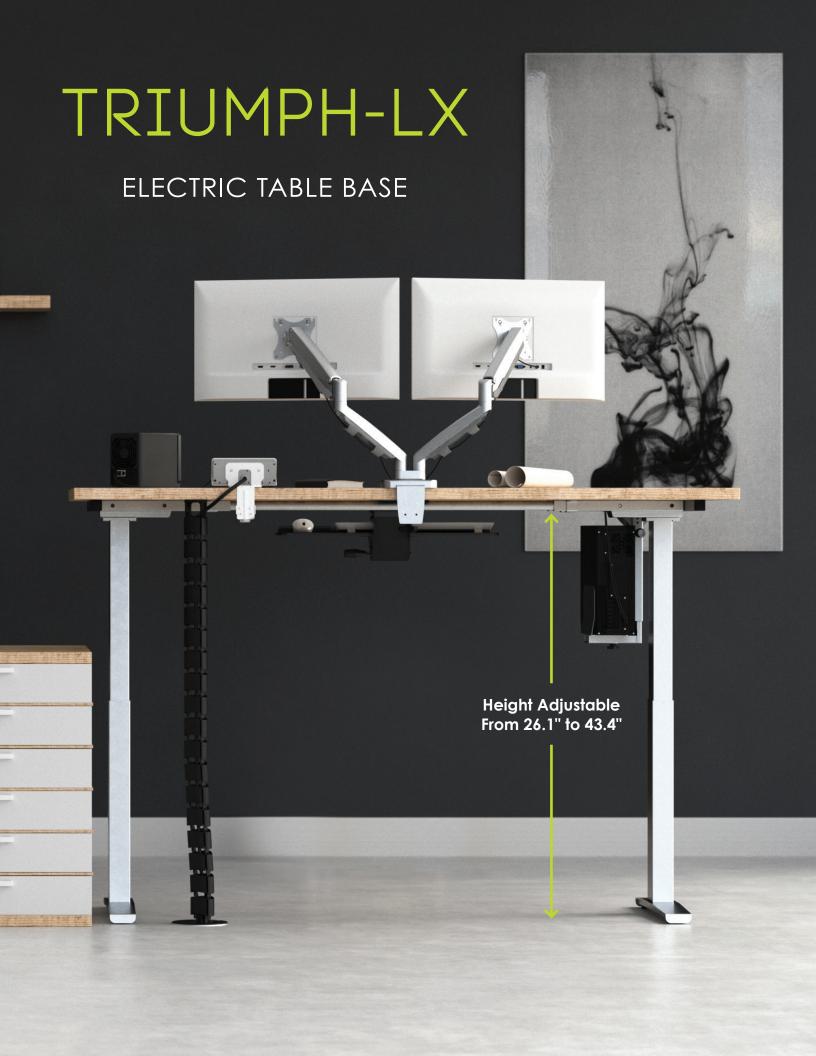

# new! TRIUMPH-LX

ELECTRIC TABLE BASE

esiergo.com | 800.833.3746

The *Triumph-LX* includes two motors allowing smooth height adjustment while supporting a broad range of worksurface weights. With adjustable cross channels, the table base can adapt over time with the changing technology and work tool needs of the user.

## TRIUMPH-LX NONES TECH SPECIFICATIONS

• Height adjustment range: 17.3"

- Low: 26.1" | High: 43.4"

• Adjustment speed: 1.4"/sec

• Lifting capacity: 220 lbs.

• Adjustable cross channels

• 2 motors

• Exceeds BIFMA x5.5 requirements