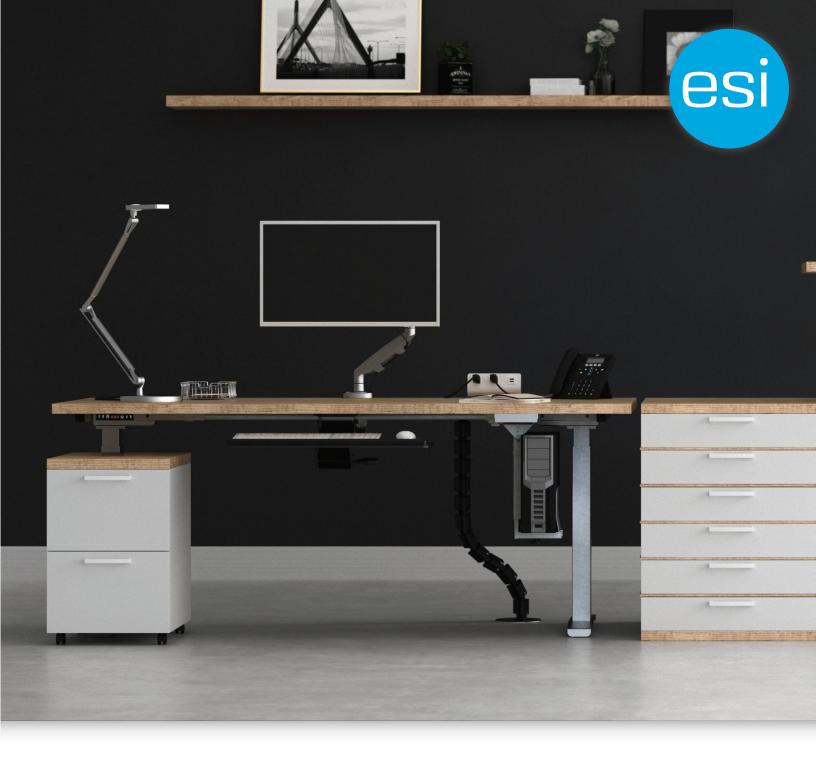

# new! TRIUMPH-LX

ELECTRIC TABLE BASE

esiergo.com | 800.833.3746

The *Triumph-LX* includes two motors allowing smooth height adjustment while supporting a broad range of worksurface weights. With adjustable cross channels, the table base can adapt over time with the changing technology and work tool needs of the user.