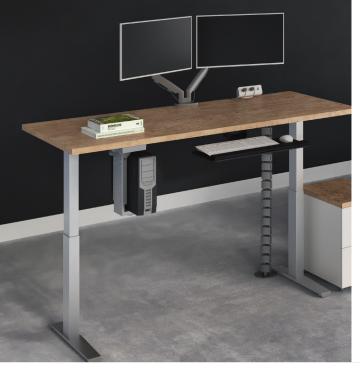

# new! TRIUMPH-LX

ELECTRIC TABLE BASE

esiergo.com | 800.833.3746

The *Triumph-LX* includes two motors allowing smooth height adjustment while supporting a broad range of worksurface weights. With adjustable cross channels, the table base can adapt over time with the changing technology and work tool needs of the user.

## TRIUMPH-LX NONES TECH SPECIFICATIONS

• Height adjustment range: 17.3"

- Low: 26.1" | High: 43.4"

• Adjustment speed: 1.4"/sec

• Lifting capacity: 220 lbs.

• Adjustable cross channels

• 2 motors

• Exceeds BIFMA x5.5 requirements