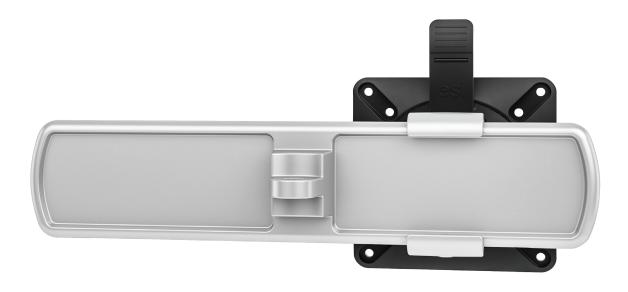

#### Kata slider mount

#### Product specs

- 9.5" adjustment from left to right
- Retrofits with the Kata ${}^{\scriptscriptstyle \rm M}$  and Kata ${}^{\scriptscriptstyle \rm M}\mathsf{E}\mathsf{X}$  series
- Not compatible with the Eppa<sup>™</sup>, Edge<sup>®</sup>, Evolve, or Edge-Max series
- Adds an additional 1.2 lb.
- Patented design for exclusive ESI use
- Warranty: 15 yr.