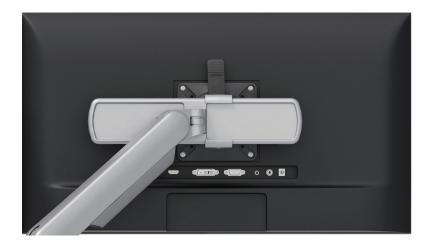

#### Kata slider mount

#### Product specs

- 9.5" adjustment from left to right
- Retrofits with the Kata ${}^{\scriptscriptstyle \rm M}$  and Kata ${}^{\scriptscriptstyle \rm M}\mathsf{E}\mathsf{X}$  series
- Not compatible with the Eppa<sup>™</sup>, Edge<sup>®</sup>, Evolve, or Edge-Max series
- Adds an additional 1.2 lb.
- Patented design for exclusive ESI use
- Warranty: 15 yr.