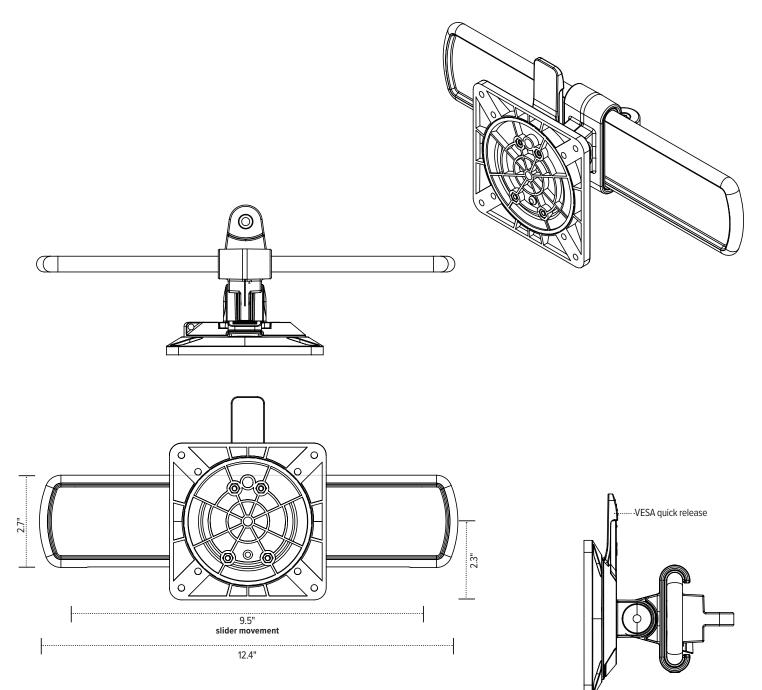

#### Product specs

- 9.5" adjustment from left to right
- Retrofits with the Kata ${}^{\scriptscriptstyle \rm M}$  and Kata ${}^{\scriptscriptstyle \rm M}\mathsf{E}\mathsf{X}$  series
- Not compatible with the Eppa<sup>™</sup>, Edge<sup>®</sup>, Evolve, or Edge-Max series
- Adds an additional 1.2 lb.
- Patented design for exclusive ESI use
- Warranty: 15 yr.