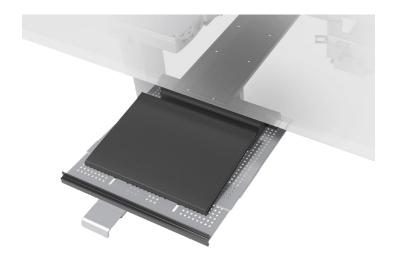

# Tech Dock

sliding tech tray

## **Product specs**

- 15.0" laptop tray width
- 12.0"-17.0" laptop tray adjustable depth
- 17.6" glide track worksurface undermount Fixed mounting options without glide track
- 360° swivel (with or without glide track)
- · 20 lbs. weight capacity
- 3.5"-5.0" adjustable height below worksurface
- · Rubber coated grip
- · Convenient cable access
- Accomodates a single laptop or a laptop/ docking station combo
- Warranty: 15 yrs.