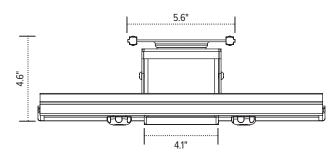

# Tech Dock

sliding tech tray







## **Product specs**

- 15.0" laptop tray width
- 12.0"-17.0" laptop tray adjustable depth
- 17.6" glide track worksurface undermount Fixed mounting options without glide track
- 360° swivel (with or without glide track)
- · 20 lbs. weight capacity
- 3.5"-5.0" adjustable height below worksurface
- · Rubber coated grip
- · Convenient cable access
- Accomodates a single laptop or a laptop/ docking station combo
- Warranty: 15 yrs.



| Model #   | List price |
|-----------|------------|
| TDOCK-SLV | \$133      |

#### Side view

### Height expanded



#### Front view



#### Side view

#### Height retracted



## product VATIONS 2016

## Aerial view