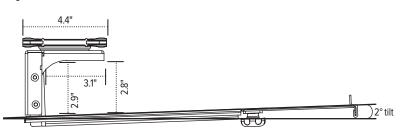

## **Product specs**

- 15.0" laptop tray width
- 12.0"-17.0" laptop tray adjustable depth
- 17.6" glide track worksurface undermount Fixed mounting options without glide track
- 360° swivel (with or without glide track)
- · 20 lbs. weight capacity
- 3.5"-5.0" adjustable height below worksurface
- · Rubber coated grip
- · Convenient cable access
- Accomodates a single laptop or a laptop/ docking station combo
- Warranty: 15 yrs.

#### Side view