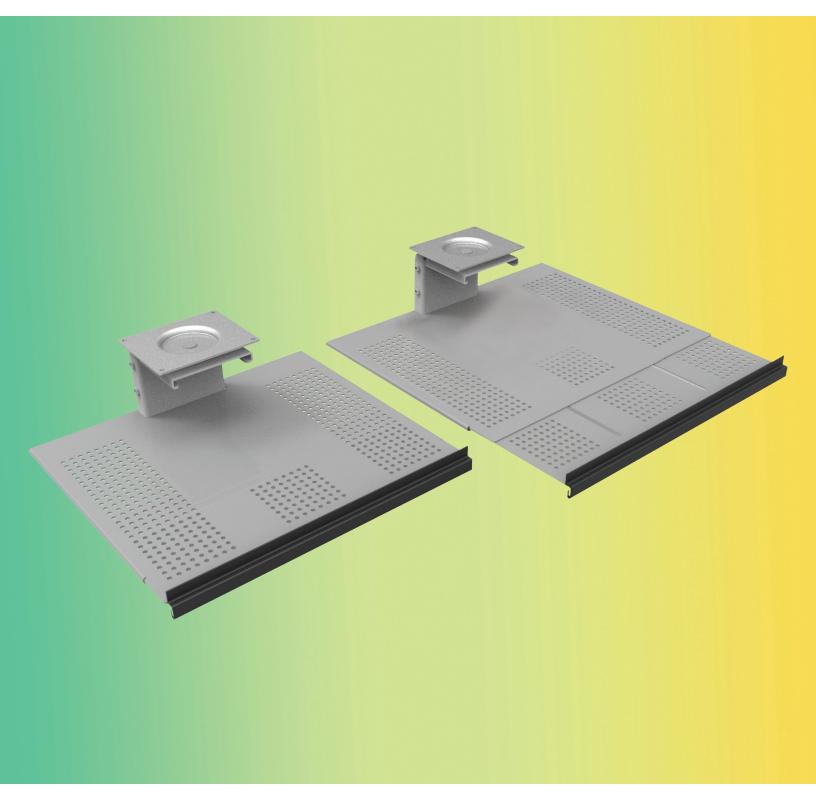

## **Product specs**

- 15.0" laptop tray width
- 12.0"-17.0" laptop tray adjustable depth
- 17.6" glide track worksurface undermount Fixed mounting options without glide track
- 360° swivel (with or without glide track)
- · 20 lbs. weight capacity
- 3.5"-5.0" adjustable height below worksurface
- · Rubber coated grip
- · Convenient cable access
- Accomodates a single laptop or a laptop/ docking station combo
- Warranty: 15 yrs.

## Aerial view