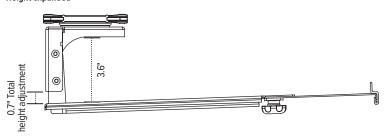

# Tech Dock

sliding tech tray







## **Product specs**

- 15.0" laptop tray width
- 12.0"-17.0" laptop tray adjustable depth
- 17.6" glide track worksurface undermount Fixed mounting options without glide track
- 360° swivel (with or without glide track)
- · 20 lbs. weight capacity
- 3.5"-5.0" adjustable height below worksurface
- · Rubber coated grip
- · Convenient cable access
- Accomodates a single laptop or a laptop/ docking station combo
- Warranty: 15 yrs.



| Model #   | List price |
|-----------|------------|
| TDOCK-SLV | \$133      |

#### Side view

### Height expanded



#### Front view



#### Side view

#### Height retracted



## product VATIONS 2016

## Aerial view