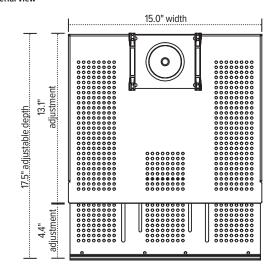

## **Product specs**

- 15.0" laptop tray width
- 12.0"-17.0" laptop tray adjustable depth
- 17.6" glide track worksurface undermount Fixed mounting options without glide track
- 360° swivel (with or without glide track)
- · 20 lbs. weight capacity
- 3.5"-5.0" adjustable height below worksurface
- · Rubber coated grip
- · Convenient cable access
- Accomodates a single laptop or a laptop/ docking station combo
- Warranty: 15 yrs.

#### Front view