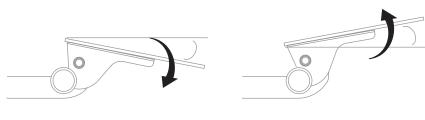

## esi

Positive tilt

Negative tilt

## Product specs

Lift-and-lock articulating arms provide quick and easy height adjustment. To position the platform to the desired height, simply tilt the platform up, then raise or lower. Release the platform and the arm will lock into place.

- · Lift-and-lock height adjustment
- 21.0" glide track
- 21.0" min. clearance required for full retraction
- ±15° tilt adjustment
- 7.0" height adjustment range
  - 2.5" above track | 4.5" below track
- 360° glide track rotation
- Positions flush with the worksurface
- Recommended for any platform
- Release handle for independent tilt adjustment
- Warranty: 15 yr.