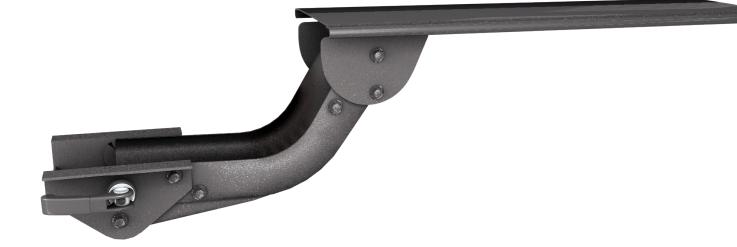

## Product specs

Lift-and-lock articulating arms provide quick and easy height adjustment. To position the platform to the desired height, simply tilt the platform up, then raise or lower. Release the platform and the arm will lock into place.

- · Lift-and-lock height adjustment
- 21.0" glide track
- 21.0" min. clearance required for full retraction
- ±15° tilt adjustment
- 7.0" height adjustment range
  - 2.5" above track | 4.5" below track
- 360° glide track rotation
- Positions flush with the worksurface
- Recommended for any platform
- Release handle for independent tilt adjustment
- Warranty: 15 yr.