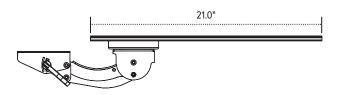

- · Lift-and-lock height adjustment
- 21.0" glide track
- 21.0" min. clearance required for full retraction
- ±15° tilt adjustment
- 7.0" height adjustment range
  - 2.5" above track | 4.5" below track
- 360° glide track rotation
- Positions flush with the worksurface
- Recommended for any platform
- Release handle for independent tilt adjustment
- Warranty: 15 yr.