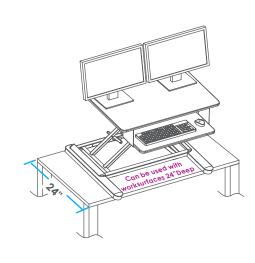

## SIT-TO-STAND WORKSTATION

- Can be used on worksurfaces 24"d x 35"w
- Worksurface: 21"d x 35.5"w
- Weight capacity: 35 lbs.
- Height adjustment range: 16" with precision positioning
  - Retracted height: 6"
  - Extension height: 22"
- Keyboard platform: 10.5"d x 26.8"w
- Keyboard platform depth adjustment range:
  1.75" upon installation
- Ships fully assembled
- One-handed operation
- Weight adjustable counterbalance pneumatic lift capability; built-in tension adjustment

- Worksurface and keyboard platform move simultaneously
- Large worksurface and keyboard platform for enhanced user comfort
- Straight vertical travel increases stability and security of worktools and technology
- Compatible with any Edge, Evolve, or Eppa single or dual monitor arm
- Ships with weight tension pre-set to lift 22 lbs.
- Integrated cable management
- Ratchet wrench included for easy weight tension adjustment with integrated tool storage
- 7 year warranty