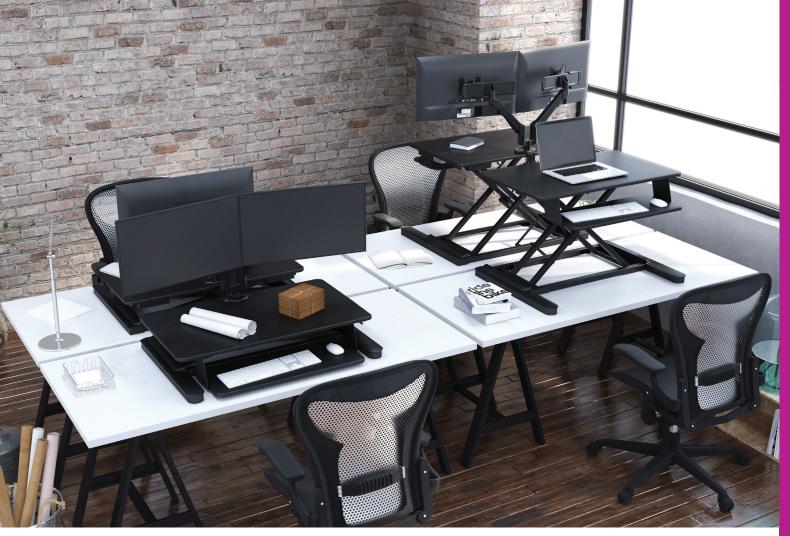

## SIT-TO-STAND WORKSTATION

- Can be used on worksurfaces 24"d x 35"w
- Worksurface: 21"d x 35.5"w
- Weight capacity: 35 lbs.
- Height adjustment range: 16" with precision positioning
  - Retracted height: 6"
  - Extension height: 22"
- Keyboard platform: 10.5"d x 26.8"w
- Keyboard platform depth adjustment range:
  1.75" upon installation
- Ships fully assembled
- One-handed operation
- Weight adjustable counterbalance pneumatic lift capability; built-in tension adjustment

- Worksurface and keyboard platform move simultaneously
- Large worksurface and keyboard platform for enhanced user comfort
- Straight vertical travel increases stability and security of worktools and technology
- Compatible with any Edge, Evolve, or Eppa single or dual monitor arm
- Ships with weight tension pre-set to lift 22 lbs.
- Integrated cable management
- Ratchet wrench included for easy weight tension adjustment with integrated tool storage
- 7 year warranty