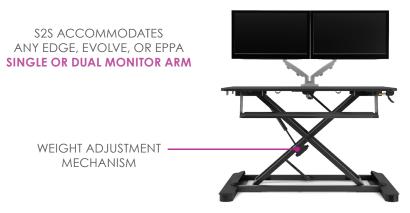

## SIT-TO-STAND WORKSTATION

- Can be used on worksurfaces 24"d x 35"w
- Worksurface: 21"d x 35.5"w
- Weight capacity: 35 lbs.
- Height adjustment range: 16" with precision positioning
  - Retracted height: 6"
  - Extension height: 22"
- Keyboard platform: 10.5"d x 26.8"w
- Keyboard platform depth adjustment range:
  1.75" upon installation
- Ships fully assembled
- One-handed operation
- Weight adjustable counterbalance pneumatic lift capability; built-in tension adjustment

- Worksurface and keyboard platform move simultaneously
- Large worksurface and keyboard platform for enhanced user comfort
- Straight vertical travel increases stability and security of worktools and technology
- Compatible with any Edge, Evolve, or Eppa single or dual monitor arm
- Ships with weight tension pre-set to lift 22 lbs.
- Integrated cable management
- Ratchet wrench included for easy weight tension adjustment with integrated tool storage
- 7 year warranty