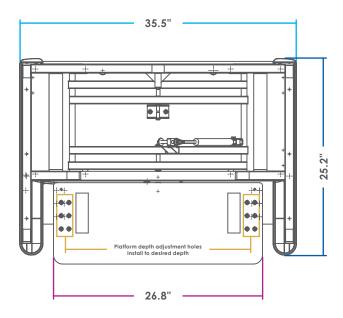

## SIT-TO-STAND WORKSTATION

- Can be used on worksurfaces 24"d x 35"w
- Worksurface: 21"d x 35.5"w
- Weight capacity: 35 lbs.
- Height adjustment range: 16" with precision positioning
  - Retracted height: 6"
  - Extension height: 22"
- Keyboard platform: 10.5"d x 26.8"w
- Keyboard platform depth adjustment range:
  1.75" upon installation
- Ships fully assembled
- One-handed operation
- Weight adjustable counterbalance pneumatic lift capability; built-in tension adjustment

- Worksurface and keyboard platform move simultaneously
- Large worksurface and keyboard platform for enhanced user comfort
- Straight vertical travel increases stability and security of worktools and technology
- Compatible with any Edge, Evolve, or Eppa single or dual monitor arm
- Ships with weight tension pre-set to lift 22 lbs.
- Integrated cable management
- Ratchet wrench included for easy weight tension adjustment with integrated tool storage
- 7 year warranty