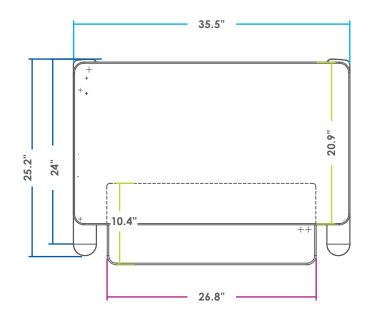

## SIT-TO-STAND WORKSTATION

- Can be used on worksurfaces 24"d x 35"w
- Worksurface: 21"d x 35.5"w
- Weight capacity: 35 lbs.
- Height adjustment range: 16" with precision positioning
  - Retracted height: 6"
  - Extension height: 22"
- Keyboard platform: 10.5"d x 26.8"w
- Keyboard platform depth adjustment range:
  1.75" upon installation
- Ships fully assembled
- One-handed operation
- Weight adjustable counterbalance pneumatic lift capability; built-in tension adjustment

- Worksurface and keyboard platform move simultaneously
- Large worksurface and keyboard platform for enhanced user comfort
- Straight vertical travel increases stability and security of worktools and technology
- Compatible with any Edge, Evolve, or Eppa single or dual monitor arm
- Ships with weight tension pre-set to lift 22 lbs.
- Integrated cable management
- Ratchet wrench included for easy weight tension adjustment with integrated tool storage
- 7 year warranty