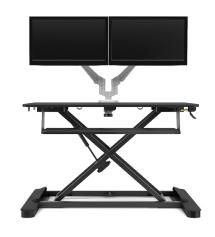

## SIT-TO-STAND WORKSTATION

- Can be used on worksurfaces 24"d x 35"w
- Worksurface: 21"d x 35.5"w
- Weight capacity: 35 lbs.
- Height adjustment range: 16" with precision positioning
  - Retracted height: 6"
  - Extension height: 22"
- Keyboard platform: 10.5"d x 26.8"w
- Keyboard platform depth adjustment range:
  1.75" upon installation
- Ships fully assembled
- One-handed operation
- Weight adjustable counterbalance pneumatic lift capability; built-in tension adjustment

- Worksurface and keyboard platform move simultaneously
- Large worksurface and keyboard platform for enhanced user comfort
- Straight vertical travel increases stability and security of worktools and technology
- Compatible with any Edge, Evolve, or Eppa single or dual monitor arm
- Ships with weight tension pre-set to lift 22 lbs.
- Integrated cable management
- Ratchet wrench included for easy weight tension adjustment with integrated tool storage
- 7 year warranty