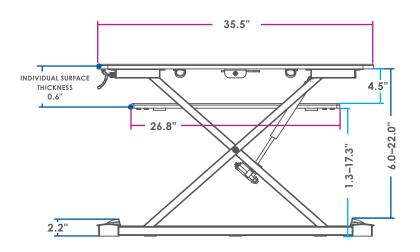

## SIT-TO-STAND WORKSTATION

- Can be used on worksurfaces 24"d x 35"w
- Worksurface: 21"d x 35.5"w
- Weight capacity: 35 lbs.
- Height adjustment range: 16" with precision positioning
  - Retracted height: 6"
  - Extension height: 22"
- Keyboard platform: 10.5"d x 26.8"w
- Keyboard platform depth adjustment range:
  1.75" upon installation
- Ships fully assembled
- One-handed operation
- Weight adjustable counterbalance pneumatic lift capability; built-in tension adjustment

- Worksurface and keyboard platform move simultaneously
- Large worksurface and keyboard platform for enhanced user comfort
- Straight vertical travel increases stability and security of worktools and technology
- Compatible with any Edge, Evolve, or Eppa single or dual monitor arm
- Ships with weight tension pre-set to lift 22 lbs.
- Integrated cable management
- Ratchet wrench included for easy weight tension adjustment with integrated tool storage
- 7 year warranty