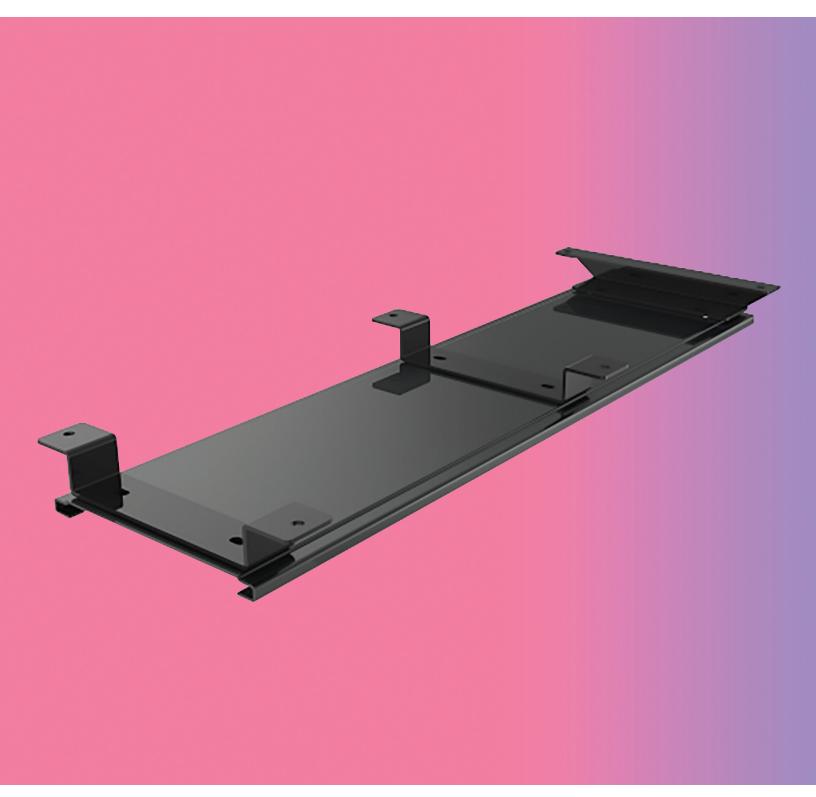

# Spacer Kit

glide track accessory

example of how you can add a spacer kit to an existing articulating arm

#### **Product specs**

Ideal for height adjustable tables and benching systems, the Spacer-Kit creates a flat mounting surface for keyboard arms and glide tracks where cross channels typically prevent installation.

- Compatible with most ESI keyboard arms and glide tracks\*
- Attaches between underside of worksurface and a keyboard arm or glide track
- Includes mounts for benching systems and Height adjustable tables
- Powder coated steel construction
- (2) Two sets of spacers included to accommodate needed spacing between 1.0"-2.2"
- · Includes installation hardware
- · Warranty: 15 years