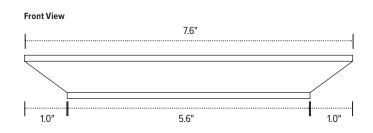

f how you can add a spacer kit to an existing articulating arm

#### **Product specs**

Ideal for height adjustable tables and benching systems, the Spacer-Kit creates a flat mounting surface for keyboard arms and glide tracks where cross channels typically prevent installation.

- Compatible with most ESI keyboard arms and glide tracks\*
- Attaches between underside of worksurface and a keyboard arm or glide track
- Includes mounts for benching systems and Height adjustable tables
- Powder coated steel construction
- (2) Two sets of spacers included to accommodate needed spacing between 1.0"-2.2"
- · Includes installation hardware
- · Warranty: 15 years



#### Model #

SPACERKIT-KBD

\*NOT COMPATIBLE WITH CPULOCK

# Spacer Kit

## glide track accessory

### Front bracket





Side View



### Inner bracket(s)