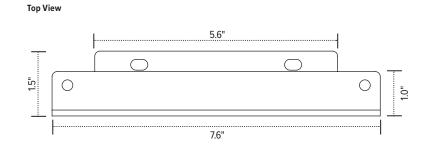

example of how you can add a spacer kit to an existing articulating arm

#### **Product specs**

Ideal for height adjustable tables and benching systems, the Spacer-Kit creates a flat mounting surface for keyboard arms and glide tracks where cross channels typically prevent installation.

- Compatible with most ESI keyboard arms and glide tracks\*
- Attaches between underside of worksurface and a keyboard arm or glide track
- Includes mounts for benching systems and Height adjustable tables
- Powder coated steel construction
- (2) Two sets of spacers included to accommodate needed spacing between 1.0"-2.2"
- · Includes installation hardware
- · Warranty: 15 years



#### Model #

SPACERKIT-KBD

\*NOT COMPATIBLE WITH CPULOCK

# Spacer Kit

## glide track accessory

### Front bracket





Side View



### Inner bracket(s)