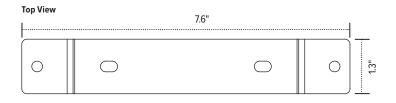

it to an existing articulating arm

#### **Product specs**

Ideal for height adjustable tables and benching systems, the Spacer-Kit creates a flat mounting surface for keyboard arms and glide tracks where cross channels typically prevent installation.

- Compatible with most ESI keyboard arms and glide tracks\*
- Attaches between underside of worksurface and a keyboard arm or glide track
- Includes mounts for benching systems and Height adjustable tables
- Powder coated steel construction
- (2) Two sets of spacers included to accommodate needed spacing between 1.0"-2.2"
- · Includes installation hardware
- · Warranty: 15 years



#### Model #

SPACERKIT-KBD

\*NOT COMPATIBLE WITH CPULOCK

# Spacer Kit

## glide track accessory

### Front bracket





Side View



### Inner bracket(s)