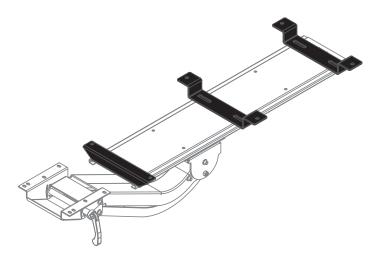

# Spacer Kit

glide track accessory

example of how you can add a spacer kit to an existing articulating arm

#### **Product specs**

Ideal for height adjustable tables and benching systems, the Spacer-Kit creates a flat mounting surface for keyboard arms and glide tracks where cross channels typically prevent installation.

- Compatible with most ESI keyboard arms and glide tracks\*
- Attaches between underside of worksurface and a keyboard arm or glide track
- Includes mounts for benching systems and Height adjustable tables
- Powder coated steel construction
- (2) Two sets of spacers included to accommodate needed spacing between 1.0"-2.2"
- · Includes installation hardware
- · Warranty: 15 years