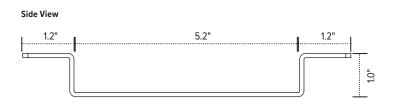

kit to an existing articulating arm

#### **Product specs**

Ideal for height adjustable tables and benching systems, the Spacer-Kit creates a flat mounting surface for keyboard arms and glide tracks where cross channels typically prevent installation.

- Compatible with most ESI keyboard arms and glide tracks\*
- Attaches between underside of worksurface and a keyboard arm or glide track
- Includes mounts for benching systems and Height adjustable tables
- Powder coated steel construction
- (2) Two sets of spacers included to accommodate needed spacing between 1.0"-2.2"
- · Includes installation hardware
- · Warranty: 15 years



#### Model #

SPACERKIT-KBD

\*NOT COMPATIBLE WITH CPULOCK

# Spacer Kit

## glide track accessory

### Front bracket





Side View



### Inner bracket(s)