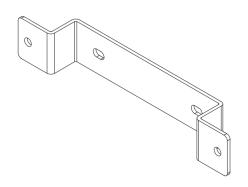

# Spacer Kit

glide track accessory

example of how you can add a spacer kit to an existing articulating arm

### Inner bracket(s)