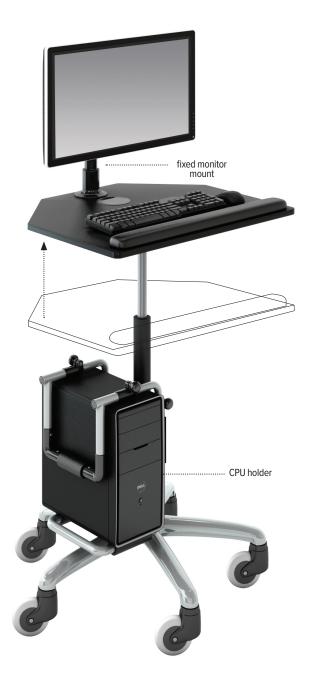

## **Product specs**

- · Pneumatic lift platform with wire controller
- 5-star base with heavy-duty casters (2 locking)
- Includes cable management system
- 26.5"w x 22.5"d top platform
- 13.0" platform height adjustment:
  - 28.0"-41.0"(low/high)
- 28.0" diameter base
- 20 lbs. platform weight capacity (including surface)
- Includes:
  - Adjustable CPU Holder
  - Palm rest
  - Fixed monitor mount
- CPU Holder dimensions:
  - 13.0"-21.0" adjustable height
  - 2.5"-8.3" adjustable width
  - 50lbs. weight capacity
- Warranty:
  - 2 yrs. palm rest
  - 15 yrs. all other components