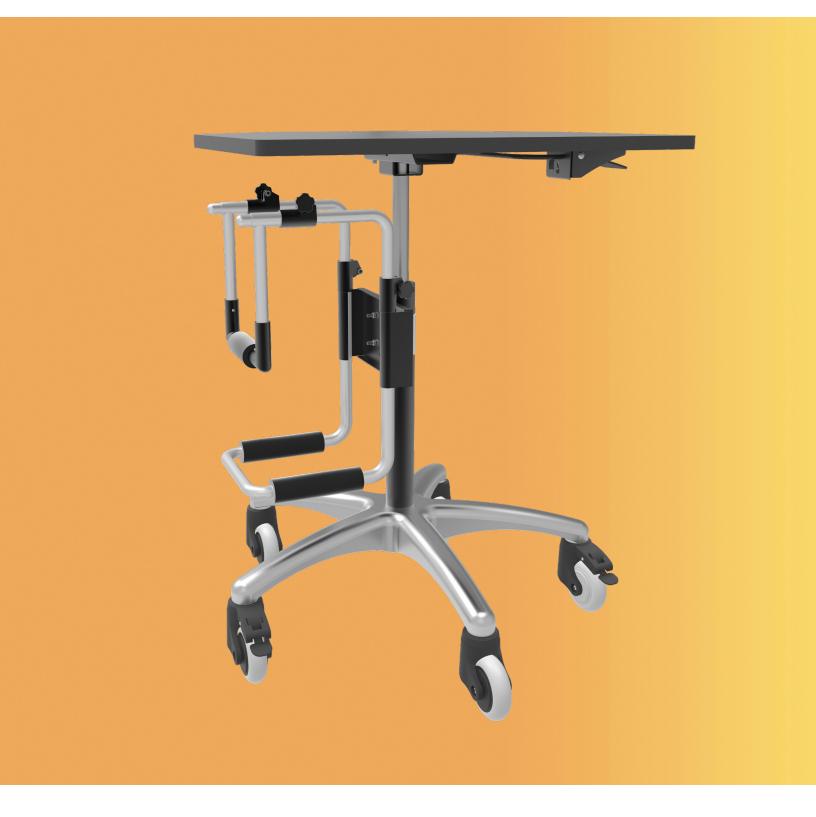

complete workstation-on-wheels

## **Product specs**

- · Pneumatic lift platform with wire controller
- 5-star base with heavy-duty casters (2 locking)
- Includes cable management system
- 26.5"w x 22.5"d top platform
- 13.0" platform height adjustment:
  - 28.0"-41.0"(low/high)
- 28.0" diameter base
- 20 lbs. platform weight capacity (including surface)
- Includes:
  - Adjustable CPU Holder
  - Palm rest
  - Fixed monitor mount
- CPU Holder dimensions:
  - 13.0"-21.0" adjustable height
  - 2.5"-8.3" adjustable width
  - 50lbs. weight capacity
- Warranty:
  - 2 yrs. palm rest
  - 15 yrs. all other components