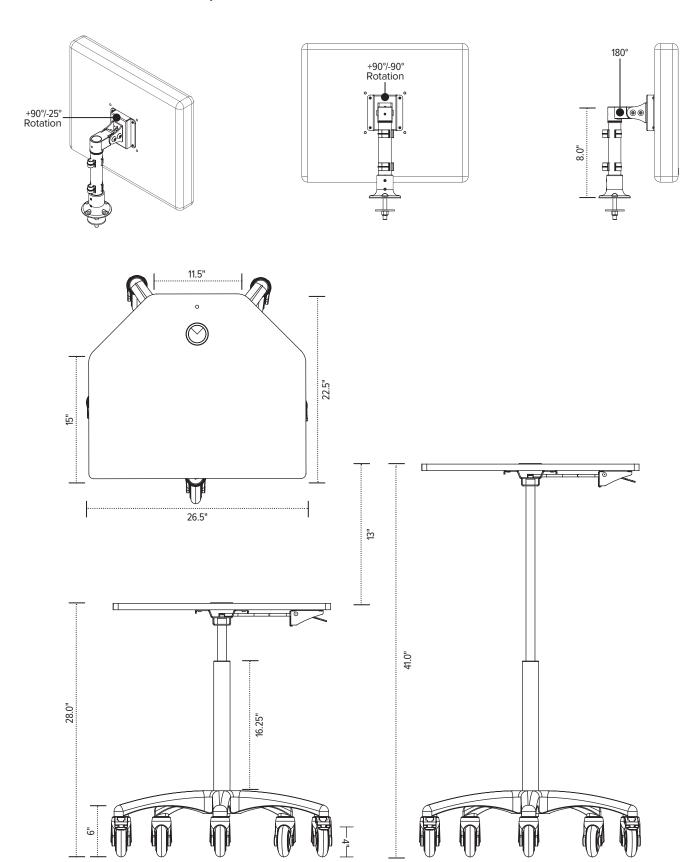

## **Product specs**

- · Pneumatic lift platform with wire controller
- 5-star base with heavy-duty casters (2 locking)
- Includes cable management system
- 26.5"w x 22.5"d top platform
- 13.0" platform height adjustment:
  - 28.0"-41.0"(low/high)
- 28.0" diameter base
- 20 lbs. platform weight capacity (including surface)
- Includes:
  - Adjustable CPU Holder
  - Palm rest
  - Fixed monitor mount
- CPU Holder dimensions:
  - 13.0"-21.0" adjustable height
  - 2.5"-8.3" adjustable width
  - 50lbs. weight capacity
- Warranty:
  - 2 yrs. palm rest
  - 15 yrs. all other components