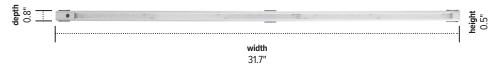

#### LUCERA-36-SLV

### **Product specs**

- 2 lengths: 24.0", 36.0" (nominal)
- 24.0"= 250 lumens | 36.0" = 420 lumens
- 24.0"= 6W | 36.0" = 10W
- · 3500K color temperature
- 85 CRI
- 50,000 hours lamp life
- · Continuous dimmer
- 9.0' power cord
- · Power source is UL listed
- Daisy chain configurations include 24.0" jumper cord(s)
- Mounting hardware includes: magnets, and wood screws
- Warranty: 15 yrs. (structural) / 1 yr. LED (transformer)