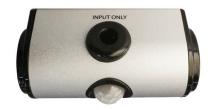

## **Optional Occupancy Sensor**

- Turns lamp off if no motion is detected for 15 minutes
- Resumes last brightness setting when motion is detected

#### Model #

LUCERA-OS