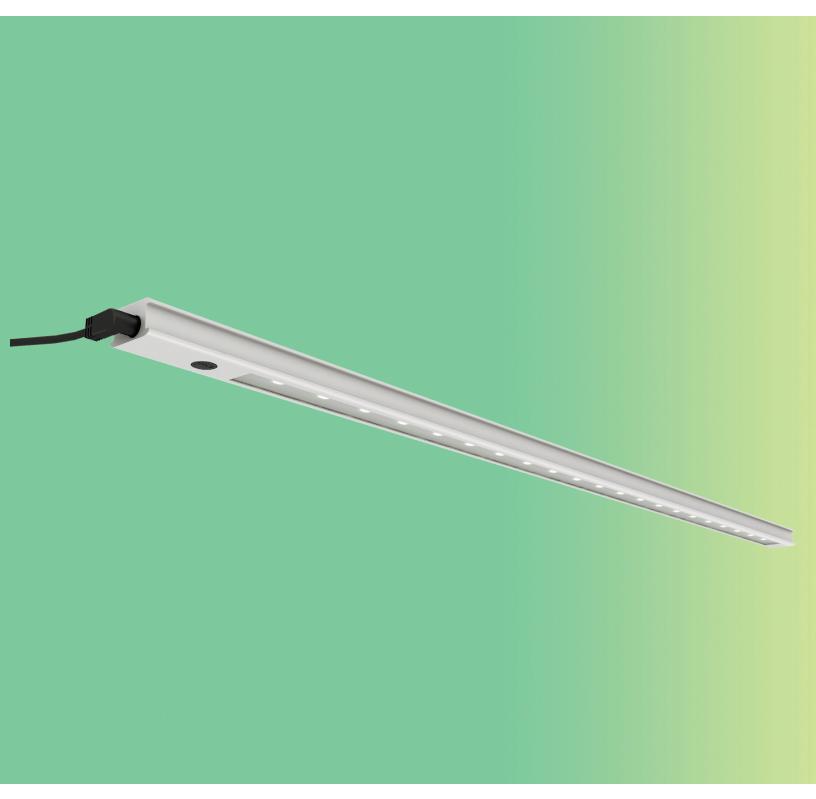

# Lucera Series

under cabinet LED light

occupancy sensor

#### **LUCERA-24-SLV**

#### LUCERA-36-SLV

### **Product specs**

- 2 lengths: 24.0", 36.0" (nominal)
- 24.0"= 250 lumens | 36.0" = 420 lumens
- 24.0"= 6W | 36.0" = 10W
- · 3500K color temperature
- 85 CRI
- 50,000 hours lamp life
- · Continuous dimmer
- 9.0' power cord
- · Power source is UL listed
- Daisy chain configurations include 24.0" jumper cord(s)
- Mounting hardware includes: magnets, and wood screws
- Warranty: 15 yrs. (structural) / 1 yr. LED (transformer)