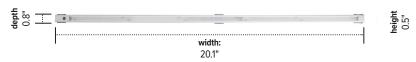

#### **LUCERA-24-SLV**

### **Product specs**

- 2 lengths: 24.0", 36.0" (nominal)
- 24.0"= 250 lumens | 36.0" = 420 lumens
- 24.0"= 6W | 36.0" = 10W
- · 3500K color temperature
- 85 CRI
- 50,000 hours lamp life
- · Continuous dimmer
- 9.0' power cord
- · Power source is UL listed
- Daisy chain configurations include 24.0" jumper cord(s)
- Mounting hardware includes: magnets, and wood screws
- Warranty: 15 yrs. (structural) / 1 yr. LED (transformer)