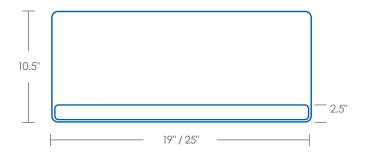

- For use with straight edge worksurfaces
- Palm rests can be configured to support left or right-handed users
- Available in 19", 25" and 27" widths
- Made from black ¼" thin phenolic for maximum knee clearance

| MODEL #  |          | GSA LIST PRICE |
|----------|----------|----------------|
| PL003-19 | 19" WIDE | \$116          |
| PL003-25 | 25" WIDE | \$143          |
| PL003-27 | 27" WIDE | \$151          |