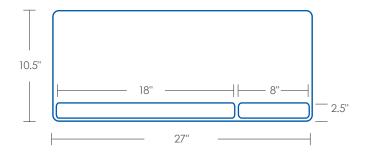

- For use with straight edge worksurfaces
- Palm rests can be configured to support left or right-handed users
- Available in 19", 25" and 27" widths
- Made from black ¼" thin phenolic for maximum knee clearance

| MODEL #  |          | GSA LIST PRICE |
|----------|----------|----------------|
| PL003-19 | 19" WIDE | \$116          |
| PL003-25 | 25" WIDE | \$143          |
| PL003-27 | 27" WIDE | \$151          |