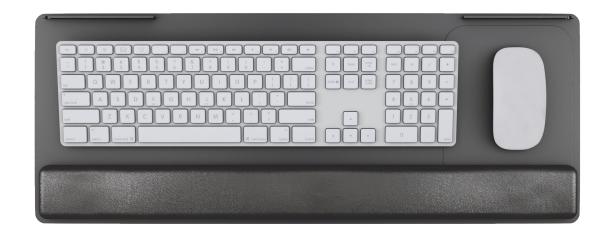

## PLOO3 RECTANGLE

Rectangle platforms accommodate both the keyboard and mouse on the same level. The palm rest(s) allows for left- or right-handed mousing.

All platforms include gel palm rests, mouse pad, mouse guards and cord management clips at no extra charge.

- For use with straight edge worksurfaces
- Palm rests can be configured to support left or right-handed users
- Available in 19", 25" and 27" widths
- Made from black ¼" thin phenolic for maximum knee clearance