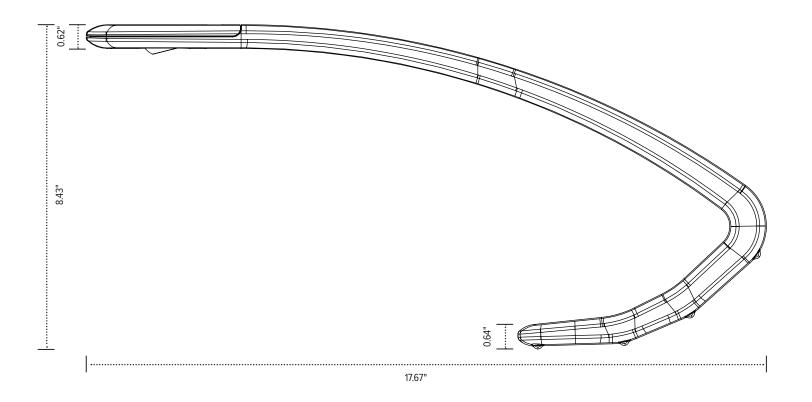

#### **Product specs**

- LED
- 3500 K color temperature
- 206 lumens
- 83 CRI
- 11.5 watts
- 60,000 hrs. lamp life
- Occupancy sensor with 30 min. auto shut-off
- Built-in dimmer
- 9.0' power cord
- Rechargeable lithium battery
- Power source is UL listed
- · Light is ETL listed
- USB-A charging port
- 15.8" light reach
- Warranty: 15 yr (structural)/1 yr. (LED transformer)