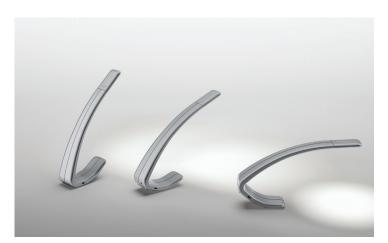

#### Amble Designer

Single arm LED task light

All three light positions and the amount of light provided