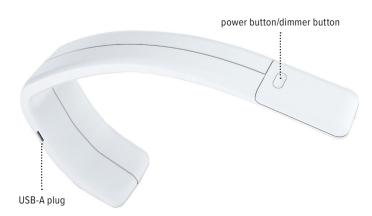

#### **Product specs**

- LED
- 3500 K color temperature
- 206 lumens
- 83 CRI
- 11.5 watts
- 60,000 hrs. lamp life
- Occupancy sensor with 30 min. auto shut-off
- Built-in dimmer
- 9.0' power cord
- Rechargeable lithium battery
- Power source is UL listed
- · Light is ETL listed
- USB-A charging port
- 15.8" light reach
- Warranty: 15 yr (structural)/1 yr. (LED transformer)