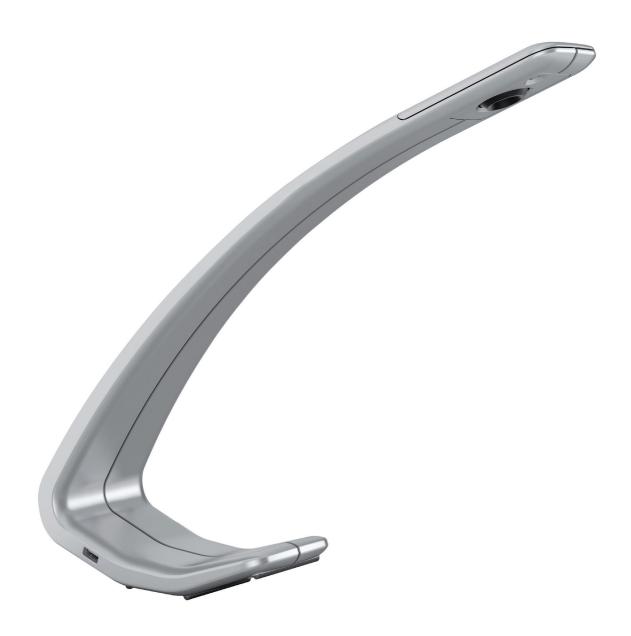

# Amble Designer

Single arm LED task light

### Amble Designer

esi

Single arm LED task light