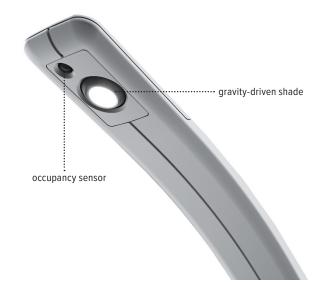

#### **Product specs**

- LED
- 3500 K color temperature
- 206 lumens
- 83 CRI
- 11.5 watts
- 60,000 hrs. lamp life
- Occupancy sensor with 30 min. auto shut-off
- Built-in dimmer
- 9.0' power cord
- Rechargeable lithium battery
- Power source is UL listed
- · Light is ETL listed
- USB-A charging port
- 15.8" light reach
- Warranty: 15 yr (structural)/1 yr. (LED transformer)