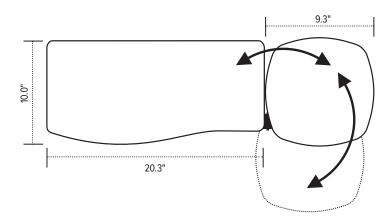

#### PL217NAT

MOUSE IN LINE- Mouse can be positioned in direct line with the keyboard at either mouse-above height or platform height

MOUSE OVER - Mouse can be positioned over the 10-key to decrease reach

MOUSE FORWARD - Mouse can be positioned closer to the body for improved ergonomic comfort at either mouse-above height or platform height