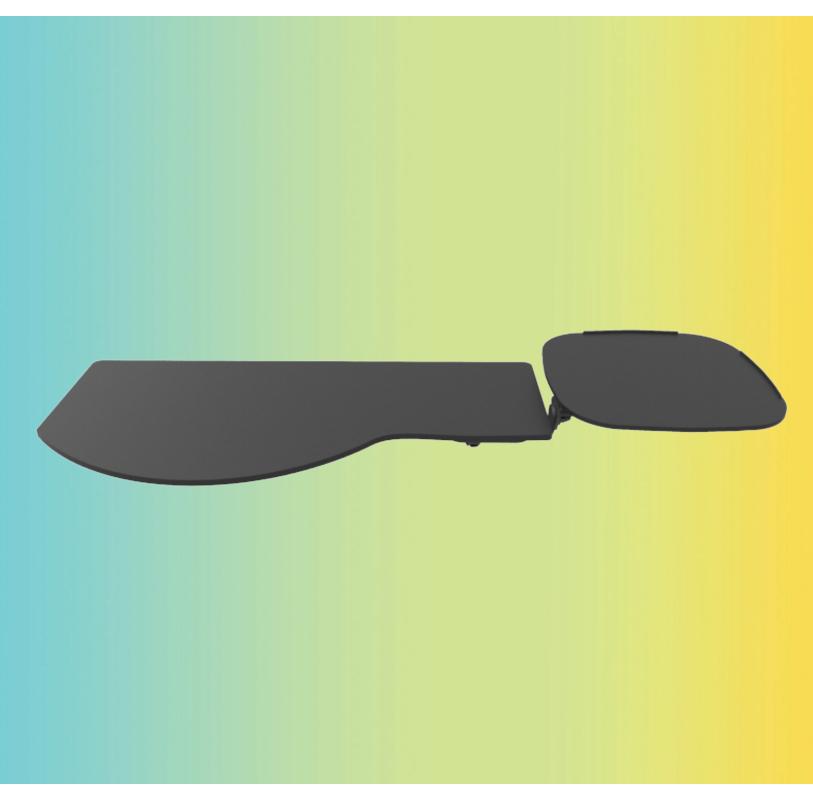

# PL217NAT

switch-n-click keyboard platform

switch-n-click mouse platform can be used in three different positions.

#### **Product specs**

- · Includes:
  - Gel palm rests
  - Mouse pad
  - Mouse guards
  - Cord management clips
- Reversible design; mouse platform mounts on left or right side - no tools required
- Independent tilt and swivel mousing platform
- Can be used as a mouse in line, mouse over, or mouse forward
- Made from black 0.3" thin phenolic
- Designed to accommodate ergonomically designed keyboards
- · Warranty:
  - 15 yr. platform
  - 2yr. palm rest/mouse pad