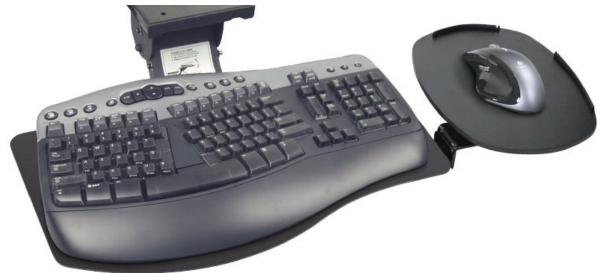

#### **Product specs**

- · Includes:
  - Gel palm rests
  - Mouse pad
  - Mouse guards
  - Cord management clips
- Reversible design; mouse platform mounts on left or right side - no tools required
- Independent tilt and swivel mousing platform
- Can be used as a mouse in line, mouse over, or mouse forward
- Made from black 0.3" thin phenolic
- Designed to accommodate ergonomically designed keyboards
- · Warranty:
  - 15 yr. platform
  - 2yr. palm rest/mouse pad

#### PL217NAT

MOUSE IN LINE- Mouse can be positioned in direct line with the keyboard at either mouse-above height or platform height

MOUSE OVER - Mouse can be positioned over the 10-key to decrease reach