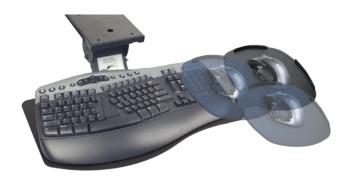

#### PL217NAT

MOUSE IN LINE- Mouse can be positioned in direct line with the keyboard at either mouse-above height or platform height

MOUSE OVER - Mouse can be positioned over the 10-key to decrease reach

MOUSE FORWARD - Mouse can be positioned closer to the body for improved ergonomic comfort at either mouse-above height or platform height