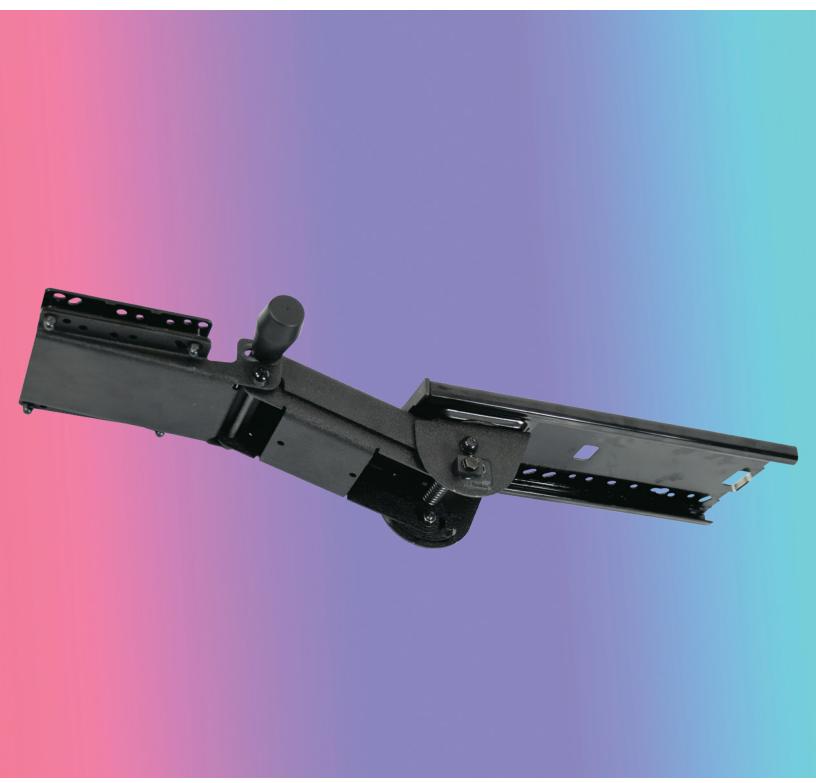

## Product specs

Ideal for 90° corner worksurfaces, the AA355DS articulating arm swivels at two points.

Lift-and-lock articulating arms provide quick and easy height adjustment. To position the platform to the desired height, simply tilt the platform up, then raise or lower. Release the platform and the arm will lock into place.

- Lift-and-lock height adjustment
- 21.8" glide track
- 22.0" min. clearance required for full retraction
- +10°/-15° tilt adjustment
- Height adjustment range: 9.3"
  - 3.4" above track | 5.9" below track
- 360° rotation
- Recommended for cut corner platforms
- Warranty: 15 yr.