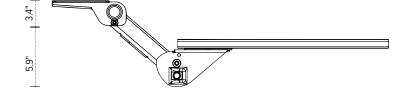

- Lift-and-lock height adjustment
- 21.8" glide track
- 22.0" min. clearance required for full retraction
- +10°/-15° tilt adjustment
- Height adjustment range: 9.3"
  - 3.4" above track | 5.9" below track
- 360° rotation
- Recommended for cut corner platforms
- Warranty: 15 yr.