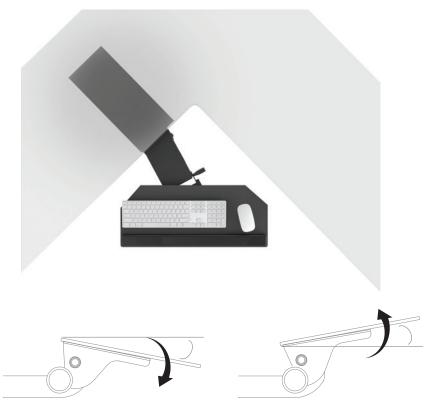

## AA355DS

Positive tilt

Negative tilt

## Product specs

Ideal for 90° corner worksurfaces, the AA355DS articulating arm swivels at two points.

Lift-and-lock articulating arms provide quick and easy height adjustment. To position the platform to the desired height, simply tilt the platform up, then raise or lower. Release the platform and the arm will lock into place.