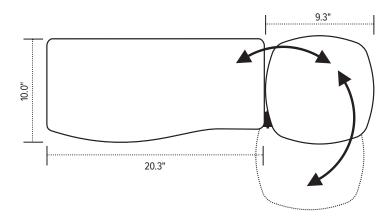

## **Product specs**

- · Includes:
  - Gel palm rests
  - Mouse pad
  - Mouse guards
  - Cord management clips
- · Reversible design; mouse platform mounts on left or right side - no tools required
- Independent tilt and swivel mousing platform
- · Can be used as a mouse in line, mouse over, or mouse forward
- Made from black 0.3" thin phenolic
- · Designed to accommodate ergonomically designed keyboards
- · Warranty:
  - 15 yr. platform
  - 2 yr. palm rest/mouse pad