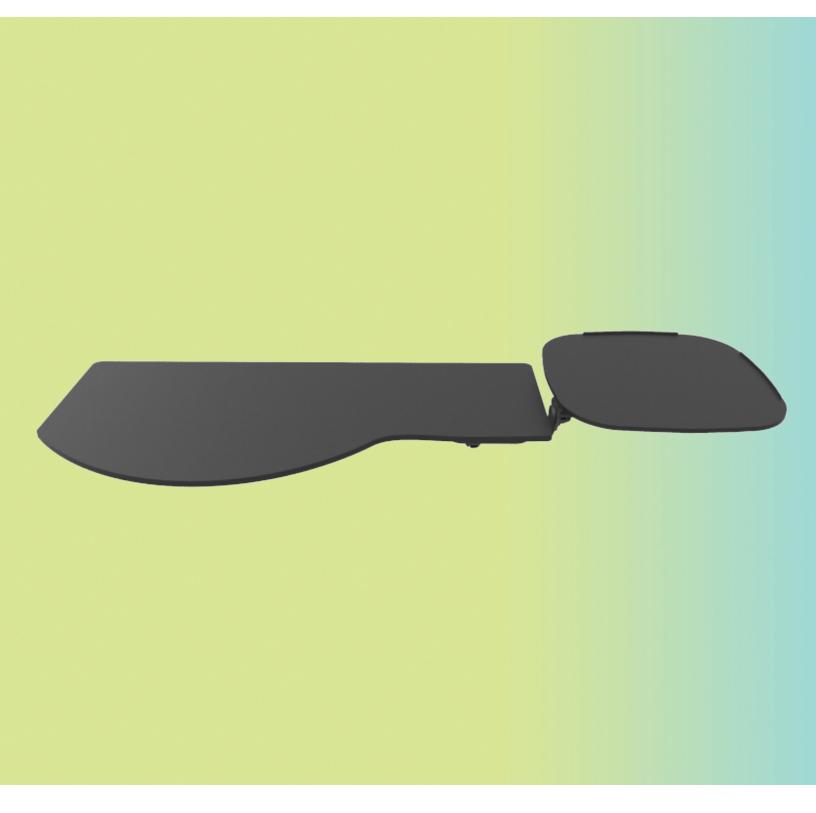

## PL217NAT

switch-and-click platform

switch-and-click mouse platform can be used in three different positions.

## **Product specs**

- · Includes:
  - Gel palm rests
  - Mouse pad
  - Mouse guards
  - Cord management clips
- · Reversible design; mouse platform mounts on left or right side - no tools required
- Independent tilt and swivel mousing platform
- · Can be used as a mouse in line, mouse over, or mouse forward
- Made from black 0.3" thin phenolic
- · Designed to accommodate ergonomically designed keyboards
- · Warranty:
  - 15 yr. platform
  - 2 yr. palm rest/mouse pad