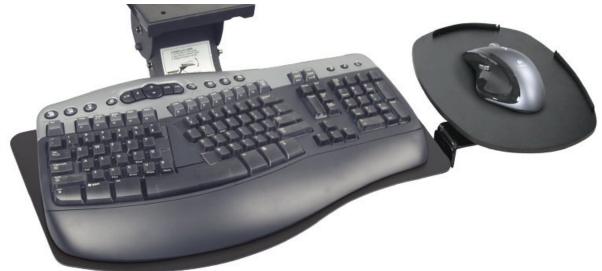

## **Product specs**

- · Includes:
  - Gel palm rests
  - Mouse pad
  - Mouse guards
  - Cord management clips
- · Reversible design; mouse platform mounts on left or right side - no tools required
- Independent tilt and swivel mousing platform
- · Can be used as a mouse in line, mouse over, or mouse forward
- Made from black 0.3" thin phenolic
- · Designed to accommodate ergonomically designed keyboards
- · Warranty:
  - 15 yr. platform
  - 2 yr. palm rest/mouse pad

## Model # List price PL217NAT \$206

MOUSE IN LINE- Mouse can be positioned in direct line with the keyboard at either mouse-above height or platform height

MOUSE OVER - Mouse can be positioned over the 10-key to decrease reach

MOUSE FORWARD - Mouse can be positioned closer to the body for improved ergonomic comfort at either mouse-above height or platform height