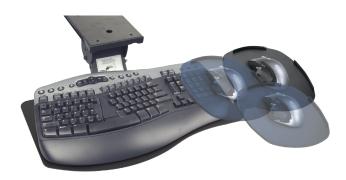

## Model # List price PL217NAT \$206

MOUSE IN LINE- Mouse can be positioned in direct line with the keyboard at either mouse-above height or platform height

MOUSE OVER - Mouse can be positioned over the 10-key to decrease reach

MOUSE FORWARD - Mouse can be positioned closer to the body for improved ergonomic comfort at either mouse-above height or platform height