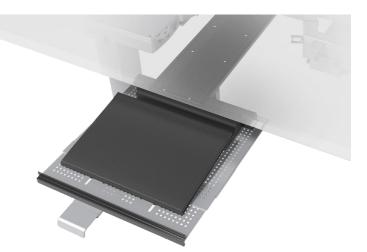

#### Product specs

- 15.0" laptop tray width
- 12.0"-16.0" adjustable depth
- 16.8" glide track worksurface under mount (fixed mounting option without glide track)

esi

- 360° swivel (with or without glide track)
- 20 lb. weight capacity
- 4.2" or 4.9" adjustable height below worksurfaces
- Rubber coated grip
- Convenient cable access
- Accommodates a single laptop or a laptop/ docking station combo
- Warranty: 15 yr.

#### Height retracted

product

VÀTIONS 2016 Top view