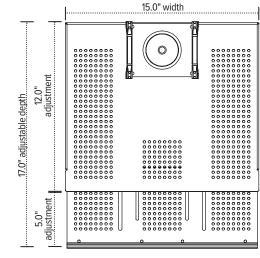

#### Product specs

- 15.0" laptop tray width
- 12.0"-16.0" adjustable depth
- 16.8" glide track worksurface under mount (fixed mounting option without glide track)

esi

- 360° swivel (with or without glide track)
- 20 lb. weight capacity
- 4.2" or 4.9" adjustable height below worksurfaces
- Rubber coated grip
- Convenient cable access
- Accommodates a single laptop or a laptop/ docking station combo
- Warranty: 15 yr.

| Model #     | List price |
|-------------|------------|
| O TDOCK-SLV | \$148      |

Front view

Height expanded

Side view

#### Height retracted

product

VÀTIONS 2016 Top view