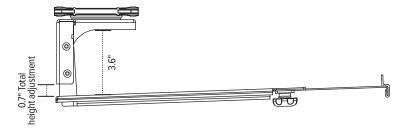

#### Product specs

- 15.0" laptop tray width
- 12.0"-16.0" adjustable depth
- 16.8" glide track worksurface under mount (fixed mounting option without glide track)

esi

- 360° swivel (with or without glide track)
- 20 lb. weight capacity
- 4.2" or 4.9" adjustable height below worksurfaces
- Rubber coated grip
- Convenient cable access
- Accommodates a single laptop or a laptop/ docking station combo
- Warranty: 15 yr.

| Model #     | List price |
|-------------|------------|
| O TDOCK-SLV | \$148      |

Front view

Height expanded

Side view