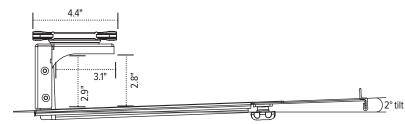

#### Product specs

- 15.0" laptop tray width
- 12.0"-16.0" adjustable depth
- 16.8" glide track worksurface under mount (fixed mounting option without glide track)

esi

- 360° swivel (with or without glide track)
- 20 lb. weight capacity
- 4.2" or 4.9" adjustable height below worksurfaces
- Rubber coated grip
- Convenient cable access
- Accommodates a single laptop or a laptop/ docking station combo
- Warranty: 15 yr.

| Model #     | List price |
|-------------|------------|
| O TDOCK-SLV | \$148      |

Front view

Height expanded

Side view

#### Height retracted

product

VÀTIONS 2016 Top view