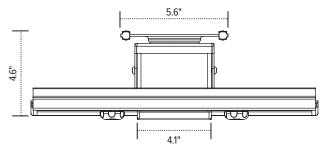

#### Product specs

- 15.0" laptop tray width
- 12.0"-16.0" adjustable depth
- 16.8" glide track worksurface under mount (fixed mounting option without glide track)

esi

- 360° swivel (with or without glide track)
- 20 lb. weight capacity
- 4.2" or 4.9" adjustable height below worksurfaces
- Rubber coated grip
- Convenient cable access
- Accommodates a single laptop or a laptop/ docking station combo
- Warranty: 15 yr.

| Model #     | List price |
|-------------|------------|
| O TDOCK-SLV | \$148      |

Front view

Height expanded

Side view